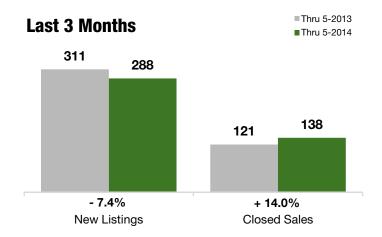

### **Last 3 Months**

#### **Year to Date**

|                                          | Thru 5-2013 | Thru 5-2014 | +/-     | Thru 5-2013 | Thru 5-2014 | +/-     |
|------------------------------------------|-------------|-------------|---------|-------------|-------------|---------|
| New Listings                             | 311         | 288         | - 7.4%  | 461         | 428         | - 7.2%  |
| Pending Sales                            | 155         | 160         | + 3.2%  | 224         | 244         | + 8.9%  |
| Closed Sales                             | 121         | 138         | + 14.0% | 192         | 220         | + 14.6% |
| Lowest Sale Price*                       | \$68,000    | \$115,000   | + 69.1% | \$68,000    | \$115,000   | + 69.1% |
| Median Sales Price*                      | \$415,000   | \$407,500   | - 1.8%  | \$406,250   | \$415,000   | + 2.2%  |
| Highest Sale Price*                      | \$935,000   | \$900,000   | - 3.7%  | \$935,000   | \$900,000   | - 3.7%  |
| Percent of Original List Price Received* | 91.1%       | 92.3%       | + 1.2%  | 91.5%       | 92.4%       | + 1.0%  |
| Inventory of Homes for Sale              | 424         | 347         | - 18.0% |             |             |         |
| Months Supply of Inventory               | 10.3        | 7.3         | - 29.6% |             |             |         |