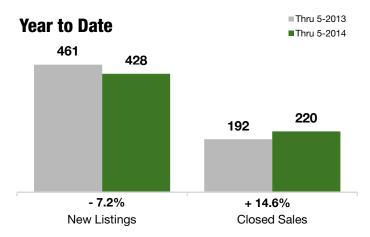

### **Last 3 Months**

#### **Year to Date**

|                                          | Thru 5-2013 | Thru 5-2014 | +/-     | Thru 5-2013 | Thru 5-2014 | +/-     |
|------------------------------------------|-------------|-------------|---------|-------------|-------------|---------|
| New Listings                             | 311         | 288         | - 7.4%  | 461         | 428         | - 7.2%  |
| Pending Sales                            | 155         | 160         | + 3.2%  | 224         | 244         | + 8.9%  |
| Closed Sales                             | 121         | 138         | + 14.0% | 192         | 220         | + 14.6% |
| Lowest Sale Price*                       | \$68,000    | \$115,000   | + 69.1% | \$68,000    | \$115,000   | + 69.1% |
| Median Sales Price*                      | \$415,000   | \$407,500   | - 1.8%  | \$406,250   | \$415,000   | + 2.2%  |
| Highest Sale Price*                      | \$935,000   | \$900,000   | - 3.7%  | \$935,000   | \$900,000   | - 3.7%  |
| Percent of Original List Price Received* | 91.1%       | 92.3%       | + 1.2%  | 91.5%       | 92.4%       | + 1.0%  |
| Inventory of Homes for Sale              | 424         | 347         | - 18.0% |             |             |         |
| Months Supply of Inventory               | 10.3        | 7.3         | - 29.6% |             |             |         |