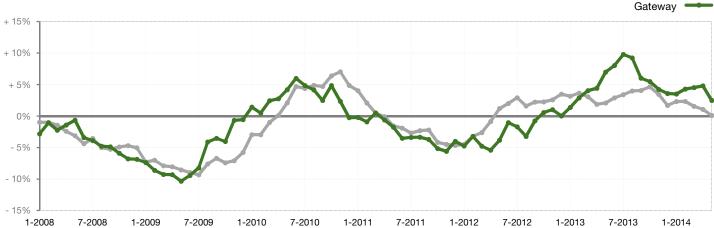

\$407,500   | - 1.8%  | \$406,250   | \$415,000   | + 2.2%  |
| Highest Sale Price*                      | \$935,000   | \$900,000   | - 3.7%  | \$935,000   | \$900,000   | - 3.7%  |
| Percent of Original List Price Received* | 91.1%       | 92.3%       | + 1.2%  | 91.5%       | 92.4%       | + 1.0%  |
| Inventory of Homes for Sale              | 424         | 347         | - 18.0% |             |             |         |
| Months Supply of Inventory               | 10.3        | 7.3         | - 29.6% |             |             |         |

<sup>\*</sup> Does not account for sale concessions and/or down payment assistance. Note: Activity for one month can sometimes look extreme due to small sample size.





## Change in Median Sold Price from Prior Year (6-Month Average)\*\*



All MLS