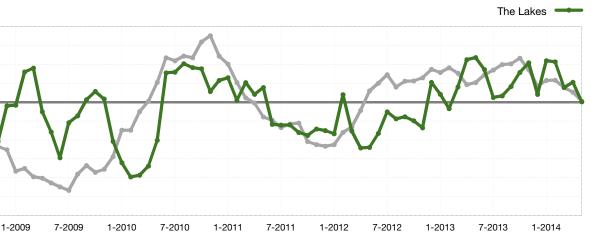

## Change in Median Sold Price from Prior Year (6-Month Average)\*\*

+8% +6% + 4% + 2%

- 2% - 4%

- 8% - 10%

1-2008

7-2008