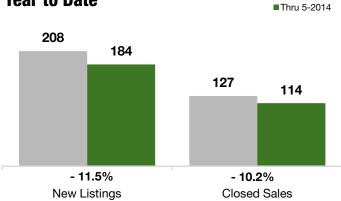

#### **Year to Date**

| Thru 5-2013 | Thru 5-2014                                                            | +/-                                                                                                                     | Thru 5-2013                                                                                                                                                                                          | Thru 5-2014                                                                                                                                                                                                                                                | +/-                                                                                                                                                                                                                                                                                                              |
|-------------|------------------------------------------------------------------------|-------------------------------------------------------------------------------------------------------------------------|------------------------------------------------------------------------------------------------------------------------------------------------------------------------------------------------------|------------------------------------------------------------------------------------------------------------------------------------------------------------------------------------------------------------------------------------------------------------|------------------------------------------------------------------------------------------------------------------------------------------------------------------------------------------------------------------------------------------------------------------------------------------------------------------|
| 131         | 128                                                                    | - 2.3%                                                                                                                  | 208                                                                                                                                                                                                  | 184                                                                                                                                                                                                                                                        | - 11.5%                                                                                                                                                                                                                                                                                                          |
| 104         | 86                                                                     | - 17.3%                                                                                                                 | 153                                                                                                                                                                                                  | 126                                                                                                                                                                                                                                                        | - 17.6%                                                                                                                                                                                                                                                                                                          |
| 80          | 68                                                                     | - 15.0%                                                                                                                 | 127                                                                                                                                                                                                  | 114                                                                                                                                                                                                                                                        | - 10.2%                                                                                                                                                                                                                                                                                                          |
| \$75,000    | \$89,900                                                               | + 19.9%                                                                                                                 | \$61,100                                                                                                                                                                                             | \$70,000                                                                                                                                                                                                                                                   | + 14.6%                                                                                                                                                                                                                                                                                                          |
| \$388,500   | \$402,000                                                              | + 3.5%                                                                                                                  | \$395,000                                                                                                                                                                                            | \$408,500                                                                                                                                                                                                                                                  | + 3.4%                                                                                                                                                                                                                                                                                                           |
| \$850,000   | \$735,000                                                              | - 13.5%                                                                                                                 | \$850,000                                                                                                                                                                                            | \$735,000                                                                                                                                                                                                                                                  | - 13.5%                                                                                                                                                                                                                                                                                                          |
| 90.1%       | 90.3%                                                                  | + 0.2%                                                                                                                  | 90.2%                                                                                                                                                                                                | 91.0%                                                                                                                                                                                                                                                      | + 0.9%                                                                                                                                                                                                                                                                                                           |
| 183         | 147                                                                    | - 19.8%                                                                                                                 |                                                                                                                                                                                                      |                                                                                                                                                                                                                                                            |                                                                                                                                                                                                                                                                                                                  |
| 7.3         | 5.5                                                                    | - 24.6%                                                                                                                 |                                                                                                                                                                                                      |                                                                                                                                                                                                                                                            |                                                                                                                                                                                                                                                                                                                  |
|             | 131<br>104<br>80<br>\$75,000<br>\$388,500<br>\$850,000<br>90.1%<br>183 | 131 128<br>104 86<br>80 68<br>\$75,000 \$89,900<br>\$388,500 \$402,000<br>\$850,000 \$735,000<br>90.1% 90.3%<br>183 147 | 131  128  - 2.3%    104  86  - 17.3%    80  68  - 15.0%    \$75,000  \$89,900  + 19.9%    \$388,500  \$402,000  + 3.5%    \$850,000  \$735,000  - 13.5%    90.1%  90.3%  + 0.2%    183  147  - 19.8% | 131  128  - 2.3%  208    104  86  - 17.3%  153    80  68  - 15.0%  127    \$75,000  \$89,900  + 19.9%  \$61,100    \$388,500  \$402,000  + 3.5%  \$395,000    \$850,000  \$735,000  - 13.5%  \$850,000    90.1%  90.3%  + 0.2%  90.2%    183  147  - 19.8% | 131  128  - 2.3%  208  184    104  86  - 17.3%  153  126    80  68  - 15.0%  127  114    \$75,000  \$89,900  + 19.9%  \$61,100  \$70,000    \$388,500  \$402,000  + 3.5%  \$395,000  \$408,500    \$850,000  \$735,000  - 13.5%  \$850,000  \$735,000    90.1%  90.3%  + 0.2%  90.2%  91.0%    183  147  - 19.8% |