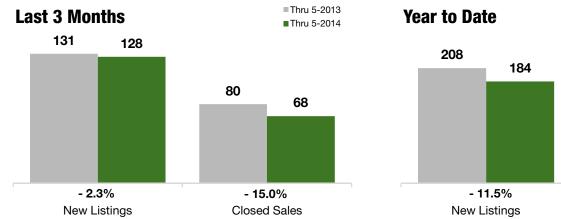

### **Last 3 Months**

#### **Year to Date**

| Thru 5-2013 | Thru 5-2014                                                            | +/-                                                                                                                     | Thru 5-2013                                                                                                                                                                                          | Thru 5-2014                                                                                                                                                                                                                                                | +/-                                                                                                                                                                                                                                                                                                              |
|-------------|------------------------------------------------------------------------|-------------------------------------------------------------------------------------------------------------------------|------------------------------------------------------------------------------------------------------------------------------------------------------------------------------------------------------|------------------------------------------------------------------------------------------------------------------------------------------------------------------------------------------------------------------------------------------------------------|------------------------------------------------------------------------------------------------------------------------------------------------------------------------------------------------------------------------------------------------------------------------------------------------------------------|
| 131         | 128                                                                    | - 2.3%                                                                                                                  | 208                                                                                                                                                                                                  | 184                                                                                                                                                                                                                                                        | - 11.5%                                                                                                                                                                                                                                                                                                          |
| 104         | 86                                                                     | - 17.3%                                                                                                                 | 153                                                                                                                                                                                                  | 126                                                                                                                                                                                                                                                        | - 17.6%                                                                                                                                                                                                                                                                                                          |
| 80          | 68                                                                     | - 15.0%                                                                                                                 | 127                                                                                                                                                                                                  | 114                                                                                                                                                                                                                                                        | - 10.2%                                                                                                                                                                                                                                                                                                          |
| \$75,000    | \$89,900                                                               | + 19.9%                                                                                                                 | \$61,100                                                                                                                                                                                             | \$70,000                                                                                                                                                                                                                                                   | + 14.6%                                                                                                                                                                                                                                                                                                          |
| \$388,500   | \$402,000                                                              | + 3.5%                                                                                                                  | \$395,000                                                                                                                                                                                            | \$408,500                                                                                                                                                                                                                                                  | + 3.4%                                                                                                                                                                                                                                                                                                           |
| \$850,000   | \$735,000                                                              | - 13.5%                                                                                                                 | \$850,000                                                                                                                                                                                            | \$735,000                                                                                                                                                                                                                                                  | - 13.5%                                                                                                                                                                                                                                                                                                          |
| 90.1%       | 90.3%                                                                  | + 0.2%                                                                                                                  | 90.2%                                                                                                                                                                                                | 91.0%                                                                                                                                                                                                                                                      | + 0.9%                                                                                                                                                                                                                                                                                                           |
| 183         | 147                                                                    | - 19.8%                                                                                                                 |                                                                                                                                                                                                      |                                                                                                                                                                                                                                                            |                                                                                                                                                                                                                                                                                                                  |
| 7.3         | 5.5                                                                    | - 24.6%                                                                                                                 |                                                                                                                                                                                                      |                                                                                                                                                                                                                                                            |                                                                                                                                                                                                                                                                                                                  |
|             | 131<br>104<br>80<br>\$75,000<br>\$388,500<br>\$850,000<br>90.1%<br>183 | 131 128<br>104 86<br>80 68<br>\$75,000 \$89,900<br>\$388,500 \$402,000<br>\$850,000 \$735,000<br>90.1% 90.3%<br>183 147 | 131  128  - 2.3%    104  86  - 17.3%    80  68  - 15.0%    \$75,000  \$89,900  + 19.9%    \$388,500  \$402,000  + 3.5%    \$850,000  \$735,000  - 13.5%    90.1%  90.3%  + 0.2%    183  147  - 19.8% | 131  128  - 2.3%  208    104  86  - 17.3%  153    80  68  - 15.0%  127    \$75,000  \$89,900  + 19.9%  \$61,100    \$388,500  \$402,000  + 3.5%  \$395,000    \$850,000  \$735,000  - 13.5%  \$850,000    90.1%  90.3%  + 0.2%  90.2%    183  147  - 19.8% | 131  128  - 2.3%  208  184    104  86  - 17.3%  153  126    80  68  - 15.0%  127  114    \$75,000  \$89,900  + 19.9%  \$61,100  \$70,000    \$388,500  \$402,000  + 3.5%  \$395,000  \$408,500    \$850,000  \$735,000  - 13.5%  \$850,000  \$735,000    90.1%  90.3%  + 0.2%  90.2%  91.0%    183  147  - 19.8% |