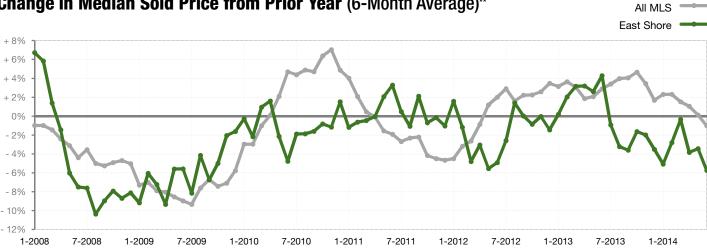

## Change in Median Sold Price from Prior Year (6-Month Average)\*\*

<sup>\*\*</sup>Each dot represents the change in median sales price from the prior year using a 6-month weighted average. This means that each of the 6 months used in a dot are proportioned according to their share of sales during that period. | Current as of June 23, 2014. All data comes from the Staten Island Multiple Listing Service, Inc. Powered by 10K Research & Marketing.