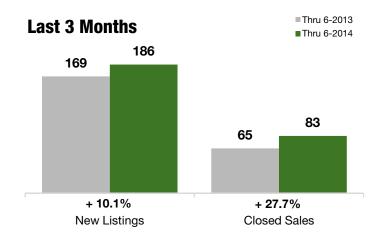

# **East Shore**

Includes data from Arrochar, Grasmere, Old Town, South Beach, Dongan Hills, Dongan Hills Below Hylan, Grant City and Midland Beach

+ 10.1%

+ 27.7%

- 6.8%

Year-Over-Year Change in Year-Over-Year Change in **New Listings** 

### **Last 3 Months**

#### **Year to Date**

| Thru 6-2013 | Thru 6-2014                                                           | +/-                                                                                                | Thru 6-2013                                                                                                                                                                                                                                                                                                             | Thru 6-2014                                                                                                                                                                                                                                                                                                                                                                                                      | +/-                                                                                                                                                                                                                                                                                                                                                                                                                                                                                                       |
|-------------|-----------------------------------------------------------------------|----------------------------------------------------------------------------------------------------|-------------------------------------------------------------------------------------------------------------------------------------------------------------------------------------------------------------------------------------------------------------------------------------------------------------------------|------------------------------------------------------------------------------------------------------------------------------------------------------------------------------------------------------------------------------------------------------------------------------------------------------------------------------------------------------------------------------------------------------------------|-----------------------------------------------------------------------------------------------------------------------------------------------------------------------------------------------------------------------------------------------------------------------------------------------------------------------------------------------------------------------------------------------------------------------------------------------------------------------------------------------------------|
| 169         | 186                                                                   | + 10.1%                                                                                            | 313                                                                                                                                                                                                                                                                                                                     | 324                                                                                                                                                                                                                                                                                                                                                                                                              | + 3.5%                                                                                                                                                                                                                                                                                                                                                                                                                                                                                                    |
| 82          | 114                                                                   | + 39.0%                                                                                            | 139                                                                                                                                                                                                                                                                                                                     | 175                                                                                                                                                                                                                                                                                                                                                                                                              | + 25.9%                                                                                                                                                                                                                                                                                                                                                                                                                                                                                                   |
| 65          | 83                                                                    | + 27.7%                                                                                            | 124                                                                                                                                                                                                                                                                                                                     | 152                                                                                                                                                                                                                                                                                                                                                                                                              | + 22.6%                                                                                                                                                                                                                                                                                                                                                                                                                                                                                                   |
| \$59,000    | \$65,000                                                              | + 10.2%                                                                                            | \$59,000                                                                                                                                                                                                                                                                                                                | \$61,500                                                                                                                                                                                                                                                                                                                                                                                                         | + 4.2%                                                                                                                                                                                                                                                                                                                                                                                                                                                                                                    |
| \$365,000   | \$339,999                                                             | - 6.8%                                                                                             | \$380,000                                                                                                                                                                                                                                                                                                               | \$365,000                                                                                                                                                                                                                                                                                                                                                                                                        | - 3.9%                                                                                                                                                                                                                                                                                                                                                                                                                                                                                                    |
| \$855,000   | \$885,000                                                             | + 3.5%                                                                                             | \$855,000                                                                                                                                                                                                                                                                                                               | \$885,000                                                                                                                                                                                                                                                                                                                                                                                                        | + 3.5%                                                                                                                                                                                                                                                                                                                                                                                                                                                                                                    |
| 91.0%       | 92.4%                                                                 | + 1.5%                                                                                             | 91.3%                                                                                                                                                                                                                                                                                                                   | 91.6%                                                                                                                                                                                                                                                                                                                                                                                                            | + 0.3%                                                                                                                                                                                                                                                                                                                                                                                                                                                                                                    |
| 282         | 243                                                                   | - 13.8%                                                                                            |                                                                                                                                                                                                                                                                                                                         |                                                                                                                                                                                                                                                                                                                                                                                                                  |                                                                                                                                                                                                                                                                                                                                                                                                                                                                                                           |
| 12.9        | 8.8                                                                   | - 31.9%                                                                                            |                                                                                                                                                                                                                                                                                                                         |                                                                                                                                                                                                                                                                                                                                                                                                                  |                                                                                                                                                                                                                                                                                                                                                                                                                                                                                                           |
|             | 169<br>82<br>65<br>\$59,000<br>\$365,000<br>\$855,000<br>91.0%<br>282 | 169 186 82 114 65 83 \$59,000 \$65,000 \$365,000 \$339,999 \$855,000 \$885,000 91.0% 92.4% 282 243 | 169       186       + 10.1%         82       114       + 39.0%         65       83       + 27.7%         \$59,000       \$65,000       + 10.2%         \$365,000       \$339,999       - 6.8%         \$855,000       \$885,000       + 3.5%         91.0%       92.4%       + 1.5%         282       243       - 13.8% | 169       186       + 10.1%       313         82       114       + 39.0%       139         65       83       + 27.7%       124         \$59,000       \$65,000       + 10.2%       \$59,000         \$365,000       \$339,999       - 6.8%       \$380,000         \$855,000       \$885,000       + 3.5%       \$855,000         91.0%       92.4%       + 1.5%       91.3%         282       243       - 13.8% | 169       186       + 10.1%       313       324         82       114       + 39.0%       139       175         65       83       + 27.7%       124       152         \$59,000       \$65,000       + 10.2%       \$59,000       \$61,500         \$365,000       \$339,999       - 6.8%       \$380,000       \$365,000         \$855,000       \$885,000       + 3.5%       \$855,000       \$885,000         91.0%       92.4%       + 1.5%       91.3%       91.6%         282       243       - 13.8% |