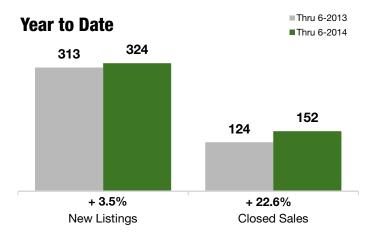

# **East Shore**

Includes data from Arrochar, Grasmere, Old Town, South Beach, Dongan Hills, Dongan Hills Below Hylan, Grant City and Midland Beach

+ 10.1%

+ 27.7%

- 6.8%

Year-Over-Year Change in Year-Over-Year Change in **New Listings** 

#### **Year to Date**

| Thru 6-2013 | Thru 6-2014                                                           | +/-                                                                                                | Thru 6-2013                                                                                                                                                                                                                                                                                                             | Thru 6-2014                                                                                                                                                                                                                                                                                                                                                                                                      | +/-                                                                                                                                                                                                                                                                                                                                                                                                                                                                                                       |
|-------------|-----------------------------------------------------------------------|----------------------------------------------------------------------------------------------------|-------------------------------------------------------------------------------------------------------------------------------------------------------------------------------------------------------------------------------------------------------------------------------------------------------------------------|------------------------------------------------------------------------------------------------------------------------------------------------------------------------------------------------------------------------------------------------------------------------------------------------------------------------------------------------------------------------------------------------------------------|-----------------------------------------------------------------------------------------------------------------------------------------------------------------------------------------------------------------------------------------------------------------------------------------------------------------------------------------------------------------------------------------------------------------------------------------------------------------------------------------------------------|
| 169         | 186                                                                   | + 10.1%                                                                                            | 313                                                                                                                                                                                                                                                                                                                     | 324                                                                                                                                                                                                                                                                                                                                                                                                              | + 3.5%                                                                                                                                                                                                                                                                                                                                                                                                                                                                                                    |
| 82          | 114                                                                   | + 39.0%                                                                                            | 139                                                                                                                                                                                                                                                                                                                     | 175                                                                                                                                                                                                                                                                                                                                                                                                              | + 25.9%                                                                                                                                                                                                                                                                                                                                                                                                                                                                                                   |
| 65          | 83                                                                    | + 27.7%                                                                                            | 124                                                                                                                                                                                                                                                                                                                     | 152                                                                                                                                                                                                                                                                                                                                                                                                              | + 22.6%                                                                                                                                                                                                                                                                                                                                                                                                                                                                                                   |
| \$59,000    | \$65,000                                                              | + 10.2%                                                                                            | \$59,000                                                                                                                                                                                                                                                                                                                | \$61,500                                                                                                                                                                                                                                                                                                                                                                                                         | + 4.2%                                                                                                                                                                                                                                                                                                                                                                                                                                                                                                    |
| \$365,000   | \$339,999                                                             | - 6.8%                                                                                             | \$380,000                                                                                                                                                                                                                                                                                                               | \$365,000                                                                                                                                                                                                                                                                                                                                                                                                        | - 3.9%                                                                                                                                                                                                                                                                                                                                                                                                                                                                                                    |
| \$855,000   | \$885,000                                                             | + 3.5%                                                                                             | \$855,000                                                                                                                                                                                                                                                                                                               | \$885,000                                                                                                                                                                                                                                                                                                                                                                                                        | + 3.5%                                                                                                                                                                                                                                                                                                                                                                                                                                                                                                    |
| 91.0%       | 92.4%                                                                 | + 1.5%                                                                                             | 91.3%                                                                                                                                                                                                                                                                                                                   | 91.6%                                                                                                                                                                                                                                                                                                                                                                                                            | + 0.3%                                                                                                                                                                                                                                                                                                                                                                                                                                                                                                    |
| 282         | 243                                                                   | - 13.8%                                                                                            |                                                                                                                                                                                                                                                                                                                         |                                                                                                                                                                                                                                                                                                                                                                                                                  |                                                                                                                                                                                                                                                                                                                                                                                                                                                                                                           |
| 12.9        | 8.8                                                                   | - 31.9%                                                                                            |                                                                                                                                                                                                                                                                                                                         |                                                                                                                                                                                                                                                                                                                                                                                                                  |                                                                                                                                                                                                                                                                                                                                                                                                                                                                                                           |
|             | 169<br>82<br>65<br>\$59,000<br>\$365,000<br>\$855,000<br>91.0%<br>282 | 169 186 82 114 65 83 \$59,000 \$65,000 \$365,000 \$339,999 \$855,000 \$885,000 91.0% 92.4% 282 243 | 169       186       + 10.1%         82       114       + 39.0%         65       83       + 27.7%         \$59,000       \$65,000       + 10.2%         \$365,000       \$339,999       - 6.8%         \$855,000       \$885,000       + 3.5%         91.0%       92.4%       + 1.5%         282       243       - 13.8% | 169       186       + 10.1%       313         82       114       + 39.0%       139         65       83       + 27.7%       124         \$59,000       \$65,000       + 10.2%       \$59,000         \$365,000       \$339,999       - 6.8%       \$380,000         \$855,000       \$885,000       + 3.5%       \$855,000         91.0%       92.4%       + 1.5%       91.3%         282       243       - 13.8% | 169       186       + 10.1%       313       324         82       114       + 39.0%       139       175         65       83       + 27.7%       124       152         \$59,000       \$65,000       + 10.2%       \$59,000       \$61,500         \$365,000       \$339,999       - 6.8%       \$380,000       \$365,000         \$855,000       \$885,000       + 3.5%       \$855,000       \$885,000         91.0%       92.4%       + 1.5%       91.3%       91.6%         282       243       - 13.8% |