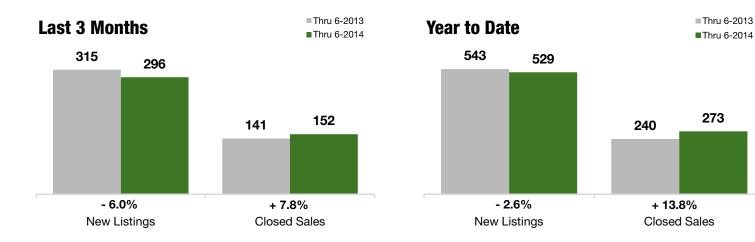

### **Last 3 Months**

#### **Year to Date**

| Thru 6-2013 | Thru 6-2014                                                             | +/-                                                                                                                         | Thru 6-2013                                                                                                                                                                                           | Thru 6-2014                                                                                                                                                                                                                                         | +/-                                                                                                                                                                                                                                                                                                                |
|-------------|-------------------------------------------------------------------------|-----------------------------------------------------------------------------------------------------------------------------|-------------------------------------------------------------------------------------------------------------------------------------------------------------------------------------------------------|-----------------------------------------------------------------------------------------------------------------------------------------------------------------------------------------------------------------------------------------------------|--------------------------------------------------------------------------------------------------------------------------------------------------------------------------------------------------------------------------------------------------------------------------------------------------------------------|
| 315         | 296                                                                     | - 6.0%                                                                                                                      | 543                                                                                                                                                                                                   | 529                                                                                                                                                                                                                                                 | - 2.6%                                                                                                                                                                                                                                                                                                             |
| 173         | 169                                                                     | - 2.3%                                                                                                                      | 288                                                                                                                                                                                                   | 309                                                                                                                                                                                                                                                 | + 7.3%                                                                                                                                                                                                                                                                                                             |
| 141         | 152                                                                     | + 7.8%                                                                                                                      | 240                                                                                                                                                                                                   | 273                                                                                                                                                                                                                                                 | + 13.8%                                                                                                                                                                                                                                                                                                            |
| \$68,000    | \$115,000                                                               | + 69.1%                                                                                                                     | \$68,000                                                                                                                                                                                              | \$115,000                                                                                                                                                                                                                                           | + 69.1%                                                                                                                                                                                                                                                                                                            |
| \$425,000   | \$413,500                                                               | - 2.7%                                                                                                                      | \$415,000                                                                                                                                                                                             | \$420,000                                                                                                                                                                                                                                           | + 1.2%                                                                                                                                                                                                                                                                                                             |
| \$935,000   | \$845,000                                                               | - 9.6%                                                                                                                      | \$935,000                                                                                                                                                                                             | \$900,000                                                                                                                                                                                                                                           | - 3.7%                                                                                                                                                                                                                                                                                                             |
| 91.9%       | 92.7%                                                                   | + 0.9%                                                                                                                      | 91.7%                                                                                                                                                                                                 | 92.6%                                                                                                                                                                                                                                               | + 1.0%                                                                                                                                                                                                                                                                                                             |
| 444         | 363                                                                     | - 18.2%                                                                                                                     |                                                                                                                                                                                                       |                                                                                                                                                                                                                                                     |                                                                                                                                                                                                                                                                                                                    |
| 10.6        | 7.6                                                                     | - 28.0%                                                                                                                     |                                                                                                                                                                                                       |                                                                                                                                                                                                                                                     |                                                                                                                                                                                                                                                                                                                    |
|             | 315<br>173<br>141<br>\$68,000<br>\$425,000<br>\$935,000<br>91.9%<br>444 | 315 296<br>173 169<br>141 152<br>\$68,000 \$115,000<br>\$425,000 \$413,500<br>\$935,000 \$845,000<br>91.9% 92.7%<br>444 363 | 315  296  - 6.0%    173  169  - 2.3%    141  152  + 7.8%    \$68,000  \$115,000  + 69.1%    \$425,000  \$413,500  - 2.7%    \$935,000  \$845,000  - 9.6%    91.9%  92.7%  + 0.9%    444  363  - 18.2% | 315  296  -6.0%  543    173  169  -2.3%  288    141  152  +7.8%  240    \$68,000  \$115,000  +69.1%  \$68,000    \$425,000  \$413,500  -2.7%  \$415,000    \$935,000  \$845,000  -9.6%  \$935,000    91.9%  92.7%  +0.9%  91.7%    444  363  -18.2% | 315  296  - 6.0%  543  529    173  169  - 2.3%  288  309    141  152  + 7.8%  240  273    \$68,000  \$115,000  + 69.1%  \$68,000  \$115,000    \$425,000  \$413,500  - 2.7%  \$415,000  \$420,000    \$935,000  \$845,000  - 9.6%  \$935,000  \$900,000    91.9%  92.7%  + 0.9%  91.7%  92.6%    444  363  - 18.2% |

<sup>\*</sup> Does not account for sale concessions and/or down payment assistance. Note: Activity for one month can sometimes look extreme due to small sample size.