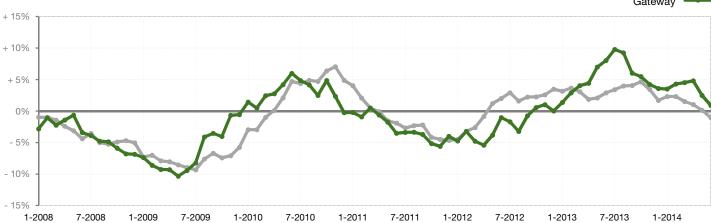

## Change in Median Sold Price from Prior Year (6-Month Average)\*\*

All MLS

273