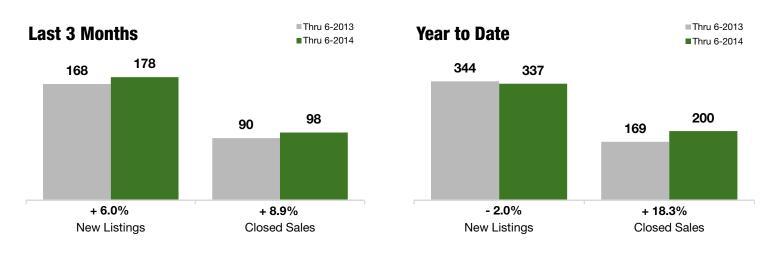

## Heartland

| + 6.0%               | <b>+ 8.9%</b>            |
|----------------------|--------------------------|
|                      |                          |
| -Over-Year Change in | Year-Over-Year Change in |

- 20.3% One-Year Change in

Year **Closed Sales** New Listings

Median Sales Price\*

Includes data from Willowbrook, Manor Heights, Bulls Head, New Springville, Heartland Village, Travis and Latourette

| Last 3 Months | Last | 3 | Months |
|---------------|------|---|--------|
|---------------|------|---|--------|

## Year to Date

| Thru 6-2013 | Thru 6-2014                                                             | +/-                                                                                                                                | Thru 6-2013                                                                                                                                                                                             | Thru 6-2014                                                                                                                                                                                                                                                    | +/-                                                                                                                                                                                                                                                                                                                   |  |  |
|-------------|-------------------------------------------------------------------------|------------------------------------------------------------------------------------------------------------------------------------|---------------------------------------------------------------------------------------------------------------------------------------------------------------------------------------------------------|----------------------------------------------------------------------------------------------------------------------------------------------------------------------------------------------------------------------------------------------------------------|-----------------------------------------------------------------------------------------------------------------------------------------------------------------------------------------------------------------------------------------------------------------------------------------------------------------------|--|--|
| 168         | 178                                                                     | + 6.0%                                                                                                                             | 344                                                                                                                                                                                                     | 337                                                                                                                                                                                                                                                            | - 2.0%                                                                                                                                                                                                                                                                                                                |  |  |
| 136         | 122                                                                     | - 10.3%                                                                                                                            | 224                                                                                                                                                                                                     | 200                                                                                                                                                                                                                                                            | - 10.7%                                                                                                                                                                                                                                                                                                               |  |  |
| 90          | 98                                                                      | + 8.9%                                                                                                                             | 169                                                                                                                                                                                                     | 200                                                                                                                                                                                                                                                            | + 18.3%                                                                                                                                                                                                                                                                                                               |  |  |
| \$155,000   | \$110,000                                                               | - 29.0%                                                                                                                            | \$132,500                                                                                                                                                                                               | \$110,000                                                                                                                                                                                                                                                      | - 17.0%                                                                                                                                                                                                                                                                                                               |  |  |
| \$373,500   | \$297,750                                                               | - 20.3%                                                                                                                            | \$362,500                                                                                                                                                                                               | \$365,750                                                                                                                                                                                                                                                      | + 0.9%                                                                                                                                                                                                                                                                                                                |  |  |
| \$835,000   | \$737,500                                                               | - 11.7%                                                                                                                            | \$835,000                                                                                                                                                                                               | \$738,000                                                                                                                                                                                                                                                      | - 11.6%                                                                                                                                                                                                                                                                                                               |  |  |
| 92.9%       | 93.4%                                                                   | + 0.5%                                                                                                                             | 92.5%                                                                                                                                                                                                   | 93.1%                                                                                                                                                                                                                                                          | + 0.7%                                                                                                                                                                                                                                                                                                                |  |  |
| 293         | 208                                                                     | - 29.0%                                                                                                                            |                                                                                                                                                                                                         |                                                                                                                                                                                                                                                                |                                                                                                                                                                                                                                                                                                                       |  |  |
| 9.8         | 5.7                                                                     | - 42.1%                                                                                                                            |                                                                                                                                                                                                         |                                                                                                                                                                                                                                                                |                                                                                                                                                                                                                                                                                                                       |  |  |
|             | 168<br>136<br>90<br>\$155,000<br>\$373,500<br>\$835,000<br>92.9%<br>293 | 168  178    136  122    90  98    \$155,000  \$110,000    \$373,500  \$297,750    \$835,000  \$737,500    92.9%  93.4%    293  208 | 168  178  + 6.0%    136  122  - 10.3%    90  98  + 8.9%    \$155,000  \$110,000  - 29.0%    \$373,500  \$297,750  - 20.3%    \$835,000  \$737,500  - 11.7%    92.9%  93.4%  + 0.5%    293  208  - 29.0% | 168  178  + 6.0%  344    136  122  - 10.3%  224    90  98  + 8.9%  169    \$155,000  \$110,000  - 29.0%  \$132,500    \$373,500  \$297,750  - 20.3%  \$362,500    \$835,000  \$737,500  - 11.7%  \$835,000    92.9%  93.4%  + 0.5%  92.5%    293  208  - 29.0% | 168  178  + 6.0%  344  337    136  122  - 10.3%  224  200    90  98  + 8.9%  169  200    \$155,000  \$110,000  - 29.0%  \$132,500  \$110,000    \$373,500  \$297,750  - 20.3%  \$362,500  \$365,750    \$835,000  \$737,500  - 11.7%  \$835,000  \$738,000    92.9%  93.4%  + 0.5%  92.5%  93.1%    293  208  - 29.0% |  |  |