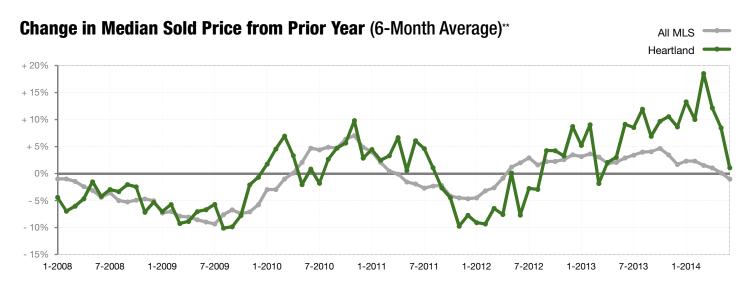

\* Does not account for sale concessions and/or down payment assistance. Note: Activity for one month can sometimes look extreme due to small sample size.

\*\*Each dot represents the change in median sales price from the prior year using a 6-month weighted average. This means that each of the 6 months used in a dot are proportioned according to their share of sales during that period. | Current as of June 23, 2014. All data comes from the Staten Island Multiple Listing Service, Inc. Powered by 10K Research & Marketing.