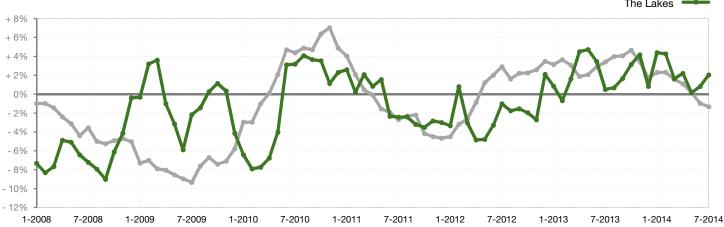

| - 19.2% | \$965,000   | \$780,000   | - 19.2% |  |
| Percent of Original List Price Received* | 90.7%       | 92.4%       | + 1.9%  | 90.5%       | 91.9%       | + 1.5%  |  |
| Inventory of Homes for Sale              | 183         | 159         | - 12.9% |             |             |         |  |
| Months Supply of Inventory               | 6.9         | 6.2         | - 10.3% |             |             |         |  |
|                                          |             |             |         |             |             |         |  |

<sup>\*</sup> Does not account for sale concessions and/or down payment assistance. Note: Activity for one month can sometimes look extreme due to small sample size.



## Change in Median Sold Price from Prior Year (6-Month Average)\*\*



All MLS