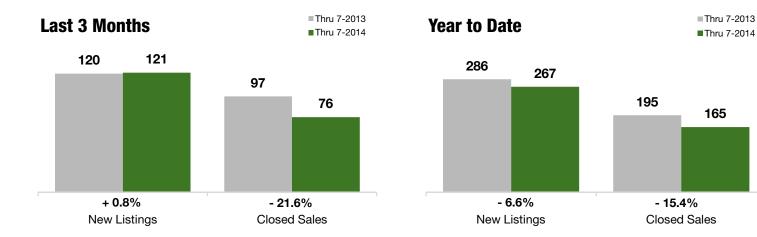

### **Last 3 Months**

#### **Year to Date**

|                                          | Thru 7-2013 | Thru 7-2014 | +/-     | Thru 7-2013 | Thru 7-2014 | +/-     |  |
|------------------------------------------|-------------|-------------|---------|-------------|-------------|---------|--|
| New Listings                             | 120         | 121         | + 0.8%  | 286         | 267         | - 6.6%  |  |
| Pending Sales                            | 94          | 90          | - 4.3%  | 213         | 179         | - 16.0% |  |
| Closed Sales                             | 97          | 76          | - 21.6% | 195         | 165         | - 15.4% |  |
| Lowest Sale Price*                       | \$75,000    | \$89,900    | + 19.9% | \$61,100    | \$70,000    | + 14.6% |  |
| Median Sales Price*                      | \$400,000   | \$406,250   | + 1.6%  | \$400,000   | \$410,000   | + 2.5%  |  |
| Highest Sale Price*                      | \$965,000   | \$780,000   | - 19.2% | \$965,000   | \$780,000   | - 19.2% |  |
| Percent of Original List Price Received* | 90.7%       | 92.4%       | + 1.9%  | 90.5%       | 91.9%       | + 1.5%  |  |
| Inventory of Homes for Sale              | 183         | 159         | - 12.9% |             |             |         |  |
| Months Supply of Inventory               | 6.9         | 6.2         | - 10.3% |             |             |         |  |
|                                          |             |             |         |             |             |         |  |

<sup>\*</sup> Does not account for sale concessions and/or down payment assistance. Note: Activity for one month can sometimes look extreme due to small sample size.