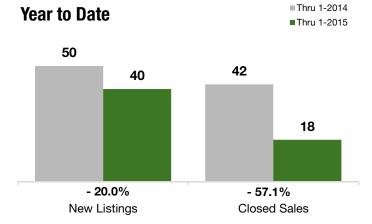

### **Year to Date**

| Thru 1-2014 | Thru 1-2015                                                             | +/-                                                                                                  | Thru 1-2014 | Thru 1-2015                                                                                                                                                                                                                                                                                                                                        | +/-                                                                                                                                                                                                                                                                                                                                                                                                                                                                                                   |
|-------------|-------------------------------------------------------------------------|------------------------------------------------------------------------------------------------------|-------------|----------------------------------------------------------------------------------------------------------------------------------------------------------------------------------------------------------------------------------------------------------------------------------------------------------------------------------------------------|-------------------------------------------------------------------------------------------------------------------------------------------------------------------------------------------------------------------------------------------------------------------------------------------------------------------------------------------------------------------------------------------------------------------------------------------------------------------------------------------------------|
| 109         | 102                                                                     | - 6.4%                                                                                               | 50          | 40                                                                                                                                                                                                                                                                                                                                                 | - 20.0%                                                                                                                                                                                                                                                                                                                                                                                                                                                                                               |
| 92          | 79                                                                      | - 14.1%                                                                                              | 22          | 32                                                                                                                                                                                                                                                                                                                                                 | + 45.5%                                                                                                                                                                                                                                                                                                                                                                                                                                                                                               |
| 107         | 73                                                                      | - 31.8%                                                                                              | 42          | 18                                                                                                                                                                                                                                                                                                                                                 | - 57.1%                                                                                                                                                                                                                                                                                                                                                                                                                                                                                               |
| \$156,000   | \$100,000                                                               | - 35.9%                                                                                              | \$175,000   | \$100,000                                                                                                                                                                                                                                                                                                                                          | - 42.9%                                                                                                                                                                                                                                                                                                                                                                                                                                                                                               |
| \$385,000   | \$398,350                                                               | + 3.5%                                                                                               | \$397,450   | \$374,000                                                                                                                                                                                                                                                                                                                                          | - 5.9%                                                                                                                                                                                                                                                                                                                                                                                                                                                                                                |
| \$837,500   | \$800,000                                                               | - 4.5%                                                                                               | \$700,000   | \$640,000                                                                                                                                                                                                                                                                                                                                          | - 8.6%                                                                                                                                                                                                                                                                                                                                                                                                                                                                                                |
| 93.0%       | 94.4%                                                                   | + 1.5%                                                                                               | 93.0%       | 95.1%                                                                                                                                                                                                                                                                                                                                              | + 2.2%                                                                                                                                                                                                                                                                                                                                                                                                                                                                                                |
| 205         | 196                                                                     | - 4.4%                                                                                               |             |                                                                                                                                                                                                                                                                                                                                                    |                                                                                                                                                                                                                                                                                                                                                                                                                                                                                                       |
| 5.5         | 6.0                                                                     | + 9.1%                                                                                               |             |                                                                                                                                                                                                                                                                                                                                                    |                                                                                                                                                                                                                                                                                                                                                                                                                                                                                                       |
|             | 109<br>92<br>107<br>\$156,000<br>\$385,000<br>\$837,500<br>93.0%<br>205 | 109 102 92 79 107 73 \$156,000 \$100,000 \$385,000 \$398,350 \$837,500 \$800,000 93.0% 94.4% 205 196 | 109         | 109     102     - 6.4%     50       92     79     - 14.1%     22       107     73     - 31.8%     42       \$156,000     \$100,000     - 35.9%     \$175,000       \$385,000     \$398,350     + 3.5%     \$397,450       \$837,500     \$800,000     - 4.5%     \$700,000       93.0%     94.4%     + 1.5%     93.0%       205     196     - 4.4% | 109       102       - 6.4%       50       40         92       79       - 14.1%       22       32         107       73       - 31.8%       42       18         \$156,000       \$100,000       - 35.9%       \$175,000       \$100,000         \$385,000       \$398,350       + 3.5%       \$397,450       \$374,000         \$837,500       \$800,000       - 4.5%       \$700,000       \$640,000         93.0%       94.4%       + 1.5%       93.0%       95.1%         205       196       - 4.4% |