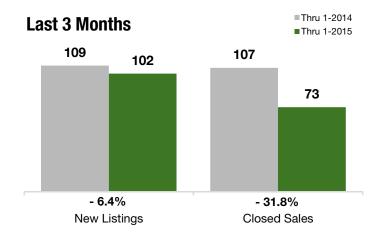

#### **Last 3 Months**

### **Year to Date**

| Thru 1-2014 | Thru 1-2015                                                             | +/-                                                                                                  | Thru 1-2014 | Thru 1-2015                                                                                                                                                                                                                                                                                                                                        | +/-                                                                                                                                                                                                                                                                                                                                                                                                                                                                                                   |
|-------------|-------------------------------------------------------------------------|------------------------------------------------------------------------------------------------------|-------------|----------------------------------------------------------------------------------------------------------------------------------------------------------------------------------------------------------------------------------------------------------------------------------------------------------------------------------------------------|-------------------------------------------------------------------------------------------------------------------------------------------------------------------------------------------------------------------------------------------------------------------------------------------------------------------------------------------------------------------------------------------------------------------------------------------------------------------------------------------------------|
| 109         | 102                                                                     | - 6.4%                                                                                               | 50          | 40                                                                                                                                                                                                                                                                                                                                                 | - 20.0%                                                                                                                                                                                                                                                                                                                                                                                                                                                                                               |
| 92          | 79                                                                      | - 14.1%                                                                                              | 22          | 32                                                                                                                                                                                                                                                                                                                                                 | + 45.5%                                                                                                                                                                                                                                                                                                                                                                                                                                                                                               |
| 107         | 73                                                                      | - 31.8%                                                                                              | 42          | 18                                                                                                                                                                                                                                                                                                                                                 | - 57.1%                                                                                                                                                                                                                                                                                                                                                                                                                                                                                               |
| \$156,000   | \$100,000                                                               | - 35.9%                                                                                              | \$175,000   | \$100,000                                                                                                                                                                                                                                                                                                                                          | - 42.9%                                                                                                                                                                                                                                                                                                                                                                                                                                                                                               |
| \$385,000   | \$398,350                                                               | + 3.5%                                                                                               | \$397,450   | \$374,000                                                                                                                                                                                                                                                                                                                                          | - 5.9%                                                                                                                                                                                                                                                                                                                                                                                                                                                                                                |
| \$837,500   | \$800,000                                                               | - 4.5%                                                                                               | \$700,000   | \$640,000                                                                                                                                                                                                                                                                                                                                          | - 8.6%                                                                                                                                                                                                                                                                                                                                                                                                                                                                                                |
| 93.0%       | 94.4%                                                                   | + 1.5%                                                                                               | 93.0%       | 95.1%                                                                                                                                                                                                                                                                                                                                              | + 2.2%                                                                                                                                                                                                                                                                                                                                                                                                                                                                                                |
| 205         | 196                                                                     | - 4.4%                                                                                               |             |                                                                                                                                                                                                                                                                                                                                                    |                                                                                                                                                                                                                                                                                                                                                                                                                                                                                                       |
| 5.5         | 6.0                                                                     | + 9.1%                                                                                               |             |                                                                                                                                                                                                                                                                                                                                                    |                                                                                                                                                                                                                                                                                                                                                                                                                                                                                                       |
|             | 109<br>92<br>107<br>\$156,000<br>\$385,000<br>\$837,500<br>93.0%<br>205 | 109 102 92 79 107 73 \$156,000 \$100,000 \$385,000 \$398,350 \$837,500 \$800,000 93.0% 94.4% 205 196 | 109         | 109     102     - 6.4%     50       92     79     - 14.1%     22       107     73     - 31.8%     42       \$156,000     \$100,000     - 35.9%     \$175,000       \$385,000     \$398,350     + 3.5%     \$397,450       \$837,500     \$800,000     - 4.5%     \$700,000       93.0%     94.4%     + 1.5%     93.0%       205     196     - 4.4% | 109       102       - 6.4%       50       40         92       79       - 14.1%       22       32         107       73       - 31.8%       42       18         \$156,000       \$100,000       - 35.9%       \$175,000       \$100,000         \$385,000       \$398,350       + 3.5%       \$397,450       \$374,000         \$837,500       \$800,000       - 4.5%       \$700,000       \$640,000         93.0%       94.4%       + 1.5%       93.0%       95.1%         205       196       - 4.4% |