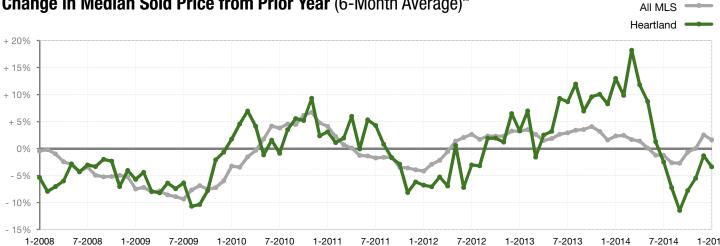

## Change in Median Sold Price from Prior Year (6-Month Average)\*\*

<sup>\*\*</sup>Each dot represents the change in median sales price from the prior year using a 6-month weighted average. This means that each of the 6 months used in a dot are proportioned according to their share of sales during that period. | Current as of January 14, 2015. All data comes from the Staten Island Multiple Listing Service, Inc. Powered by 10K Research & Marketing.