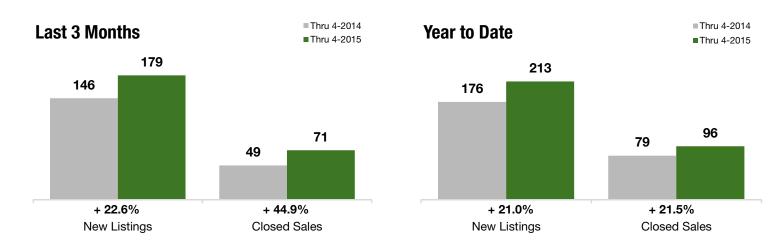

# **East Shore**

Includes data from Arrochar, Grasmere, Old Town, South Beach, Dongan Hills, Dongan Hills Below Hylan, Grant City and Midland Beach

+ 22.6%

+ 44.9%

+ 9.8%

Year-Over-Year Change in Year-Over-Year Change in **New Listings** 

**Closed Sales** 

One-Year Change in Median Sales Price\*

#### **Last 3 Months**

#### **Year to Date**

|                                          | Thru 4-2014 | Thru 4-2015 | +/-      | Thru 4-2014 | Thru 4-2015 | +/-      |
|------------------------------------------|-------------|-------------|----------|-------------|-------------|----------|
| New Listings                             | 146         | 179         | + 22.6%  | 176         | 213         | + 21.0%  |
| Pending Sales                            | 60          | 100         | + 66.7%  | 78          | 120         | + 53.8%  |
| Closed Sales                             | 49          | 71          | + 44.9%  | 79          | 96          | + 21.5%  |
| Lowest Sale Price*                       | \$65,000    | \$163,000   | + 150.8% | \$61,500    | \$155,000   | + 152.0% |
| Median Sales Price*                      | \$378,000   | \$415,000   | + 9.8%   | \$368,000   | \$415,000   | + 12.8%  |
| Highest Sale Price*                      | \$885,000   | \$955,000   | + 7.9%   | \$885,000   | \$955,000   | + 7.9%   |
| Percent of Original List Price Received* | 90.4%       | 93.8%       | + 3.7%   | 89.9%       | 93.8%       | + 4.3%   |
| Inventory of Homes for Sale              | 234         | 183         | - 21.7%  |             |             |          |
| Months Supply of Inventory               | 11.0        | 6.1         | - 44.9%  |             |             |          |