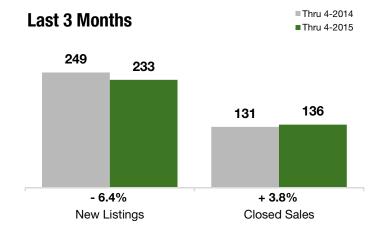

- 6.4%

+ 3.8%

Year-Over-Year Change in Year-Over-Year Change in **New Listings** 

**Closed Sales** 

One-Year Change in Median Sales Price\*

## **Last 3 Months**

## **Year to Date**

| Thru 4-2014 | Thru 4-2015                                                              | +/-                                                                                                                                 | Thru 4-2014                                                                                                                                                                                           | Thru 4-2015                                                                                                                                                                                                                                                  | +/-                                                                                                                                                                                                                                                                                                                |
|-------------|--------------------------------------------------------------------------|-------------------------------------------------------------------------------------------------------------------------------------|-------------------------------------------------------------------------------------------------------------------------------------------------------------------------------------------------------|--------------------------------------------------------------------------------------------------------------------------------------------------------------------------------------------------------------------------------------------------------------|--------------------------------------------------------------------------------------------------------------------------------------------------------------------------------------------------------------------------------------------------------------------------------------------------------------------|
| 249         | 233                                                                      | - 6.4%                                                                                                                              | 322                                                                                                                                                                                                   | 311                                                                                                                                                                                                                                                          | - 3.4%                                                                                                                                                                                                                                                                                                             |
| 152         | 154                                                                      | + 1.3%                                                                                                                              | 192                                                                                                                                                                                                   | 199                                                                                                                                                                                                                                                          | + 3.6%                                                                                                                                                                                                                                                                                                             |
| 131         | 136                                                                      | + 3.8%                                                                                                                              | 176                                                                                                                                                                                                   | 165                                                                                                                                                                                                                                                          | - 6.3%                                                                                                                                                                                                                                                                                                             |
| \$116,000   | \$97,000                                                                 | - 16.4%                                                                                                                             | \$116,000                                                                                                                                                                                             | \$55,000                                                                                                                                                                                                                                                     | - 52.6%                                                                                                                                                                                                                                                                                                            |
| \$415,000   | \$420,000                                                                | + 1.2%                                                                                                                              | \$420,000                                                                                                                                                                                             | \$425,000                                                                                                                                                                                                                                                    | + 1.2%                                                                                                                                                                                                                                                                                                             |
| \$900,000   | \$889,000                                                                | - 1.2%                                                                                                                              | \$900,000                                                                                                                                                                                             | \$889,000                                                                                                                                                                                                                                                    | - 1.2%                                                                                                                                                                                                                                                                                                             |
| 92.3%       | 92.0%                                                                    | - 0.4%                                                                                                                              | 92.5%                                                                                                                                                                                                 | 91.7%                                                                                                                                                                                                                                                        | - 0.8%                                                                                                                                                                                                                                                                                                             |
| 367         | 269                                                                      | - 26.6%                                                                                                                             |                                                                                                                                                                                                       |                                                                                                                                                                                                                                                              |                                                                                                                                                                                                                                                                                                                    |
| 7.7         | 5.2                                                                      | - 32.0%                                                                                                                             |                                                                                                                                                                                                       |                                                                                                                                                                                                                                                              |                                                                                                                                                                                                                                                                                                                    |
|             | 249<br>152<br>131<br>\$116,000<br>\$415,000<br>\$900,000<br>92.3%<br>367 | 249  233    152  154    131  136    \$116,000  \$97,000    \$415,000  \$420,000    \$900,000  \$889,000    92.3%  92.0%    367  269 | 249  233  - 6.4%    152  154  + 1.3%    131  136  + 3.8%    \$116,000  \$97,000  - 16.4%    \$415,000  \$420,000  + 1.2%    \$900,000  \$889,000  - 1.2%    92.3%  92.0%  - 0.4%    367  269  - 26.6% | 249  233  - 6.4%  322    152  154  + 1.3%  192    131  136  + 3.8%  176    \$116,000  \$97,000  - 16.4%  \$116,000    \$415,000  \$420,000  + 1.2%  \$420,000    \$900,000  \$889,000  - 1.2%  \$900,000    92.3%  92.0%  - 0.4%  92.5%    367  269  - 26.6% | 249  233  - 6.4%  322  311    152  154  + 1.3%  192  199    131  136  + 3.8%  176  165    \$116,000  \$97,000  - 16.4%  \$116,000  \$55,000    \$415,000  \$420,000  + 1.2%  \$420,000  \$425,000    \$900,000  \$889,000  - 1.2%  \$900,000  \$889,000    92.3%  92.0%  - 0.4%  92.5%  91.7%    367  269  - 26.6% |