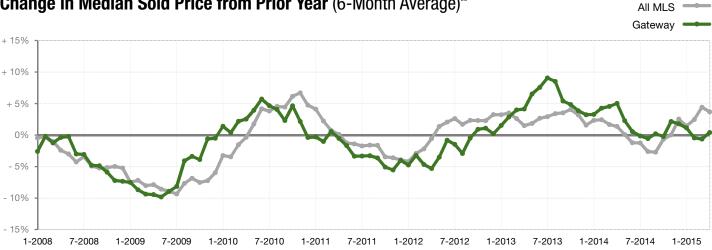

- 6.4%

+ 3.8%

Year-Over-Year Change in Year-Over-Year Change in **New Listings** 

**Closed Sales** 

One-Year Change in Median Sales Price\*

## Change in Median Sold Price from Prior Year (6-Month Average)\*\*

<sup>\*\*</sup>Each dot represents the change in median sales price from the prior year using a 6-month weighted average. This means that each of the 6 months used in a dot are proportioned according to their share of sales during that period. | Current as of April 14, 2015. All data comes from the Staten Island Multiple Listing Service, Inc. Powered by 10K Research & Marketing.