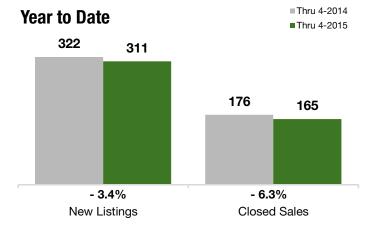

- 6.4%

+ 3.8%

Year-Over-Year Change in Year-Over-Year Change in **New Listings** 

**Closed Sales** 

One-Year Change in Median Sales Price\*

## **Year to Date**

| Thru 4-2014 | Thru 4-2015                                                              | +/-                                                                                                                                 | Thru 4-2014                                                                                                                                                                                           | Thru 4-2015                                                                                                                                                                                                                                                  | +/-                                                                                                                                                                                                                                                                                                                |
|-------------|--------------------------------------------------------------------------|-------------------------------------------------------------------------------------------------------------------------------------|-------------------------------------------------------------------------------------------------------------------------------------------------------------------------------------------------------|--------------------------------------------------------------------------------------------------------------------------------------------------------------------------------------------------------------------------------------------------------------|--------------------------------------------------------------------------------------------------------------------------------------------------------------------------------------------------------------------------------------------------------------------------------------------------------------------|
| 249         | 233                                                                      | - 6.4%                                                                                                                              | 322                                                                                                                                                                                                   | 311                                                                                                                                                                                                                                                          | - 3.4%                                                                                                                                                                                                                                                                                                             |
| 152         | 154                                                                      | + 1.3%                                                                                                                              | 192                                                                                                                                                                                                   | 199                                                                                                                                                                                                                                                          | + 3.6%                                                                                                                                                                                                                                                                                                             |
| 131         | 136                                                                      | + 3.8%                                                                                                                              | 176                                                                                                                                                                                                   | 165                                                                                                                                                                                                                                                          | - 6.3%                                                                                                                                                                                                                                                                                                             |
| \$116,000   | \$97,000                                                                 | - 16.4%                                                                                                                             | \$116,000                                                                                                                                                                                             | \$55,000                                                                                                                                                                                                                                                     | - 52.6%                                                                                                                                                                                                                                                                                                            |
| \$415,000   | \$420,000                                                                | + 1.2%                                                                                                                              | \$420,000                                                                                                                                                                                             | \$425,000                                                                                                                                                                                                                                                    | + 1.2%                                                                                                                                                                                                                                                                                                             |
| \$900,000   | \$889,000                                                                | - 1.2%                                                                                                                              | \$900,000                                                                                                                                                                                             | \$889,000                                                                                                                                                                                                                                                    | - 1.2%                                                                                                                                                                                                                                                                                                             |
| 92.3%       | 92.0%                                                                    | - 0.4%                                                                                                                              | 92.5%                                                                                                                                                                                                 | 91.7%                                                                                                                                                                                                                                                        | - 0.8%                                                                                                                                                                                                                                                                                                             |
| 367         | 269                                                                      | - 26.6%                                                                                                                             |                                                                                                                                                                                                       |                                                                                                                                                                                                                                                              |                                                                                                                                                                                                                                                                                                                    |
| 7.7         | 5.2                                                                      | - 32.0%                                                                                                                             |                                                                                                                                                                                                       |                                                                                                                                                                                                                                                              |                                                                                                                                                                                                                                                                                                                    |
|             | 249<br>152<br>131<br>\$116,000<br>\$415,000<br>\$900,000<br>92.3%<br>367 | 249  233    152  154    131  136    \$116,000  \$97,000    \$415,000  \$420,000    \$900,000  \$889,000    92.3%  92.0%    367  269 | 249  233  - 6.4%    152  154  + 1.3%    131  136  + 3.8%    \$116,000  \$97,000  - 16.4%    \$415,000  \$420,000  + 1.2%    \$900,000  \$889,000  - 1.2%    92.3%  92.0%  - 0.4%    367  269  - 26.6% | 249  233  - 6.4%  322    152  154  + 1.3%  192    131  136  + 3.8%  176    \$116,000  \$97,000  - 16.4%  \$116,000    \$415,000  \$420,000  + 1.2%  \$420,000    \$900,000  \$889,000  - 1.2%  \$900,000    92.3%  92.0%  - 0.4%  92.5%    367  269  - 26.6% | 249  233  - 6.4%  322  311    152  154  + 1.3%  192  199    131  136  + 3.8%  176  165    \$116,000  \$97,000  - 16.4%  \$116,000  \$55,000    \$415,000  \$420,000  + 1.2%  \$420,000  \$425,000    \$900,000  \$889,000  - 1.2%  \$900,000  \$889,000    92.3%  92.0%  - 0.4%  92.5%  91.7%    367  269  - 26.6% |