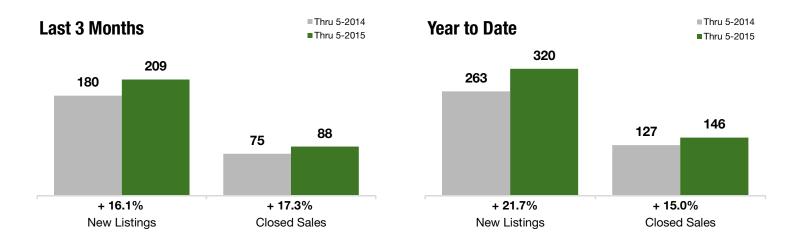

### **Last 3 Months**

#### **Year to Date**

| Thru 5-2014 | Thru 5-2015                                                           | +/-                                                                                                | Thru 5-2014 | Thru 5-2015                                                                                                                                                                                                                                                                                                                                                                                                        | +/-                                                                                                                                                                                                                                                                                                                                                                                                                                                                                                         |
|-------------|-----------------------------------------------------------------------|----------------------------------------------------------------------------------------------------|-------------|--------------------------------------------------------------------------------------------------------------------------------------------------------------------------------------------------------------------------------------------------------------------------------------------------------------------------------------------------------------------------------------------------------------------|-------------------------------------------------------------------------------------------------------------------------------------------------------------------------------------------------------------------------------------------------------------------------------------------------------------------------------------------------------------------------------------------------------------------------------------------------------------------------------------------------------------|
| 180         | 209                                                                   | + 16.1%                                                                                            | 263         | 320                                                                                                                                                                                                                                                                                                                                                                                                                | + 21.7%                                                                                                                                                                                                                                                                                                                                                                                                                                                                                                     |
| 99          | 135                                                                   | + 36.4%                                                                                            | 140         | 205                                                                                                                                                                                                                                                                                                                                                                                                                | + 46.4%                                                                                                                                                                                                                                                                                                                                                                                                                                                                                                     |
| 75          | 88                                                                    | + 17.3%                                                                                            | 127         | 146                                                                                                                                                                                                                                                                                                                                                                                                                | + 15.0%                                                                                                                                                                                                                                                                                                                                                                                                                                                                                                     |
| \$57,000    | \$75,000                                                              | + 31.6%                                                                                            | \$57,000    | \$62,000                                                                                                                                                                                                                                                                                                                                                                                                           | + 8.8%                                                                                                                                                                                                                                                                                                                                                                                                                                                                                                      |
| \$300,000   | \$270,000                                                             | - 10.0%                                                                                            | \$287,500   | \$277,500                                                                                                                                                                                                                                                                                                                                                                                                          | - 3.5%                                                                                                                                                                                                                                                                                                                                                                                                                                                                                                      |
| \$499,500   | \$603,000                                                             | + 20.7%                                                                                            | \$679,000   | \$603,000                                                                                                                                                                                                                                                                                                                                                                                                          | - 11.2%                                                                                                                                                                                                                                                                                                                                                                                                                                                                                                     |
| 92.2%       | 90.2%                                                                 | - 2.2%                                                                                             | 92.0%       | 90.3%                                                                                                                                                                                                                                                                                                                                                                                                              | - 1.9%                                                                                                                                                                                                                                                                                                                                                                                                                                                                                                      |
| 360         | 306                                                                   | - 15.0%                                                                                            |             |                                                                                                                                                                                                                                                                                                                                                                                                                    |                                                                                                                                                                                                                                                                                                                                                                                                                                                                                                             |
| 12.1        | 8.8                                                                   | - 27.8%                                                                                            |             |                                                                                                                                                                                                                                                                                                                                                                                                                    |                                                                                                                                                                                                                                                                                                                                                                                                                                                                                                             |
|             | 180<br>99<br>75<br>\$57,000<br>\$300,000<br>\$499,500<br>92.2%<br>360 | 180 209 99 135 75 88 \$57,000 \$75,000 \$300,000 \$270,000 \$499,500 \$603,000 92.2% 90.2% 360 306 | 180         | 180       209       + 16.1%       263         99       135       + 36.4%       140         75       88       + 17.3%       127         \$57,000       \$75,000       + 31.6%       \$57,000         \$300,000       \$270,000       - 10.0%       \$287,500         \$499,500       \$603,000       + 20.7%       \$679,000         92.2%       90.2%       - 2.2%       92.0%         360       306       - 15.0% | 180       209       + 16.1%       263       320         99       135       + 36.4%       140       205         75       88       + 17.3%       127       146         \$57,000       \$75,000       + 31.6%       \$57,000       \$62,000         \$300,000       \$270,000       - 10.0%       \$287,500       \$277,500         \$499,500       \$603,000       + 20.7%       \$679,000       \$603,000         92.2%       90.2%       - 2.2%       92.0%       90.3%         360       306       - 15.0% |