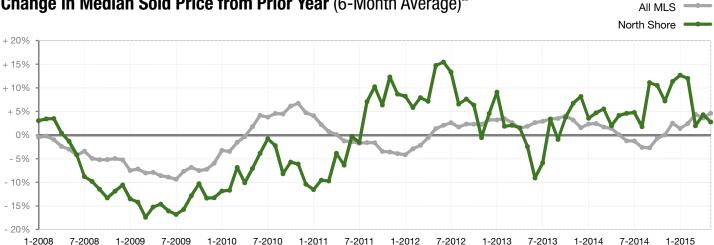

2%       - 2.2%       92.0%         360       306       - 15.0% | 180       209       + 16.1%       263       320         99       135       + 36.4%       140       205         75       88       + 17.3%       127       146         \$57,000       \$75,000       + 31.6%       \$57,000       \$62,000         \$300,000       \$270,000       - 10.0%       \$287,500       \$277,500         \$499,500       \$603,000       + 20.7%       \$679,000       \$603,000         92.2%       90.2%       - 2.2%       92.0%       90.3%         360       306       - 15.0% |

<sup>\*</sup> Does not account for sale concessions and/or down payment assistance. Note: Activity for one month can sometimes look extreme due to small sample size.



## Change in Median Sold Price from Prior Year (6-Month Average)\*\*