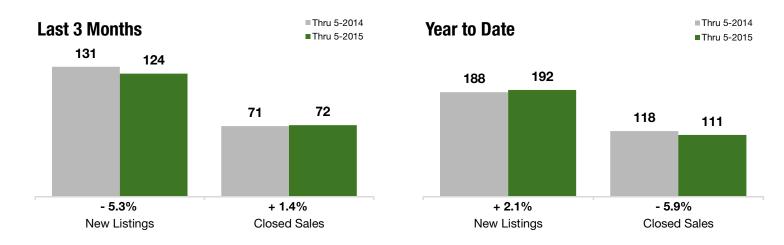

# The Lakes

Includes data from Westerleigh, Sunset Hill, Sunnyside, Royal Oak, Silver Lake, Clove Lakes and Castleton Corners

- 5.3%

+ 1.4%

+ 7.7%

Year-Over-Year Change in Year-Over-Year Change in **New Listings** 

**Closed Sales** 

One-Year Change in Median Sales Price\*

#### **Last 3 Months**

#### **Year to Date**

| Thru 5-2014 | Thru 5-2015                                                           | +/-                                                                                               | Thru 5-2014                                                                                                                                                                                                                                                                                                           | Thru 5-2015                                                                                                                                                                                                                                                                                                                                                                                                    | +/-                                                                                                                                                                                                                                                                                                                                                                                                                                                                                                     |
|-------------|-----------------------------------------------------------------------|---------------------------------------------------------------------------------------------------|-----------------------------------------------------------------------------------------------------------------------------------------------------------------------------------------------------------------------------------------------------------------------------------------------------------------------|----------------------------------------------------------------------------------------------------------------------------------------------------------------------------------------------------------------------------------------------------------------------------------------------------------------------------------------------------------------------------------------------------------------|---------------------------------------------------------------------------------------------------------------------------------------------------------------------------------------------------------------------------------------------------------------------------------------------------------------------------------------------------------------------------------------------------------------------------------------------------------------------------------------------------------|
| 131         | 124                                                                   | - 5.3%                                                                                            | 188                                                                                                                                                                                                                                                                                                                   | 192                                                                                                                                                                                                                                                                                                                                                                                                            | + 2.1%                                                                                                                                                                                                                                                                                                                                                                                                                                                                                                  |
| 81          | 71                                                                    | - 12.3%                                                                                           | 122                                                                                                                                                                                                                                                                                                                   | 117                                                                                                                                                                                                                                                                                                                                                                                                            | - 4.1%                                                                                                                                                                                                                                                                                                                                                                                                                                                                                                  |
| 71          | 72                                                                    | + 1.4%                                                                                            | 118                                                                                                                                                                                                                                                                                                                   | 111                                                                                                                                                                                                                                                                                                                                                                                                            | - 5.9%                                                                                                                                                                                                                                                                                                                                                                                                                                                                                                  |
| \$89,900    | \$66,000                                                              | - 26.6%                                                                                           | \$70,000                                                                                                                                                                                                                                                                                                              | \$66,000                                                                                                                                                                                                                                                                                                                                                                                                       | - 5.7%                                                                                                                                                                                                                                                                                                                                                                                                                                                                                                  |
| \$408,000   | \$439,500                                                             | + 7.7%                                                                                            | \$410,000                                                                                                                                                                                                                                                                                                             | \$439,999                                                                                                                                                                                                                                                                                                                                                                                                      | + 7.3%                                                                                                                                                                                                                                                                                                                                                                                                                                                                                                  |
| \$735,000   | \$830,000                                                             | + 12.9%                                                                                           | \$735,000                                                                                                                                                                                                                                                                                                             | \$990,000                                                                                                                                                                                                                                                                                                                                                                                                      | + 34.7%                                                                                                                                                                                                                                                                                                                                                                                                                                                                                                 |
| 90.3%       | 92.1%                                                                 | + 2.0%                                                                                            | 91.1%                                                                                                                                                                                                                                                                                                                 | 91.4%                                                                                                                                                                                                                                                                                                                                                                                                          | + 0.3%                                                                                                                                                                                                                                                                                                                                                                                                                                                                                                  |
| 166         | 129                                                                   | - 22.3%                                                                                           |                                                                                                                                                                                                                                                                                                                       |                                                                                                                                                                                                                                                                                                                                                                                                                |                                                                                                                                                                                                                                                                                                                                                                                                                                                                                                         |
| 6.3         | 5.0                                                                   | - 20.5%                                                                                           |                                                                                                                                                                                                                                                                                                                       |                                                                                                                                                                                                                                                                                                                                                                                                                |                                                                                                                                                                                                                                                                                                                                                                                                                                                                                                         |
|             | 131<br>81<br>71<br>\$89,900<br>\$408,000<br>\$735,000<br>90.3%<br>166 | 131 124 81 71 71 72 \$89,900 \$66,000 \$408,000 \$439,500 \$735,000 \$830,000 90.3% 92.1% 166 129 | 131       124       - 5.3%         81       71       - 12.3%         71       72       + 1.4%         \$89,900       \$66,000       - 26.6%         \$408,000       \$439,500       + 7.7%         \$735,000       \$830,000       + 12.9%         90.3%       92.1%       + 2.0%         166       129       - 22.3% | 131       124       - 5.3%       188         81       71       - 12.3%       122         71       72       + 1.4%       118         \$89,900       \$66,000       - 26.6%       \$70,000         \$408,000       \$439,500       + 7.7%       \$410,000         \$735,000       \$830,000       + 12.9%       \$735,000         90.3%       92.1%       + 2.0%       91.1%         166       129       - 22.3% | 131       124       - 5.3%       188       192         81       71       - 12.3%       122       117         71       72       + 1.4%       118       111         \$89,900       \$66,000       - 26.6%       \$70,000       \$66,000         \$408,000       \$439,500       + 7.7%       \$410,000       \$439,999         \$735,000       \$830,000       + 12.9%       \$735,000       \$990,000         90.3%       92.1%       + 2.0%       91.1%       91.4%         166       129       - 22.3% |