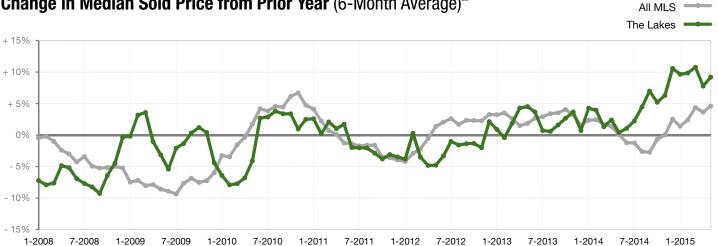

92.1%       + 2.0%       91.1%         166       129       - 22.3% | 131       124       - 5.3%       188       192         81       71       - 12.3%       122       117         71       72       + 1.4%       118       111         \$89,900       \$66,000       - 26.6%       \$70,000       \$66,000         \$408,000       \$439,500       + 7.7%       \$410,000       \$439,999         \$735,000       \$830,000       + 12.9%       \$735,000       \$990,000         90.3%       92.1%       + 2.0%       91.1%       91.4%         166       129       - 22.3% |

<sup>\*</sup> Does not account for sale concessions and/or down payment assistance. Note: Activity for one month can sometimes look extreme due to small sample size.



## Change in Median Sold Price from Prior Year (6-Month Average)\*\*