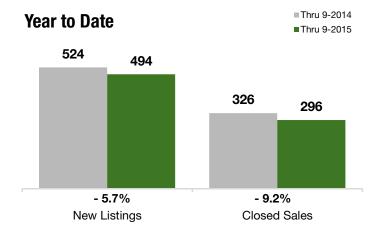

#### **Year to Date**

| Thru 9-2014 | Thru 9-2015                                                              | +/-                                                                                                                   | Thru 9-2014                                                                                                                                                                                                                      | Thru 9-2015                                                                                                                                                                                                                                                                                    | +/-                                                                                                                                                                                                                                                                                                                                                            |
|-------------|--------------------------------------------------------------------------|-----------------------------------------------------------------------------------------------------------------------|----------------------------------------------------------------------------------------------------------------------------------------------------------------------------------------------------------------------------------|------------------------------------------------------------------------------------------------------------------------------------------------------------------------------------------------------------------------------------------------------------------------------------------------|----------------------------------------------------------------------------------------------------------------------------------------------------------------------------------------------------------------------------------------------------------------------------------------------------------------------------------------------------------------|
| 185         | 161                                                                      | - 13.0%                                                                                                               | 524                                                                                                                                                                                                                              | 494                                                                                                                                                                                                                                                                                            | - 5.7%                                                                                                                                                                                                                                                                                                                                                         |
| 106         | 140                                                                      | + 32.1%                                                                                                               | 302                                                                                                                                                                                                                              | 380                                                                                                                                                                                                                                                                                            | + 25.8%                                                                                                                                                                                                                                                                                                                                                        |
| 123         | 125                                                                      | + 1.6%                                                                                                                | 326                                                                                                                                                                                                                              | 296                                                                                                                                                                                                                                                                                            | - 9.2%                                                                                                                                                                                                                                                                                                                                                         |
| \$105,000   | \$170,000                                                                | + 61.9%                                                                                                               | \$105,000                                                                                                                                                                                                                        | \$100,000                                                                                                                                                                                                                                                                                      | - 4.8%                                                                                                                                                                                                                                                                                                                                                         |
| \$350,000   | \$420,000                                                                | + 20.0%                                                                                                               | \$355,500                                                                                                                                                                                                                        | \$400,850                                                                                                                                                                                                                                                                                      | + 12.8%                                                                                                                                                                                                                                                                                                                                                        |
| \$800,000   | \$840,000                                                                | + 5.0%                                                                                                                | \$800,000                                                                                                                                                                                                                        | \$1,050,000                                                                                                                                                                                                                                                                                    | + 31.3%                                                                                                                                                                                                                                                                                                                                                        |
| 94.6%       | 95.2%                                                                    | + 0.7%                                                                                                                | 93.7%                                                                                                                                                                                                                            | 94.5%                                                                                                                                                                                                                                                                                          | + 0.9%                                                                                                                                                                                                                                                                                                                                                         |
| 270         | 181                                                                      | - 33.2%                                                                                                               |                                                                                                                                                                                                                                  |                                                                                                                                                                                                                                                                                                |                                                                                                                                                                                                                                                                                                                                                                |
| 7.8         | 5.0                                                                      | - 35.6%                                                                                                               |                                                                                                                                                                                                                                  |                                                                                                                                                                                                                                                                                                |                                                                                                                                                                                                                                                                                                                                                                |
|             | 185<br>106<br>123<br>\$105,000<br>\$350,000<br>\$800,000<br>94.6%<br>270 | 185 161   106 140   123 125   \$105,000 \$170,000   \$350,000 \$420,000   \$800,000 \$840,000   94.6% 95.2%   270 181 | 185   161   - 13.0%     106   140   + 32.1%     123   125   + 1.6%     \$105,000   \$170,000   + 61.9%     \$350,000   \$420,000   + 20.0%     \$800,000   \$840,000   + 5.0%     94.6%   95.2%   + 0.7%     270   181   - 33.2% | 185   161   - 13.0%   524     106   140   + 32.1%   302     123   125   + 1.6%   326     \$105,000   \$170,000   + 61.9%   \$105,000     \$350,000   \$420,000   + 20.0%   \$355,500     \$800,000   \$840,000   + 5.0%   \$800,000     94.6%   95.2%   + 0.7%   93.7%     270   181   - 33.2% | 185   161   - 13.0%   524   494     106   140   + 32.1%   302   380     123   125   + 1.6%   326   296     \$105,000   \$170,000   + 61.9%   \$105,000   \$100,000     \$350,000   \$420,000   + 20.0%   \$355,500   \$400,850     \$800,000   \$840,000   + 5.0%   \$800,000   \$1,050,000     94.6%   95.2%   + 0.7%   93.7%   94.5%     270   181   - 33.2% |

<sup>\*</sup> Does not account for sale concessions and/or down payment assistance. Note: Activity for one month can sometimes look extreme due to small sample size.