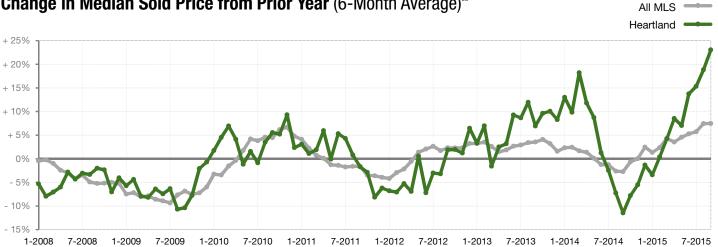

\$105,000   \$170,000   + 61.9%   \$105,000     \$350,000   \$420,000   + 20.0%   \$355,500     \$800,000   \$840,000   + 5.0%   \$800,000     94.6%   95.2%   + 0.7%   93.7%     270   181   - 33.2% | 185   161   - 13.0%   524   494     106   140   + 32.1%   302   380     123   125   + 1.6%   326   296     \$105,000   \$170,000   + 61.9%   \$105,000   \$100,000     \$350,000   \$420,000   + 20.0%   \$355,500   \$400,850     \$800,000   \$840,000   + 5.0%   \$800,000   \$1,050,000     94.6%   95.2%   + 0.7%   93.7%   94.5%     270   181   - 33.2% |

<sup>\*</sup> Does not account for sale concessions and/or down payment assistance. Note: Activity for one month can sometimes look extreme due to small sample size.





## Change in Median Sold Price from Prior Year (6-Month Average)\*\*