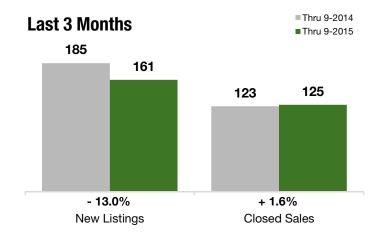

### **Last 3 Months**

#### **Year to Date**

| Thru 9-2014 | Thru 9-2015                                                              | +/-                                                                                                                   | Thru 9-2014                                                                                                                                                                                                                      | Thru 9-2015                                                                                                                                                                                                                                                                                    | +/-                                                                                                                                                                                                                                                                                                                                                            |
|-------------|--------------------------------------------------------------------------|-----------------------------------------------------------------------------------------------------------------------|----------------------------------------------------------------------------------------------------------------------------------------------------------------------------------------------------------------------------------|------------------------------------------------------------------------------------------------------------------------------------------------------------------------------------------------------------------------------------------------------------------------------------------------|----------------------------------------------------------------------------------------------------------------------------------------------------------------------------------------------------------------------------------------------------------------------------------------------------------------------------------------------------------------|
| 185         | 161                                                                      | - 13.0%                                                                                                               | 524                                                                                                                                                                                                                              | 494                                                                                                                                                                                                                                                                                            | - 5.7%                                                                                                                                                                                                                                                                                                                                                         |
| 106         | 140                                                                      | + 32.1%                                                                                                               | 302                                                                                                                                                                                                                              | 380                                                                                                                                                                                                                                                                                            | + 25.8%                                                                                                                                                                                                                                                                                                                                                        |
| 123         | 125                                                                      | + 1.6%                                                                                                                | 326                                                                                                                                                                                                                              | 296                                                                                                                                                                                                                                                                                            | - 9.2%                                                                                                                                                                                                                                                                                                                                                         |
| \$105,000   | \$170,000                                                                | + 61.9%                                                                                                               | \$105,000                                                                                                                                                                                                                        | \$100,000                                                                                                                                                                                                                                                                                      | - 4.8%                                                                                                                                                                                                                                                                                                                                                         |
| \$350,000   | \$420,000                                                                | + 20.0%                                                                                                               | \$355,500                                                                                                                                                                                                                        | \$400,850                                                                                                                                                                                                                                                                                      | + 12.8%                                                                                                                                                                                                                                                                                                                                                        |
| \$800,000   | \$840,000                                                                | + 5.0%                                                                                                                | \$800,000                                                                                                                                                                                                                        | \$1,050,000                                                                                                                                                                                                                                                                                    | + 31.3%                                                                                                                                                                                                                                                                                                                                                        |
| 94.6%       | 95.2%                                                                    | + 0.7%                                                                                                                | 93.7%                                                                                                                                                                                                                            | 94.5%                                                                                                                                                                                                                                                                                          | + 0.9%                                                                                                                                                                                                                                                                                                                                                         |
| 270         | 181                                                                      | - 33.2%                                                                                                               |                                                                                                                                                                                                                                  |                                                                                                                                                                                                                                                                                                |                                                                                                                                                                                                                                                                                                                                                                |
| 7.8         | 5.0                                                                      | - 35.6%                                                                                                               |                                                                                                                                                                                                                                  |                                                                                                                                                                                                                                                                                                |                                                                                                                                                                                                                                                                                                                                                                |
|             | 185<br>106<br>123<br>\$105,000<br>\$350,000<br>\$800,000<br>94.6%<br>270 | 185 161   106 140   123 125   \$105,000 \$170,000   \$350,000 \$420,000   \$800,000 \$840,000   94.6% 95.2%   270 181 | 185   161   - 13.0%     106   140   + 32.1%     123   125   + 1.6%     \$105,000   \$170,000   + 61.9%     \$350,000   \$420,000   + 20.0%     \$800,000   \$840,000   + 5.0%     94.6%   95.2%   + 0.7%     270   181   - 33.2% | 185   161   - 13.0%   524     106   140   + 32.1%   302     123   125   + 1.6%   326     \$105,000   \$170,000   + 61.9%   \$105,000     \$350,000   \$420,000   + 20.0%   \$355,500     \$800,000   \$840,000   + 5.0%   \$800,000     94.6%   95.2%   + 0.7%   93.7%     270   181   - 33.2% | 185   161   - 13.0%   524   494     106   140   + 32.1%   302   380     123   125   + 1.6%   326   296     \$105,000   \$170,000   + 61.9%   \$105,000   \$100,000     \$350,000   \$420,000   + 20.0%   \$355,500   \$400,850     \$800,000   \$840,000   + 5.0%   \$800,000   \$1,050,000     94.6%   95.2%   + 0.7%   93.7%   94.5%     270   181   - 33.2% |