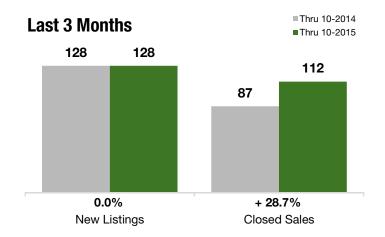

### **Last 3 Months**

#### **Year to Date**

| Thru 10-2014 | Thru 10-2015                                                           | +/-                                                                                                                  | Thru 10-2014                                                                                                                                                                                                                 | Thru 10-2015                                                                                                                                                                                                                                                                                | +/-                                                                                                                                                                                                                                                                                                                                                 |
|--------------|------------------------------------------------------------------------|----------------------------------------------------------------------------------------------------------------------|------------------------------------------------------------------------------------------------------------------------------------------------------------------------------------------------------------------------------|---------------------------------------------------------------------------------------------------------------------------------------------------------------------------------------------------------------------------------------------------------------------------------------------|-----------------------------------------------------------------------------------------------------------------------------------------------------------------------------------------------------------------------------------------------------------------------------------------------------------------------------------------------------|
| 128          | 128                                                                    | 0.0%                                                                                                                 | 474                                                                                                                                                                                                                          | 496                                                                                                                                                                                                                                                                                         | + 4.6%                                                                                                                                                                                                                                                                                                                                              |
| 105          | 111                                                                    | + 5.7%                                                                                                               | 279                                                                                                                                                                                                                          | 337                                                                                                                                                                                                                                                                                         | + 20.8%                                                                                                                                                                                                                                                                                                                                             |
| 87           | 112                                                                    | + 28.7%                                                                                                              | 245                                                                                                                                                                                                                          | 306                                                                                                                                                                                                                                                                                         | + 24.9%                                                                                                                                                                                                                                                                                                                                             |
| \$75,000     | \$90,000                                                               | + 20.0%                                                                                                              | \$61,500                                                                                                                                                                                                                     | \$90,000                                                                                                                                                                                                                                                                                    | + 46.3%                                                                                                                                                                                                                                                                                                                                             |
| \$412,500    | \$451,000                                                              | + 9.3%                                                                                                               | \$391,950                                                                                                                                                                                                                    | \$430,000                                                                                                                                                                                                                                                                                   | + 9.7%                                                                                                                                                                                                                                                                                                                                              |
| \$870,000    | \$1,150,000                                                            | + 32.2%                                                                                                              | \$1,200,000                                                                                                                                                                                                                  | \$1,150,000                                                                                                                                                                                                                                                                                 | - 4.2%                                                                                                                                                                                                                                                                                                                                              |
| 93.1%        | 95.0%                                                                  | + 2.1%                                                                                                               | 92.1%                                                                                                                                                                                                                        | 94.7%                                                                                                                                                                                                                                                                                       | + 2.9%                                                                                                                                                                                                                                                                                                                                              |
| 237          | 179                                                                    | - 24.5%                                                                                                              |                                                                                                                                                                                                                              |                                                                                                                                                                                                                                                                                             |                                                                                                                                                                                                                                                                                                                                                     |
| 9.1          | 5.5                                                                    | - 39.3%                                                                                                              |                                                                                                                                                                                                                              |                                                                                                                                                                                                                                                                                             |                                                                                                                                                                                                                                                                                                                                                     |
|              | 128<br>105<br>87<br>\$75,000<br>\$412,500<br>\$870,000<br>93.1%<br>237 | 128 128   105 111   87 112   \$75,000 \$90,000   \$412,500 \$451,000   \$870,000 \$1,150,000   93.1% 95.0%   237 179 | 128   128   0.0%     105   111   + 5.7%     87   112   + 28.7%     \$75,000   \$90,000   + 20.0%     \$412,500   \$451,000   + 9.3%     \$870,000   \$1,150,000   + 32.2%     93.1%   95.0%   + 2.1%     237   179   - 24.5% | 128   128   0.0%   474     105   111   + 5.7%   279     87   112   + 28.7%   245     \$75,000   \$90,000   + 20.0%   \$61,500     \$412,500   \$451,000   + 9.3%   \$391,950     \$870,000   \$1,150,000   + 32.2%   \$1,200,000     93.1%   95.0%   + 2.1%   92.1%     237   179   - 24.5% | 128   128   0.0%   474   496     105   111   +5.7%   279   337     87   112   +28.7%   245   306     \$75,000   \$90,000   +20.0%   \$61,500   \$90,000     \$412,500   \$451,000   +9.3%   \$391,950   \$430,000     \$870,000   \$1,150,000   +32.2%   \$1,200,000   \$1,150,000     93.1%   95.0%   +2.1%   92.1%   94.7%     237   179   -24.5% |