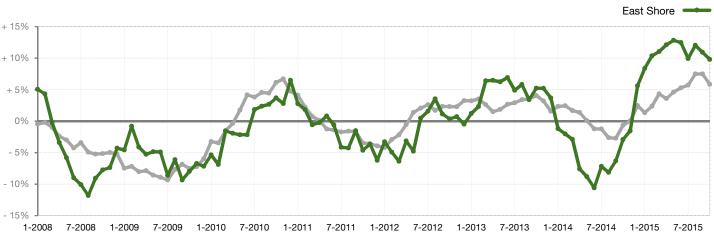

8.7%   245     \$75,000   \$90,000   + 20.0%   \$61,500     \$412,500   \$451,000   + 9.3%   \$391,950     \$870,000   \$1,150,000   + 32.2%   \$1,200,000     93.1%   95.0%   + 2.1%   92.1%     237   179   - 24.5% | 128   128   0.0%   474   496     105   111   +5.7%   279   337     87   112   +28.7%   245   306     \$75,000   \$90,000   +20.0%   \$61,500   \$90,000     \$412,500   \$451,000   +9.3%   \$391,950   \$430,000     \$870,000   \$1,150,000   +32.2%   \$1,200,000   \$1,150,000     93.1%   95.0%   +2.1%   92.1%   94.7%     237   179   -24.5% |

<sup>\*</sup> Does not account for sale concessions and/or down payment assistance. Note: Activity for one month can sometimes look extreme due to small sample size.





## Change in Median Sold Price from Prior Year (6-Month Average)\*\*