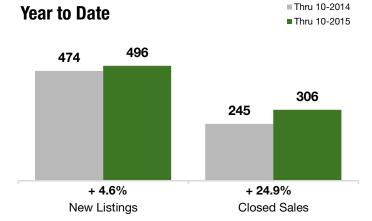

#### **Year to Date**

| Thru 10-2014 | Thru 10-2015                                                           | +/-                                                                                                                  | Thru 10-2014                                                                                                                                                                                                                 | Thru 10-2015                                                                                                                                                                                                                                                                                | +/-                                                                                                                                                                                                                                                                                                                                                 |
|--------------|------------------------------------------------------------------------|----------------------------------------------------------------------------------------------------------------------|------------------------------------------------------------------------------------------------------------------------------------------------------------------------------------------------------------------------------|---------------------------------------------------------------------------------------------------------------------------------------------------------------------------------------------------------------------------------------------------------------------------------------------|-----------------------------------------------------------------------------------------------------------------------------------------------------------------------------------------------------------------------------------------------------------------------------------------------------------------------------------------------------|
| 128          | 128                                                                    | 0.0%                                                                                                                 | 474                                                                                                                                                                                                                          | 496                                                                                                                                                                                                                                                                                         | + 4.6%                                                                                                                                                                                                                                                                                                                                              |
| 105          | 111                                                                    | + 5.7%                                                                                                               | 279                                                                                                                                                                                                                          | 337                                                                                                                                                                                                                                                                                         | + 20.8%                                                                                                                                                                                                                                                                                                                                             |
| 87           | 112                                                                    | + 28.7%                                                                                                              | 245                                                                                                                                                                                                                          | 306                                                                                                                                                                                                                                                                                         | + 24.9%                                                                                                                                                                                                                                                                                                                                             |
| \$75,000     | \$90,000                                                               | + 20.0%                                                                                                              | \$61,500                                                                                                                                                                                                                     | \$90,000                                                                                                                                                                                                                                                                                    | + 46.3%                                                                                                                                                                                                                                                                                                                                             |
| \$412,500    | \$451,000                                                              | + 9.3%                                                                                                               | \$391,950                                                                                                                                                                                                                    | \$430,000                                                                                                                                                                                                                                                                                   | + 9.7%                                                                                                                                                                                                                                                                                                                                              |
| \$870,000    | \$1,150,000                                                            | + 32.2%                                                                                                              | \$1,200,000                                                                                                                                                                                                                  | \$1,150,000                                                                                                                                                                                                                                                                                 | - 4.2%                                                                                                                                                                                                                                                                                                                                              |
| 93.1%        | 95.0%                                                                  | + 2.1%                                                                                                               | 92.1%                                                                                                                                                                                                                        | 94.7%                                                                                                                                                                                                                                                                                       | + 2.9%                                                                                                                                                                                                                                                                                                                                              |
| 237          | 179                                                                    | - 24.5%                                                                                                              |                                                                                                                                                                                                                              |                                                                                                                                                                                                                                                                                             |                                                                                                                                                                                                                                                                                                                                                     |
| 9.1          | 5.5                                                                    | - 39.3%                                                                                                              |                                                                                                                                                                                                                              |                                                                                                                                                                                                                                                                                             |                                                                                                                                                                                                                                                                                                                                                     |
|              | 128<br>105<br>87<br>\$75,000<br>\$412,500<br>\$870,000<br>93.1%<br>237 | 128 128   105 111   87 112   \$75,000 \$90,000   \$412,500 \$451,000   \$870,000 \$1,150,000   93.1% 95.0%   237 179 | 128   128   0.0%     105   111   + 5.7%     87   112   + 28.7%     \$75,000   \$90,000   + 20.0%     \$412,500   \$451,000   + 9.3%     \$870,000   \$1,150,000   + 32.2%     93.1%   95.0%   + 2.1%     237   179   - 24.5% | 128   128   0.0%   474     105   111   + 5.7%   279     87   112   + 28.7%   245     \$75,000   \$90,000   + 20.0%   \$61,500     \$412,500   \$451,000   + 9.3%   \$391,950     \$870,000   \$1,150,000   + 32.2%   \$1,200,000     93.1%   95.0%   + 2.1%   92.1%     237   179   - 24.5% | 128   128   0.0%   474   496     105   111   +5.7%   279   337     87   112   +28.7%   245   306     \$75,000   \$90,000   +20.0%   \$61,500   \$90,000     \$412,500   \$451,000   +9.3%   \$391,950   \$430,000     \$870,000   \$1,150,000   +32.2%   \$1,200,000   \$1,150,000     93.1%   95.0%   +2.1%   92.1%   94.7%     237   179   -24.5% |