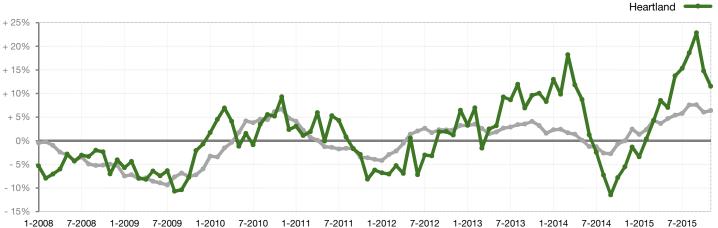

7,500    | + 5.2%  | \$369,000    | \$395,000    | + 7.0%  |
| Highest Sale Price*                      | \$800,000    | \$840,000    | + 5.0%  | \$800,000    | \$1,050,000  | + 31.3% |
| Percent of Original List Price Received* | 93.9%        | 95.9%        | + 2.1%  | 93.8%        | 94.8%        | + 1.1%  |
| Inventory of Homes for Sale              | 260          | 169          | - 35.2% |              |              |         |
| Months Supply of Inventory               | 7.8          | 4.4          | - 43.6% |              |              |         |

<sup>\*</sup> Does not account for sale concessions and/or down payment assistance. Note: Activity for one month can sometimes look extreme due to small sample size.



# Change in Median Sold Price from Prior Year (6-Month Average)\*\*