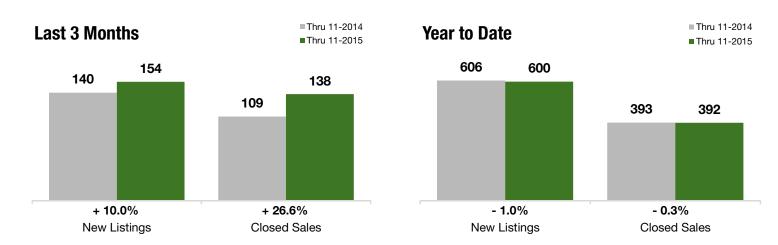

## Heartland

Includes data from Willowbrook, Manor Heights, Bulls Head, New Springville, Heartland Village, Travis and Latourette

+ 10.0%

+ 26.6%

+ 5.2%

Year-Over-Year Change in Year-Over-Year Change in **New Listings** 

**Closed Sales** 

One-Year Change in Median Sales Price\*

All MLS

#### **Last 3 Months**

#### **Year to Date**

|                                          | Thru 11-2014 | Thru 11-2015 | +/-     | Thru 11-2014 | Thru 11-2015 | +/-     |
|------------------------------------------|--------------|--------------|---------|--------------|--------------|---------|
| New Listings                             | 140          | 154          | + 10.0% | 606          | 600          | - 1.0%  |
| Pending Sales                            | 83           | 139          | + 67.5% | 353          | 461          | + 30.6% |
| Closed Sales                             | 109          | 138          | + 26.6% | 393          | 392          | - 0.3%  |
| Lowest Sale Price*                       | \$112,000    | \$170,000    | + 51.8% | \$105,000    | \$100,000    | - 4.8%  |
| Median Sales Price*                      | \$377,750    | \$397,500    | + 5.2%  | \$369,000    | \$395,000    | + 7.0%  |
| Highest Sale Price*                      | \$800,000    | \$840,000    | + 5.0%  | \$800,000    | \$1,050,000  | + 31.3% |
| Percent of Original List Price Received* | 93.9%        | 95.9%        | + 2.1%  | 93.8%        | 94.8%        | + 1.1%  |
| Inventory of Homes for Sale              | 260          | 169          | - 35.2% |              |              |         |
| Months Supply of Inventory               | 7.8          | 4.4          | - 43.6% |              |              |         |

<sup>\*</sup> Does not account for sale concessions and/or down payment assistance. Note: Activity for one month can sometimes look extreme due to small sample size.