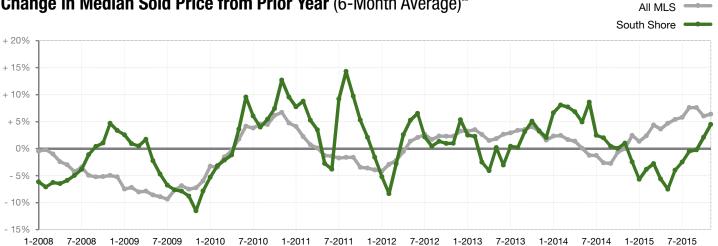

00    | + 4.9%  | \$452,500    | \$455,000    | + 0.6%  |
| Highest Sale Price*                      | \$992,500    | \$1,362,500  | + 37.3% | \$1,560,000  | \$1,575,000  | + 1.0%  |
| Percent of Original List Price Received* | 94.2%        | 94.2%        | + 0.1%  | 93.5%        | 94.0%        | + 0.5%  |
| Inventory of Homes for Sale              | 518          | 389          | - 24.9% |              |              |         |
| Months Supply of Inventory               | 10.2         | 6.2          | - 38.9% |              |              |         |

<sup>\*</sup> Does not account for sale concessions and/or down payment assistance. Note: Activity for one month can sometimes look extreme due to small sample size.





## Change in Median Sold Price from Prior Year (6-Month Average)\*\*