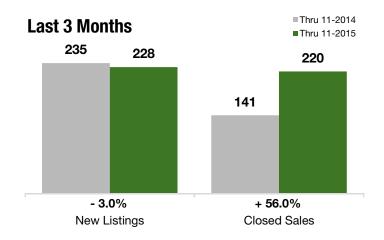

### **Last 3 Months**

#### **Year to Date**

|                                          | Thru 11-2014 | Thru 11-2015 | +/-     | Thru 11-2014 | Thru 11-2015 | +/-     |
|------------------------------------------|--------------|--------------|---------|--------------|--------------|---------|
| New Listings                             | 235          | 228          | - 3.0%  | 1,060        | 1,103        | + 4.1%  |
| Pending Sales                            | 155          | 223          | + 43.9% | 558          | 738          | + 32.3% |
| Closed Sales                             | 141          | 220          | + 56.0% | 532          | 644          | + 21.1% |
| Lowest Sale Price*                       | \$118,000    | \$120,000    | + 1.7%  | \$118,000    | \$120,000    | + 1.7%  |
| Median Sales Price*                      | \$449,000    | \$471,000    | + 4.9%  | \$452,500    | \$455,000    | + 0.6%  |
| Highest Sale Price*                      | \$992,500    | \$1,362,500  | + 37.3% | \$1,560,000  | \$1,575,000  | + 1.0%  |
| Percent of Original List Price Received* | 94.2%        | 94.2%        | + 0.1%  | 93.5%        | 94.0%        | + 0.5%  |
| Inventory of Homes for Sale              | 518          | 389          | - 24.9% |              |              |         |
| Months Supply of Inventory               | 10.2         | 6.2          | - 38.9% |              |              |         |