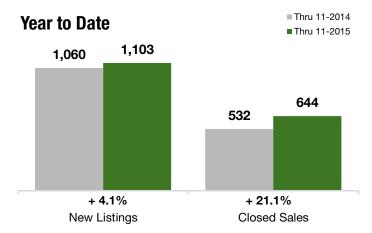

#### **Year to Date**

|                                          | Thru 11-2014 | Thru 11-2015 | +/-     | Thru 11-2014 | Thru 11-2015 | +/-     |
|------------------------------------------|--------------|--------------|---------|--------------|--------------|---------|
| New Listings                             | 235          | 228          | - 3.0%  | 1,060        | 1,103        | + 4.1%  |
| Pending Sales                            | 155          | 223          | + 43.9% | 558          | 738          | + 32.3% |
| Closed Sales                             | 141          | 220          | + 56.0% | 532          | 644          | + 21.1% |
| Lowest Sale Price*                       | \$118,000    | \$120,000    | + 1.7%  | \$118,000    | \$120,000    | + 1.7%  |
| Median Sales Price*                      | \$449,000    | \$471,000    | + 4.9%  | \$452,500    | \$455,000    | + 0.6%  |
| Highest Sale Price*                      | \$992,500    | \$1,362,500  | + 37.3% | \$1,560,000  | \$1,575,000  | + 1.0%  |
| Percent of Original List Price Received* | 94.2%        | 94.2%        | + 0.1%  | 93.5%        | 94.0%        | + 0.5%  |
| Inventory of Homes for Sale              | 518          | 389          | - 24.9% |              |              |         |
| Months Supply of Inventory               | 10.2         | 6.2          | - 38.9% |              |              |         |