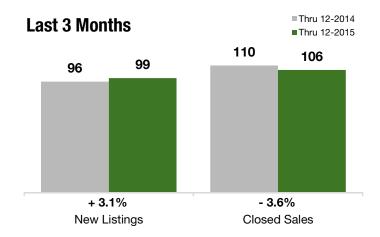

### **Last 3 Months**

#### **Year to Date**

|                                          | Thru 12-2014 | Thru 12-2015 | +/-     | Thru 12-2014 | Thru 12-2015 | +/-     |
|------------------------------------------|--------------|--------------|---------|--------------|--------------|---------|
| New Listings                             | 96           | 99           | + 3.1%  | 533          | 558          | + 4.7%  |
| Pending Sales                            | 83           | 91           | + 9.6%  | 333          | 392          | + 17.7% |
| Closed Sales                             | 110          | 106          | - 3.6%  | 319          | 369          | + 15.7% |
| Lowest Sale Price*                       | \$120,000    | \$100,000    | - 16.7% | \$61,500     | \$90,000     | + 46.3% |
| Median Sales Price*                      | \$419,000    | \$422,500    | + 0.8%  | \$398,950    | \$430,000    | + 7.8%  |
| Highest Sale Price*                      | \$965,000    | \$999,999    | + 3.6%  | \$1,200,000  | \$1,150,000  | - 4.2%  |
| Percent of Original List Price Received* | 92.1%        | 94.9%        | + 3.0%  | 92.1%        | 94.9%        | + 3.0%  |
| Inventory of Homes for Sale              | 212          | 168          | - 20.9% |              |              |         |
| Months Supply of Inventory               | 7.9          | 5.2          | - 34.1% |              |              |         |