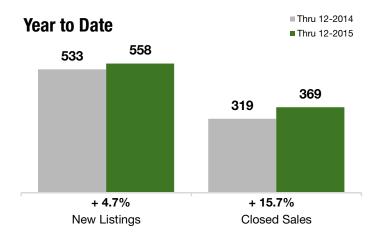

#### **Year to Date**

|                                          | Thru 12-2014 | Thru 12-2015 | +/-     | Thru 12-2014 | Thru 12-2015 | +/-     |
|------------------------------------------|--------------|--------------|---------|--------------|--------------|---------|
| New Listings                             | 96           | 99           | + 3.1%  | 533          | 558          | + 4.7%  |
| Pending Sales                            | 83           | 91           | + 9.6%  | 333          | 392          | + 17.7% |
| Closed Sales                             | 110          | 106          | - 3.6%  | 319          | 369          | + 15.7% |
| Lowest Sale Price*                       | \$120,000    | \$100,000    | - 16.7% | \$61,500     | \$90,000     | + 46.3% |
| Median Sales Price*                      | \$419,000    | \$422,500    | + 0.8%  | \$398,950    | \$430,000    | + 7.8%  |
| Highest Sale Price*                      | \$965,000    | \$999,999    | + 3.6%  | \$1,200,000  | \$1,150,000  | - 4.2%  |
| Percent of Original List Price Received* | 92.1%        | 94.9%        | + 3.0%  | 92.1%        | 94.9%        | + 3.0%  |
| Inventory of Homes for Sale              | 212          | 168          | - 20.9% |              |              |         |
| Months Supply of Inventory               | 7.9          | 5.2          | - 34.1% |              |              |         |