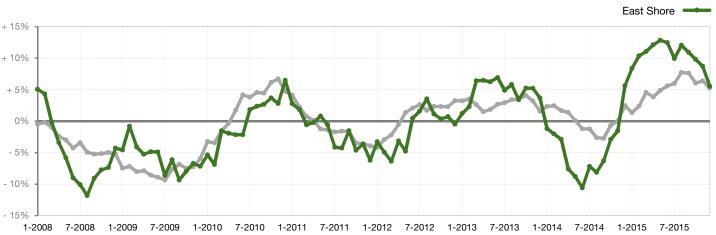

00    | + 0.8%  | \$398,950    | \$430,000    | + 7.8%  |
| Highest Sale Price*                      | \$965,000    | \$999,999    | + 3.6%  | \$1,200,000  | \$1,150,000  | - 4.2%  |
| Percent of Original List Price Received* | 92.1%        | 94.9%        | + 3.0%  | 92.1%        | 94.9%        | + 3.0%  |
| Inventory of Homes for Sale              | 212          | 168          | - 20.9% |              |              |         |
| Months Supply of Inventory               | 7.9          | 5.2          | - 34.1% |              |              |         |

<sup>\*</sup> Does not account for sale concessions and/or down payment assistance. Note: Activity for one month can sometimes look extreme due to small sample size.





## Change in Median Sold Price from Prior Year (6-Month Average)\*\*