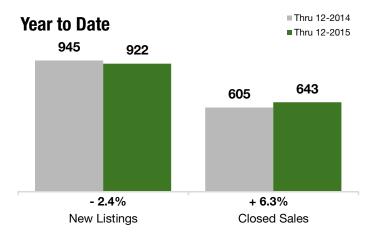

### **Last 3 Months**

#### **Year to Date**

|                                          | Thru 12-2014 | Thru 12-2015 | +/-     | Thru 12-2014 | Thru 12-2015 | +/-     |
|------------------------------------------|--------------|--------------|---------|--------------|--------------|---------|
| New Listings                             | 172          | 166          | - 3.5%  | 945          | 922          | - 2.4%  |
| Pending Sales                            | 139          | 191          | + 37.4% | 608          | 693          | + 14.0% |
| Closed Sales                             | 153          | 198          | + 29.4% | 605          | 643          | + 6.3%  |
| Lowest Sale Price*                       | \$105,000    | \$99,000     | - 5.7%  | \$105,000    | \$55,000     | - 47.6% |
| Median Sales Price*                      | \$418,000    | \$437,450    | + 4.7%  | \$419,000    | \$430,000    | + 2.6%  |
| Highest Sale Price*                      | \$836,000    | \$885,000    | + 5.9%  | \$900,000    | \$1,130,000  | + 25.6% |
| Percent of Original List Price Received* | 93.4%        | 94.2%        | + 0.8%  | 93.0%        | 93.9%        | + 0.9%  |
| Inventory of Homes for Sale              | 350          | 249          | - 28.9% |              |              |         |
| Months Supply of Inventory               | 6.9          | 4.4          | - 36.0% |              |              |         |