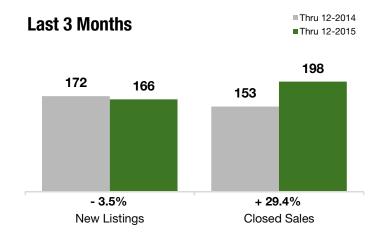

### **Last 3 Months**

#### **Year to Date**

|                                          | Thru 12-2014 | Thru 12-2015 | +/-     | Thru 12-2014 | Thru 12-2015 | +/-     |
|------------------------------------------|--------------|--------------|---------|--------------|--------------|---------|
| New Listings                             | 172          | 166          | - 3.5%  | 945          | 922          | - 2.4%  |
| Pending Sales                            | 139          | 191          | + 37.4% | 608          | 693          | + 14.0% |
| Closed Sales                             | 153          | 198          | + 29.4% | 605          | 643          | + 6.3%  |
| Lowest Sale Price*                       | \$105,000    | \$99,000     | - 5.7%  | \$105,000    | \$55,000     | - 47.6% |
| Median Sales Price*                      | \$418,000    | \$437,450    | + 4.7%  | \$419,000    | \$430,000    | + 2.6%  |
| Highest Sale Price*                      | \$836,000    | \$885,000    | + 5.9%  | \$900,000    | \$1,130,000  | + 25.6% |
| Percent of Original List Price Received* | 93.4%        | 94.2%        | + 0.8%  | 93.0%        | 93.9%        | + 0.9%  |
| Inventory of Homes for Sale              | 350          | 249          | - 28.9% |              |              |         |
| Months Supply of Inventory               | 6.9          | 4.4          | - 36.0% |              |              |         |