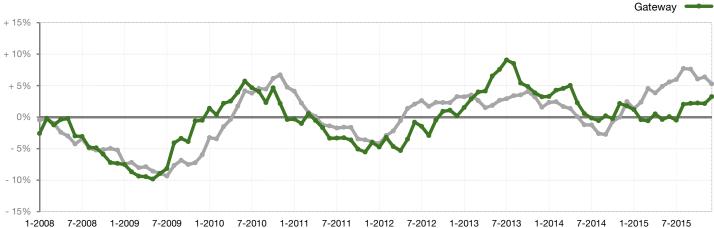

.7%  | \$419,000    | \$430,000    | + 2.6%  |
| Highest Sale Price*                      | \$836,000    | \$885,000    | + 5.9%  | \$900,000    | \$1,130,000  | + 25.6% |
| Percent of Original List Price Received* | 93.4%        | 94.2%        | + 0.8%  | 93.0%        | 93.9%        | + 0.9%  |
| Inventory of Homes for Sale              | 350          | 249          | - 28.9% |              |              |         |
| Months Supply of Inventory               | 6.9          | 4.4          | - 36.0% |              |              |         |

<sup>\*</sup> Does not account for sale concessions and/or down payment assistance. Note: Activity for one month can sometimes look extreme due to small sample size.





## Change in Median Sold Price from Prior Year (6-Month Average)\*\*



All MLS