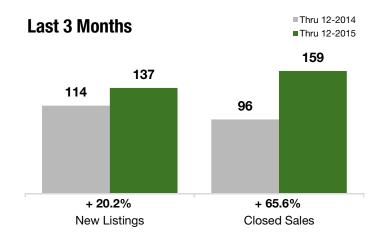

### **Last 3 Months**

#### **Year to Date**

|                                          | Thru 12-2014 | Thru 12-2015 | +/-     | Thru 12-2014 | Thru 12-2015 | +/-     |
|------------------------------------------|--------------|--------------|---------|--------------|--------------|---------|
| New Listings                             | 114          | 137          | + 20.2% | 638          | 633          | - 0.8%  |
| Pending Sales                            | 74           | 138          | + 86.5% | 376          | 509          | + 35.4% |
| Closed Sales                             | 96           | 159          | + 65.6% | 422          | 456          | + 8.1%  |
| Lowest Sale Price*                       | \$170,000    | \$140,000    | - 17.6% | \$105,000    | \$100,000    | - 4.8%  |
| Median Sales Price*                      | \$418,000    | \$380,000    | - 9.1%  | \$375,000    | \$390,000    | + 4.0%  |
| Highest Sale Price*                      | \$800,000    | \$715,000    | - 10.6% | \$800,000    | \$1,050,000  | + 31.3% |
| Percent of Original List Price Received* | 94.1%        | 95.8%        | + 1.8%  | 93.8%        | 95.0%        | + 1.3%  |
| Inventory of Homes for Sale              | 247          | 158          | - 36.0% |              |              |         |
| Months Supply of Inventory               | 7.6          | 3.9          | - 48.1% |              |              |         |