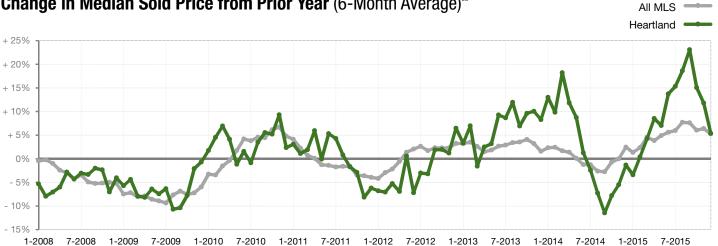

## Change in Median Sold Price from Prior Year (6-Month Average)\*\*

**Closed Sales** 

One-Year Change in Median Sales Price\*