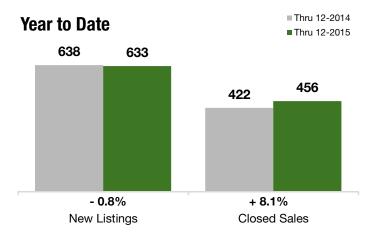

#### **Year to Date**

|                                          | Thru 12-2014 | Thru 12-2015 | +/-     | Thru 12-2014 | Thru 12-2015 | +/-     |
|------------------------------------------|--------------|--------------|---------|--------------|--------------|---------|
| New Listings                             | 114          | 137          | + 20.2% | 638          | 633          | - 0.8%  |
| Pending Sales                            | 74           | 138          | + 86.5% | 376          | 509          | + 35.4% |
| Closed Sales                             | 96           | 159          | + 65.6% | 422          | 456          | + 8.1%  |
| Lowest Sale Price*                       | \$170,000    | \$140,000    | - 17.6% | \$105,000    | \$100,000    | - 4.8%  |
| Median Sales Price*                      | \$418,000    | \$380,000    | - 9.1%  | \$375,000    | \$390,000    | + 4.0%  |
| Highest Sale Price*                      | \$800,000    | \$715,000    | - 10.6% | \$800,000    | \$1,050,000  | + 31.3% |
| Percent of Original List Price Received* | 94.1%        | 95.8%        | + 1.8%  | 93.8%        | 95.0%        | + 1.3%  |
| Inventory of Homes for Sale              | 247          | 158          | - 36.0% |              |              |         |
| Months Supply of Inventory               | 7.6          | 3.9          | - 48.1% |              |              |         |