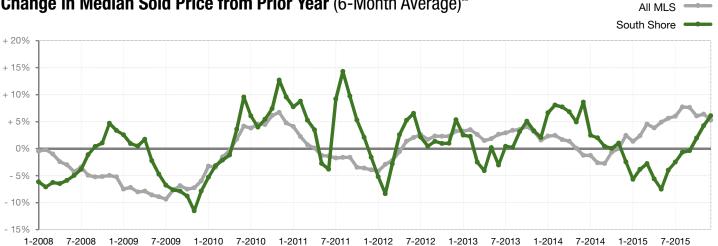

00    | + 10.4% | \$449,950    | \$455,000    | + 1.1%  |
| Highest Sale Price*                      | \$992,500    | \$1,225,000  | + 23.4% | \$1,560,000  | \$1,575,000  | + 1.0%  |
| Percent of Original List Price Received* | 93.4%        | 94.5%        | + 1.2%  | 93.4%        | 94.0%        | + 0.6%  |
| Inventory of Homes for Sale              | 475          | 343          | - 27.9% |              |              |         |
| Months Supply of Inventory               | 9.5          | 5.3          | - 44.1% |              |              |         |

<sup>\*</sup> Does not account for sale concessions and/or down payment assistance. Note: Activity for one month can sometimes look extreme due to small sample size.





## Change in Median Sold Price from Prior Year (6-Month Average)\*\*