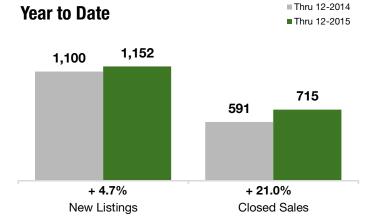

#### **Year to Date**

|                                          | Thru 12-2014 | Thru 12-2015 | +/-     | Thru 12-2014 | Thru 12-2015 | +/-     |
|------------------------------------------|--------------|--------------|---------|--------------|--------------|---------|
| New Listings                             | 179          | 179          | 0.0%    | 1,100        | 1,152        | + 4.7%  |
| Pending Sales                            | 136          | 204          | + 50.0% | 594          | 801          | + 34.8% |
| Closed Sales                             | 162          | 212          | + 30.9% | 591          | 715          | + 21.0% |
| Lowest Sale Price*                       | \$118,000    | \$205,000    | + 73.7% | \$118,000    | \$120,000    | + 1.7%  |
| Median Sales Price*                      | \$428,000    | \$472,500    | + 10.4% | \$449,950    | \$455,000    | + 1.1%  |
| Highest Sale Price*                      | \$992,500    | \$1,225,000  | + 23.4% | \$1,560,000  | \$1,575,000  | + 1.0%  |
| Percent of Original List Price Received* | 93.4%        | 94.5%        | + 1.2%  | 93.4%        | 94.0%        | + 0.6%  |
| Inventory of Homes for Sale              | 475          | 343          | - 27.9% |              |              |         |
| Months Supply of Inventory               | 9.5          | 5.3          | - 44.1% |              |              |         |