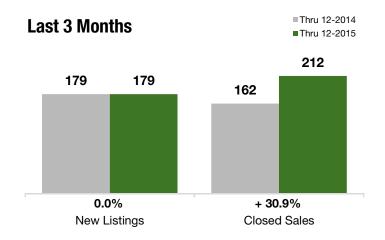

### **Last 3 Months**

#### **Year to Date**

|                                          | Thru 12-2014 | Thru 12-2015 | +/-     | Thru 12-2014 | Thru 12-2015 | +/-     |
|------------------------------------------|--------------|--------------|---------|--------------|--------------|---------|
| New Listings                             | 179          | 179          | 0.0%    | 1,100        | 1,152        | + 4.7%  |
| Pending Sales                            | 136          | 204          | + 50.0% | 594          | 801          | + 34.8% |
| Closed Sales                             | 162          | 212          | + 30.9% | 591          | 715          | + 21.0% |
| Lowest Sale Price*                       | \$118,000    | \$205,000    | + 73.7% | \$118,000    | \$120,000    | + 1.7%  |
| Median Sales Price*                      | \$428,000    | \$472,500    | + 10.4% | \$449,950    | \$455,000    | + 1.1%  |
| Highest Sale Price*                      | \$992,500    | \$1,225,000  | + 23.4% | \$1,560,000  | \$1,575,000  | + 1.0%  |
| Percent of Original List Price Received* | 93.4%        | 94.5%        | + 1.2%  | 93.4%        | 94.0%        | + 0.6%  |
| Inventory of Homes for Sale              | 475          | 343          | - 27.9% |              |              |         |
| Months Supply of Inventory               | 9.5          | 5.3          | - 44.1% |              |              |         |