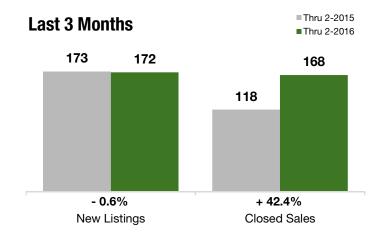

### **Last 3 Months**

#### **Year to Date**

|                                          | Thru 2-2015 | Thru 2-2016 | +/-     | Thru 2-2015 | Thru 2-2016 | +/-     |
|------------------------------------------|-------------|-------------|---------|-------------|-------------|---------|
| New Listings                             | 173         | 172         | - 0.6%  | 128         | 138         | + 7.8%  |
| Pending Sales                            | 121         | 162         | + 33.9% | 82          | 107         | + 30.5% |
| Closed Sales                             | 118         | 168         | + 42.4% | 69          | 104         | + 50.7% |
| Lowest Sale Price*                       | \$55,000    | \$90,000    | + 63.6% | \$55,000    | \$90,000    | + 63.6% |
| Median Sales Price*                      | \$421,250   | \$430,000   | + 2.1%  | \$426,000   | \$425,000   | - 0.2%  |
| Highest Sale Price*                      | \$865,000   | \$1,200,000 | + 38.7% | \$865,000   | \$1,200,000 | + 38.7% |
| Percent of Original List Price Received* | 92.5%       | 93.4%       | + 1.0%  | 92.0%       | 93.0%       | + 1.1%  |
| Inventory of Homes for Sale              | 307         | 213         | - 30.4% |             |             |         |
| Months Supply of Inventory               | 6.1         | 3.6         | - 39.7% |             |             |         |