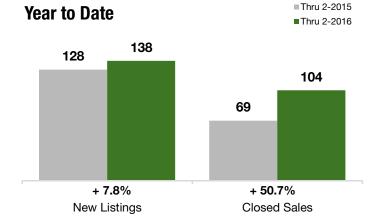

### **Last 3 Months**

#### **Year to Date**

|                                          | Thru 2-2015 | Thru 2-2016 | +/-     | Thru 2-2015 | Thru 2-2016 | +/-     |
|------------------------------------------|-------------|-------------|---------|-------------|-------------|---------|
| New Listings                             | 173         | 172         | - 0.6%  | 128         | 138         | + 7.8%  |
| Pending Sales                            | 121         | 162         | + 33.9% | 82          | 107         | + 30.5% |
| Closed Sales                             | 118         | 168         | + 42.4% | 69          | 104         | + 50.7% |
| Lowest Sale Price*                       | \$55,000    | \$90,000    | + 63.6% | \$55,000    | \$90,000    | + 63.6% |
| Median Sales Price*                      | \$421,250   | \$430,000   | + 2.1%  | \$426,000   | \$425,000   | - 0.2%  |
| Highest Sale Price*                      | \$865,000   | \$1,200,000 | + 38.7% | \$865,000   | \$1,200,000 | + 38.7% |
| Percent of Original List Price Received* | 92.5%       | 93.4%       | + 1.0%  | 92.0%       | 93.0%       | + 1.1%  |
| Inventory of Homes for Sale              | 307         | 213         | - 30.4% |             |             |         |
| Months Supply of Inventory               | 6.1         | 3.6         | - 39.7% |             |             |         |