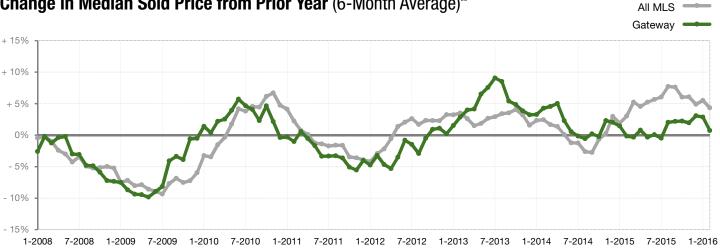

421,250   | \$430,000   | + 2.1%  | \$426,000   | \$425,000   | - 0.2%  |
| Highest Sale Price*                      | \$865,000   | \$1,200,000 | + 38.7% | \$865,000   | \$1,200,000 | + 38.7% |
| Percent of Original List Price Received* | 92.5%       | 93.4%       | + 1.0%  | 92.0%       | 93.0%       | + 1.1%  |
| Inventory of Homes for Sale              | 307         | 213         | - 30.4% |             |             |         |
| Months Supply of Inventory               | 6.1         | 3.6         | - 39.7% |             |             |         |

<sup>\*</sup> Does not account for sale concessions and/or down payment assistance. Note: Activity for one month can sometimes look extreme due to small sample size.





## Change in Median Sold Price from Prior Year (6-Month Average)\*\*