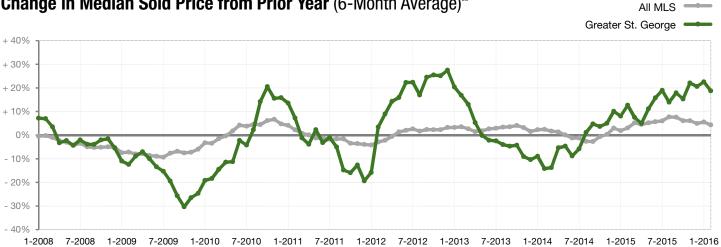

## Change in Median Sold Price from Prior Year (6-Month Average)\*\*

One-Year Change in Median Sales Price\*