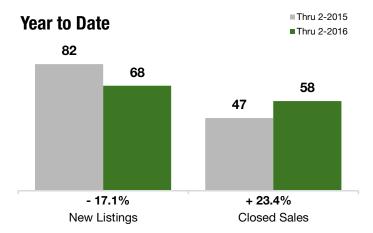

### **Year to Date**

|                                          | Thru 2-2015 | Thru 2-2016 | +/-     | Thru 2-2015 | Thru 2-2016 | +/-     |
|------------------------------------------|-------------|-------------|---------|-------------|-------------|---------|
| New Listings                             | 104         | 92          | - 11.5% | 82          | 68          | - 17.1% |
| Pending Sales                            | 78          | 78          | 0.0%    | 50          | 51          | + 2.0%  |
| Closed Sales                             | 75          | 99          | + 32.0% | 47          | 58          | + 23.4% |
| Lowest Sale Price*                       | \$82,500    | \$69,000    | - 16.4% | \$82,500    | \$69,000    | - 16.4% |
| Median Sales Price*                      | \$287,000   | \$355,000   | + 23.7% | \$287,000   | \$355,000   | + 23.7% |
| Highest Sale Price*                      | \$805,000   | \$799,000   | - 0.7%  | \$740,000   | \$775,000   | + 4.7%  |
| Percent of Original List Price Received* | 93.3%       | 93.9%       | + 0.7%  | 92.0%       | 94.7%       | + 2.9%  |
| Inventory of Homes for Sale              | 218         | 127         | - 41.7% |             |             |         |
| Months Supply of Inventory               | 8.0         | 4.1         | - 49.1% |             |             |         |

# **Greater St. George**

Includes data from Ft Wadsworth, Concord, Shore Acres, Rosebank, Clifton, Stapleton, Thomkinsville, St George, Ward Hill, Park Hill and Grymes Hill

- 11.5% + 32.0% + 23.7%

Year-Over-Year Change in Year-Over-Year Change in **New Listings Closed Sales** 