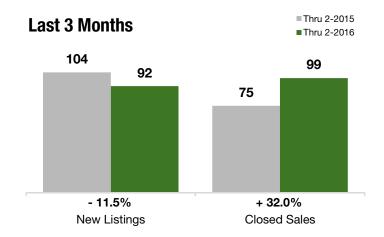

#### **Last 3 Months**

# **Greater St. George**

Includes data from Ft Wadsworth, Concord, Shore Acres, Rosebank, Clifton, Stapleton, Thomkinsville, St George, Ward Hill, Park Hill and Grymes Hill

- 11.5% + 32.0% + 23.7%

Year-Over-Year Change in Year-Over-Year Change in **New Listings Closed Sales** 

### **Year to Date**

|                                          | Thru 2-2015 | Thru 2-2016 | +/-     | Thru 2-2015 | Thru 2-2016 | +/-     |
|------------------------------------------|-------------|-------------|---------|-------------|-------------|---------|
| New Listings                             | 104         | 92          | - 11.5% | 82          | 68          | - 17.1% |
| Pending Sales                            | 78          | 78          | 0.0%    | 50          | 51          | + 2.0%  |
| Closed Sales                             | 75          | 99          | + 32.0% | 47          | 58          | + 23.4% |
| Lowest Sale Price*                       | \$82,500    | \$69,000    | - 16.4% | \$82,500    | \$69,000    | - 16.4% |
| Median Sales Price*                      | \$287,000   | \$355,000   | + 23.7% | \$287,000   | \$355,000   | + 23.7% |
| Highest Sale Price*                      | \$805,000   | \$799,000   | - 0.7%  | \$740,000   | \$775,000   | + 4.7%  |
| Percent of Original List Price Received* | 93.3%       | 93.9%       | + 0.7%  | 92.0%       | 94.7%       | + 2.9%  |
| Inventory of Homes for Sale              | 218         | 127         | - 41.7% |             |             |         |
| Months Supply of Inventory               | 8.0         | 4.1         | - 49.1% |             |             |         |