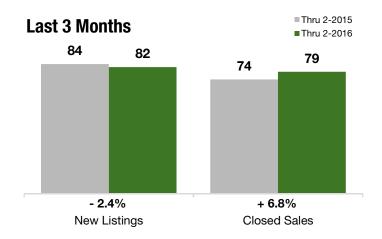

### **Last 3 Months**

#### **Year to Date**

|                                          | Thru 2-2015 | Thru 2-2016 | +/-     | Thru 2-2015 | Thru 2-2016 | +/-     |
|------------------------------------------|-------------|-------------|---------|-------------|-------------|---------|
| New Listings                             | 84          | 82          | - 2.4%  | 68          | 63          | - 7.4%  |
| Pending Sales                            | 67          | 64          | - 4.5%  | 46          | 37          | - 19.6% |
| Closed Sales                             | 74          | 79          | + 6.8%  | 39          | 52          | + 33.3% |
| Lowest Sale Price*                       | \$80,000    | \$70,000    | - 12.5% | \$80,000    | \$70,000    | - 12.5% |
| Median Sales Price*                      | \$446,250   | \$450,000   | + 0.8%  | \$445,000   | \$472,250   | + 6.1%  |
| Highest Sale Price*                      | \$990,000   | \$820,000   | - 17.2% | \$990,000   | \$820,000   | - 17.2% |
| Percent of Original List Price Received* | 90.6%       | 94.3%       | + 4.1%  | 90.1%       | 95.3%       | + 5.8%  |
| Inventory of Homes for Sale              | 142         | 72          | - 49.1% |             |             |         |
| Months Supply of Inventory               | 5.5         | 2.7         | - 50.9% |             |             |         |