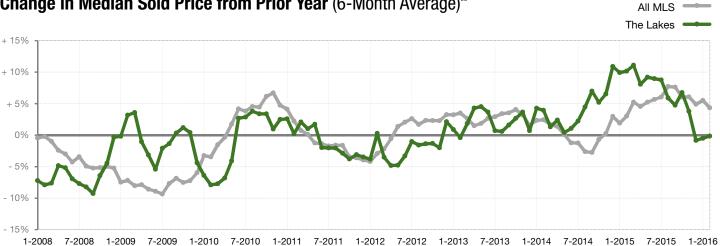

446,250   | \$450,000   | + 0.8%  | \$445,000   | \$472,250   | + 6.1%  |
| Highest Sale Price*                      | \$990,000   | \$820,000   | - 17.2% | \$990,000   | \$820,000   | - 17.2% |
| Percent of Original List Price Received* | 90.6%       | 94.3%       | + 4.1%  | 90.1%       | 95.3%       | + 5.8%  |
| Inventory of Homes for Sale              | 142         | 72          | - 49.1% |             |             |         |
| Months Supply of Inventory               | 5.5         | 2.7         | - 50.9% |             |             |         |

<sup>\*</sup> Does not account for sale concessions and/or down payment assistance. Note: Activity for one month can sometimes look extreme due to small sample size.





## Change in Median Sold Price from Prior Year (6-Month Average)\*\*