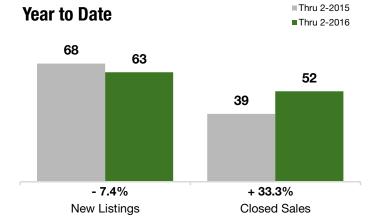

### **Last 3 Months**

#### **Year to Date**

|                                          | Thru 2-2015 | Thru 2-2016 | +/-     | Thru 2-2015 | Thru 2-2016 | +/-     |
|------------------------------------------|-------------|-------------|---------|-------------|-------------|---------|
| New Listings                             | 84          | 82          | - 2.4%  | 68          | 63          | - 7.4%  |
| Pending Sales                            | 67          | 64          | - 4.5%  | 46          | 37          | - 19.6% |
| Closed Sales                             | 74          | 79          | + 6.8%  | 39          | 52          | + 33.3% |
| Lowest Sale Price*                       | \$80,000    | \$70,000    | - 12.5% | \$80,000    | \$70,000    | - 12.5% |
| Median Sales Price*                      | \$446,250   | \$450,000   | + 0.8%  | \$445,000   | \$472,250   | + 6.1%  |
| Highest Sale Price*                      | \$990,000   | \$820,000   | - 17.2% | \$990,000   | \$820,000   | - 17.2% |
| Percent of Original List Price Received* | 90.6%       | 94.3%       | + 4.1%  | 90.1%       | 95.3%       | + 5.8%  |
| Inventory of Homes for Sale              | 142         | 72          | - 49.1% |             |             |         |
| Months Supply of Inventory               | 5.5         | 2.7         | - 50.9% |             |             |         |