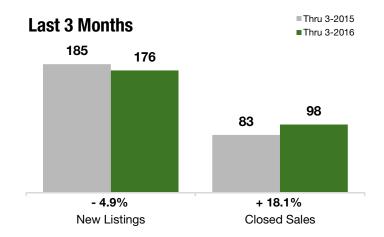

### **Last 3 Months**

#### **Year to Date**

| Thru 3-2015 | Thru 3-2016                                                           | +/-                                                                                                                      | Thru 3-2015                                                                                                                                                                                                                                         | Thru 3-2016                                                                                                                                                                                                                                               | +/-                                                                                                                                                                                                                                                                                                                                                                                       |
|-------------|-----------------------------------------------------------------------|--------------------------------------------------------------------------------------------------------------------------|-----------------------------------------------------------------------------------------------------------------------------------------------------------------------------------------------------------------------------------------------------|-----------------------------------------------------------------------------------------------------------------------------------------------------------------------------------------------------------------------------------------------------------|-------------------------------------------------------------------------------------------------------------------------------------------------------------------------------------------------------------------------------------------------------------------------------------------------------------------------------------------------------------------------------------------|
| 185         | 176                                                                   | - 4.9%                                                                                                                   | 185                                                                                                                                                                                                                                                 | 176                                                                                                                                                                                                                                                       | - 4.9%                                                                                                                                                                                                                                                                                                                                                                                    |
| 98          | 103                                                                   | + 5.1%                                                                                                                   | 98                                                                                                                                                                                                                                                  | 103                                                                                                                                                                                                                                                       | + 5.1%                                                                                                                                                                                                                                                                                                                                                                                    |
| 83          | 98                                                                    | + 18.1%                                                                                                                  | 83                                                                                                                                                                                                                                                  | 98                                                                                                                                                                                                                                                        | + 18.1%                                                                                                                                                                                                                                                                                                                                                                                   |
| \$62,000    | \$109,000                                                             | + 75.8%                                                                                                                  | \$62,000                                                                                                                                                                                                                                            | \$109,000                                                                                                                                                                                                                                                 | + 75.8%                                                                                                                                                                                                                                                                                                                                                                                   |
| \$280,000   | \$350,000                                                             | + 25.0%                                                                                                                  | \$280,000                                                                                                                                                                                                                                           | \$350,000                                                                                                                                                                                                                                                 | + 25.0%                                                                                                                                                                                                                                                                                                                                                                                   |
| \$595,000   | \$860,000                                                             | + 44.5%                                                                                                                  | \$595,000                                                                                                                                                                                                                                           | \$860,000                                                                                                                                                                                                                                                 | + 44.5%                                                                                                                                                                                                                                                                                                                                                                                   |
| 90.0%       | 93.4%                                                                 | + 3.8%                                                                                                                   | 90.0%                                                                                                                                                                                                                                               | 93.4%                                                                                                                                                                                                                                                     | + 3.8%                                                                                                                                                                                                                                                                                                                                                                                    |
| 360         | 244                                                                   | - 32.2%                                                                                                                  |                                                                                                                                                                                                                                                     |                                                                                                                                                                                                                                                           |                                                                                                                                                                                                                                                                                                                                                                                           |
| 11.5        | 6.0                                                                   | - 47.9%                                                                                                                  |                                                                                                                                                                                                                                                     |                                                                                                                                                                                                                                                           |                                                                                                                                                                                                                                                                                                                                                                                           |
|             | 185<br>98<br>83<br>\$62,000<br>\$280,000<br>\$595,000<br>90.0%<br>360 | 185 176<br>98 103<br>83 98<br>\$62,000 \$109,000<br>\$280,000 \$350,000<br>\$595,000 \$860,000<br>90.0% 93.4%<br>360 244 | 185    176    - 4.9%      98    103    + 5.1%      83    98    + 18.1%      \$62,000    \$109,000    + 75.8%      \$280,000    \$350,000    + 25.0%      \$595,000    \$860,000    + 44.5%      90.0%    93.4%    + 3.8%      360    244    - 32.2% | 185  176  - 4.9%  185    98  103  + 5.1%  98    83  98  + 18.1%  83    \$62,000  \$109,000  + 75.8%  \$62,000    \$280,000  \$350,000  + 25.0%  \$280,000    \$595,000  \$860,000  + 44.5%  \$595,000    90.0%  93.4%  + 3.8%  90.0%    360  244  - 32.2% | 185    176    - 4.9%    185    176      98    103    + 5.1%    98    103      83    98    + 18.1%    83    98      \$62,000    \$109,000    + 75.8%    \$62,000    \$109,000      \$280,000    \$350,000    + 25.0%    \$280,000    \$350,000      \$595,000    \$860,000    + 44.5%    \$595,000    \$860,000      90.0%    93.4%    + 3.8%    90.0%    93.4%      360    244    - 32.2% |