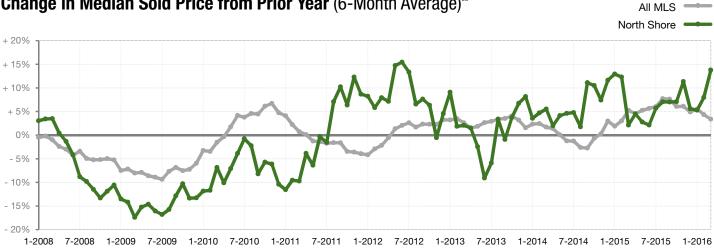

2,000  \$109,000  + 75.8%  \$62,000    \$280,000  \$350,000  + 25.0%  \$280,000    \$595,000  \$860,000  + 44.5%  \$595,000    90.0%  93.4%  + 3.8%  90.0%    360  244  - 32.2% | 185    176    - 4.9%    185    176      98    103    + 5.1%    98    103      83    98    + 18.1%    83    98      \$62,000    \$109,000    + 75.8%    \$62,000    \$109,000      \$280,000    \$350,000    + 25.0%    \$280,000    \$350,000      \$595,000    \$860,000    + 44.5%    \$595,000    \$860,000      90.0%    93.4%    + 3.8%    90.0%    93.4%      360    244    - 32.2% |

<sup>\*</sup> Does not account for sale concessions and/or down payment assistance. Note: Activity for one month can sometimes look extreme due to small sample size.





## Change in Median Sold Price from Prior Year (6-Month Average)\*\*