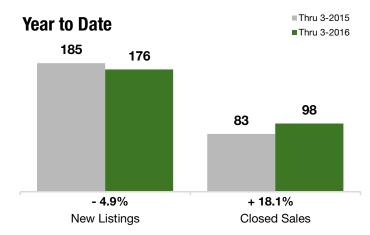

#### **Year to Date**

| Thru 3-2015 | Thru 3-2016                                                           | +/-                                                                                                                      | Thru 3-2015                                                                                                                                                                                                                                         | Thru 3-2016                                                                                                                                                                                                                                               | +/-                                                                                                                                                                                                                                                                                                                                                                                       |
|-------------|-----------------------------------------------------------------------|--------------------------------------------------------------------------------------------------------------------------|-----------------------------------------------------------------------------------------------------------------------------------------------------------------------------------------------------------------------------------------------------|-----------------------------------------------------------------------------------------------------------------------------------------------------------------------------------------------------------------------------------------------------------|-------------------------------------------------------------------------------------------------------------------------------------------------------------------------------------------------------------------------------------------------------------------------------------------------------------------------------------------------------------------------------------------|
| 185         | 176                                                                   | - 4.9%                                                                                                                   | 185                                                                                                                                                                                                                                                 | 176                                                                                                                                                                                                                                                       | - 4.9%                                                                                                                                                                                                                                                                                                                                                                                    |
| 98          | 103                                                                   | + 5.1%                                                                                                                   | 98                                                                                                                                                                                                                                                  | 103                                                                                                                                                                                                                                                       | + 5.1%                                                                                                                                                                                                                                                                                                                                                                                    |
| 83          | 98                                                                    | + 18.1%                                                                                                                  | 83                                                                                                                                                                                                                                                  | 98                                                                                                                                                                                                                                                        | + 18.1%                                                                                                                                                                                                                                                                                                                                                                                   |
| \$62,000    | \$109,000                                                             | + 75.8%                                                                                                                  | \$62,000                                                                                                                                                                                                                                            | \$109,000                                                                                                                                                                                                                                                 | + 75.8%                                                                                                                                                                                                                                                                                                                                                                                   |
| \$280,000   | \$350,000                                                             | + 25.0%                                                                                                                  | \$280,000                                                                                                                                                                                                                                           | \$350,000                                                                                                                                                                                                                                                 | + 25.0%                                                                                                                                                                                                                                                                                                                                                                                   |
| \$595,000   | \$860,000                                                             | + 44.5%                                                                                                                  | \$595,000                                                                                                                                                                                                                                           | \$860,000                                                                                                                                                                                                                                                 | + 44.5%                                                                                                                                                                                                                                                                                                                                                                                   |
| 90.0%       | 93.4%                                                                 | + 3.8%                                                                                                                   | 90.0%                                                                                                                                                                                                                                               | 93.4%                                                                                                                                                                                                                                                     | + 3.8%                                                                                                                                                                                                                                                                                                                                                                                    |
| 360         | 244                                                                   | - 32.2%                                                                                                                  |                                                                                                                                                                                                                                                     |                                                                                                                                                                                                                                                           |                                                                                                                                                                                                                                                                                                                                                                                           |
| 11.5        | 6.0                                                                   | - 47.9%                                                                                                                  |                                                                                                                                                                                                                                                     |                                                                                                                                                                                                                                                           |                                                                                                                                                                                                                                                                                                                                                                                           |
|             | 185<br>98<br>83<br>\$62,000<br>\$280,000<br>\$595,000<br>90.0%<br>360 | 185 176<br>98 103<br>83 98<br>\$62,000 \$109,000<br>\$280,000 \$350,000<br>\$595,000 \$860,000<br>90.0% 93.4%<br>360 244 | 185    176    - 4.9%      98    103    + 5.1%      83    98    + 18.1%      \$62,000    \$109,000    + 75.8%      \$280,000    \$350,000    + 25.0%      \$595,000    \$860,000    + 44.5%      90.0%    93.4%    + 3.8%      360    244    - 32.2% | 185  176  - 4.9%  185    98  103  + 5.1%  98    83  98  + 18.1%  83    \$62,000  \$109,000  + 75.8%  \$62,000    \$280,000  \$350,000  + 25.0%  \$280,000    \$595,000  \$860,000  + 44.5%  \$595,000    90.0%  93.4%  + 3.8%  90.0%    360  244  - 32.2% | 185    176    - 4.9%    185    176      98    103    + 5.1%    98    103      83    98    + 18.1%    83    98      \$62,000    \$109,000    + 75.8%    \$62,000    \$109,000      \$280,000    \$350,000    + 25.0%    \$280,000    \$350,000      \$595,000    \$860,000    + 44.5%    \$595,000    \$860,000      90.0%    93.4%    + 3.8%    90.0%    93.4%      360    244    - 32.2% |