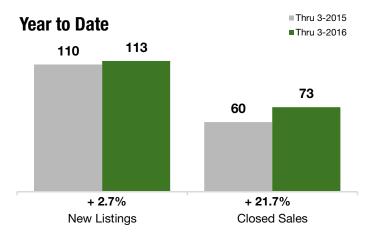

### **Last 3 Months**

#### **Year to Date**

|                                          | Thru 3-2015 | Thru 3-2016 | +/-     | Thru 3-2015 | Thru 3-2016 | +/-     |
|------------------------------------------|-------------|-------------|---------|-------------|-------------|---------|
| New Listings                             | 110         | 113         | + 2.7%  | 110         | 113         | + 2.7%  |
| Pending Sales                            | 70          | 69          | - 1.4%  | 70          | 69          | - 1.4%  |
| Closed Sales                             | 60          | 73          | + 21.7% | 60          | 73          | + 21.7% |
| Lowest Sale Price*                       | \$66,000    | \$70,000    | + 6.1%  | \$66,000    | \$70,000    | + 6.1%  |
| Median Sales Price*                      | \$422,500   | \$474,500   | + 12.3% | \$422,500   | \$474,500   | + 12.3% |
| Highest Sale Price*                      | \$990,000   | \$820,000   | - 17.2% | \$990,000   | \$820,000   | - 17.2% |
| Percent of Original List Price Received* | 91.0%       | 95.0%       | + 4.4%  | 91.0%       | 95.0%       | + 4.4%  |
| Inventory of Homes for Sale              | 142         | 86          | - 39.6% |             |             |         |
| Months Supply of Inventory               | 5.5         | 3.3         | - 40.7% |             |             |         |