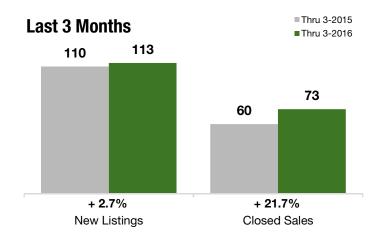

### **Last 3 Months**

#### **Year to Date**

|                                          | Thru 3-2015 | Thru 3-2016 | +/-     | Thru 3-2015 | Thru 3-2016 | +/-     |
|------------------------------------------|-------------|-------------|---------|-------------|-------------|---------|
| New Listings                             | 110         | 113         | + 2.7%  | 110         | 113         | + 2.7%  |
| Pending Sales                            | 70          | 69          | - 1.4%  | 70          | 69          | - 1.4%  |
| Closed Sales                             | 60          | 73          | + 21.7% | 60          | 73          | + 21.7% |
| Lowest Sale Price*                       | \$66,000    | \$70,000    | + 6.1%  | \$66,000    | \$70,000    | + 6.1%  |
| Median Sales Price*                      | \$422,500   | \$474,500   | + 12.3% | \$422,500   | \$474,500   | + 12.3% |
| Highest Sale Price*                      | \$990,000   | \$820,000   | - 17.2% | \$990,000   | \$820,000   | - 17.2% |
| Percent of Original List Price Received* | 91.0%       | 95.0%       | + 4.4%  | 91.0%       | 95.0%       | + 4.4%  |
| Inventory of Homes for Sale              | 142         | 86          | - 39.6% |             |             |         |
| Months Supply of Inventory               | 5.5         | 3.3         | - 40.7% |             |             |         |