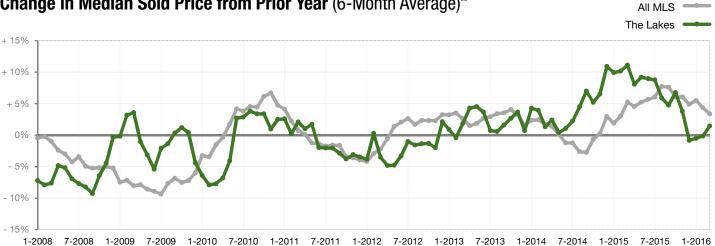

422,500   | \$474,500   | + 12.3% | \$422,500   | \$474,500   | + 12.3% |
| Highest Sale Price*                      | \$990,000   | \$820,000   | - 17.2% | \$990,000   | \$820,000   | - 17.2% |
| Percent of Original List Price Received* | 91.0%       | 95.0%       | + 4.4%  | 91.0%       | 95.0%       | + 4.4%  |
| Inventory of Homes for Sale              | 142         | 86          | - 39.6% |             |             |         |
| Months Supply of Inventory               | 5.5         | 3.3         | - 40.7% |             |             |         |

<sup>\*</sup> Does not account for sale concessions and/or down payment assistance. Note: Activity for one month can sometimes look extreme due to small sample size.





## Change in Median Sold Price from Prior Year (6-Month Average)\*\*