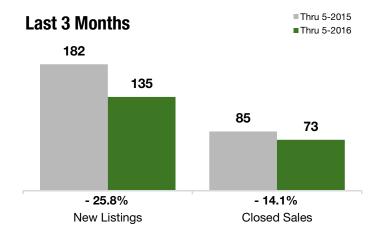

#### **Last 3 Months**

#### **Year to Date**

|                                          | Thru 5-2015 | Thru 5-2016 | +/-     | Thru 5-2015 | Thru 5-2016 | +/-     |
|------------------------------------------|-------------|-------------|---------|-------------|-------------|---------|
| New Listings                             | 182         | 135         | - 25.8% | 257         | 208         | - 19.1% |
| Pending Sales                            | 111         | 106         | - 4.5%  | 151         | 167         | + 10.6% |
| Closed Sales                             | 85          | 73          | - 14.1% | 128         | 131         | + 2.3%  |
| Lowest Sale Price*                       | \$135,000   | \$150,000   | + 11.1% | \$135,000   | \$150,000   | + 11.1% |
| Median Sales Price*                      | \$420,000   | \$445,000   | + 6.0%  | \$417,500   | \$416,250   | - 0.3%  |
| Highest Sale Price*                      | \$945,000   | \$1,075,000 | + 13.8% | \$955,000   | \$1,075,000 | + 12.6% |
| Percent of Original List Price Received* | 94.0%       | 95.1%       | + 1.2%  | 94.0%       | 95.2%       | + 1.3%  |
| Inventory of Homes for Sale              | 213         | 132         | - 38.1% |             |             |         |
| Months Supply of Inventory               | 7.0         | 3.9         | - 44.4% |             |             |         |