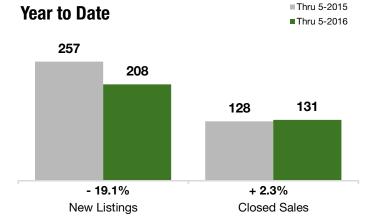

#### **Year to Date**

|                                          | Thru 5-2015 | Thru 5-2016 | +/-     | Thru 5-2015 | Thru 5-2016 | +/-     |
|------------------------------------------|-------------|-------------|---------|-------------|-------------|---------|
| New Listings                             | 182         | 135         | - 25.8% | 257         | 208         | - 19.1% |
| Pending Sales                            | 111         | 106         | - 4.5%  | 151         | 167         | + 10.6% |
| Closed Sales                             | 85          | 73          | - 14.1% | 128         | 131         | + 2.3%  |
| Lowest Sale Price*                       | \$135,000   | \$150,000   | + 11.1% | \$135,000   | \$150,000   | + 11.1% |
| Median Sales Price*                      | \$420,000   | \$445,000   | + 6.0%  | \$417,500   | \$416,250   | - 0.3%  |
| Highest Sale Price*                      | \$945,000   | \$1,075,000 | + 13.8% | \$955,000   | \$1,075,000 | + 12.6% |
| Percent of Original List Price Received* | 94.0%       | 95.1%       | + 1.2%  | 94.0%       | 95.2%       | + 1.3%  |
| Inventory of Homes for Sale              | 213         | 132         | - 38.1% |             |             |         |
| Months Supply of Inventory               | 7.0         | 3.9         | - 44.4% |             |             |         |