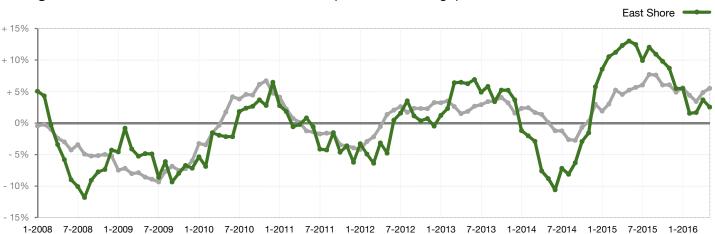

420,000   | \$445,000   | + 6.0%  | \$417,500   | \$416,250   | - 0.3%  |
| Highest Sale Price*                      | \$945,000   | \$1,075,000 | + 13.8% | \$955,000   | \$1,075,000 | + 12.6% |
| Percent of Original List Price Received* | 94.0%       | 95.1%       | + 1.2%  | 94.0%       | 95.2%       | + 1.3%  |
| Inventory of Homes for Sale              | 213         | 132         | - 38.1% |             |             |         |
| Months Supply of Inventory               | 7.0         | 3.9         | - 44.4% |             |             |         |

<sup>\*</sup> Does not account for sale concessions and/or down payment assistance. Note: Activity for one month can sometimes look extreme due to small sample size.





## Change in Median Sold Price from Prior Year (6-Month Average)\*\*