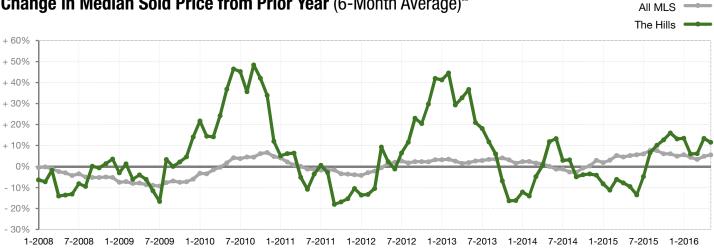

\$637,500   | \$765,500   | + 20.1% | \$592,500   | \$725,000   | + 22.4% |
| Highest Sale Price*                      | \$2,000,000 | \$2,390,000 | + 19.5% | \$2,000,000 | \$2,390,000 | + 19.5% |
| Percent of Original List Price Received* | 90.2%       | 91.1%       | + 1.0%  | 90.9%       | 91.8%       | + 1.0%  |
| Inventory of Homes for Sale              | 153         | 125         | - 18.7% |             |             |         |
| Months Supply of Inventory               | 12.6        | 8.8         | - 30.0% |             |             |         |

<sup>\*</sup> Does not account for sale concessions and/or down payment assistance. Note: Activity for one month can sometimes look extreme due to small sample size.



## Change in Median Sold Price from Prior Year (6-Month Average)\*\*