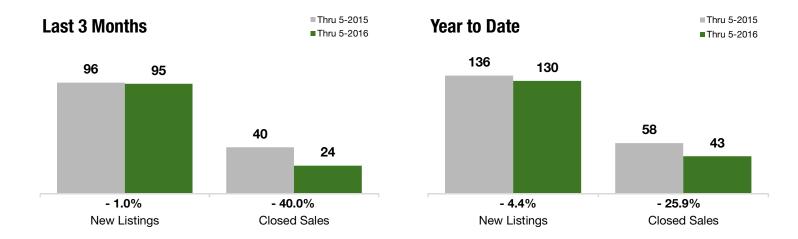

## The Hills

Includes data from Emerson Hill, Todt Hill, Lower Todt Hill, Light House Hill, Richmondtown, High Rock, Dongan Hills Colony, and Emerson Valley

- 40.0% - 1.0%

+ 20.1%

Year-Over-Year Change in Year-Over-Year Change in **New Listings** 

**Closed Sales** 

One-Year Change in Median Sales Price\*

| ast 3 Months | Year to Date |
|--------------|--------------|
|              |              |

|                                          | Thru 5-2015 | Thru 5-2016 | +/-     | Thru 5-2015 | Thru 5-2016 | +/-     |
|------------------------------------------|-------------|-------------|---------|-------------|-------------|---------|
| New Listings                             | 96          | 95          | - 1.0%  | 136         | 130         | - 4.4%  |
| Pending Sales                            | 45          | 48          | + 6.7%  | 69          | 60          | - 13.0% |
| Closed Sales                             | 40          | 24          | - 40.0% | 58          | 43          | - 25.9% |
| Lowest Sale Price*                       | \$265,000   | \$243,000   | - 8.3%  | \$185,000   | \$243,000   | + 31.4% |
| Median Sales Price*                      | \$637,500   | \$765,500   | + 20.1% | \$592,500   | \$725,000   | + 22.4% |
| Highest Sale Price*                      | \$2,000,000 | \$2,390,000 | + 19.5% | \$2,000,000 | \$2,390,000 | + 19.5% |
| Percent of Original List Price Received* | 90.2%       | 91.1%       | + 1.0%  | 90.9%       | 91.8%       | + 1.0%  |
| Inventory of Homes for Sale              | 153         | 125         | - 18.7% |             |             |         |
| Months Supply of Inventory               | 12.6        | 8.8         | - 30.0% |             |             |         |