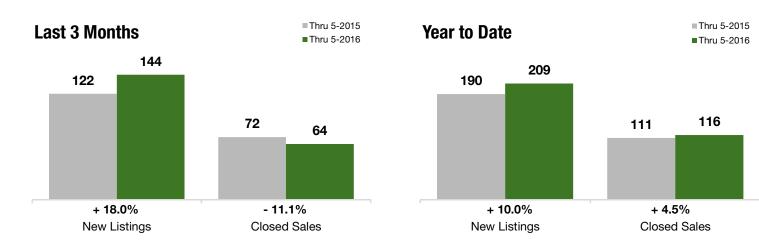

# The Lakes

Includes data from Westerleigh, Sunset Hill, Sunnyside, Royal Oak, Silver Lake, Clove Lakes and Castleton Corners

+ 18.0%

- 11.1%

+ 5.7%

Year-Over-Year Change in Year-Over-Year Change in **New Listings** 

### **Last 3 Months**

#### **Year to Date**

| Thru 5-2015 | Thru 5-2016                                                           | +/-                                                                                                                    | Thru 5-2015                                                                                                                                                                        | Thru 5-2016                                                                                                                                                                                                                                              | +/-                                                                                                                                                                                                                                                                                                            |
|-------------|-----------------------------------------------------------------------|------------------------------------------------------------------------------------------------------------------------|------------------------------------------------------------------------------------------------------------------------------------------------------------------------------------|----------------------------------------------------------------------------------------------------------------------------------------------------------------------------------------------------------------------------------------------------------|----------------------------------------------------------------------------------------------------------------------------------------------------------------------------------------------------------------------------------------------------------------------------------------------------------------|
| 122         | 144                                                                   | + 18.0%                                                                                                                | 190                                                                                                                                                                                | 209                                                                                                                                                                                                                                                      | + 10.0%                                                                                                                                                                                                                                                                                                        |
| 68          | 112                                                                   | + 64.7%                                                                                                                | 114                                                                                                                                                                                | 148                                                                                                                                                                                                                                                      | + 29.8%                                                                                                                                                                                                                                                                                                        |
| 72          | 64                                                                    | - 11.1%                                                                                                                | 111                                                                                                                                                                                | 116                                                                                                                                                                                                                                                      | + 4.5%                                                                                                                                                                                                                                                                                                         |
| \$66,000    | \$71,500                                                              | + 8.3%                                                                                                                 | \$66,000                                                                                                                                                                           | \$70,000                                                                                                                                                                                                                                                 | + 6.1%                                                                                                                                                                                                                                                                                                         |
| \$439,500   | \$464,500                                                             | + 5.7%                                                                                                                 | \$439,999                                                                                                                                                                          | \$467,500                                                                                                                                                                                                                                                | + 6.3%                                                                                                                                                                                                                                                                                                         |
| \$830,000   | \$899,900                                                             | + 8.4%                                                                                                                 | \$990,000                                                                                                                                                                          | \$899,900                                                                                                                                                                                                                                                | - 9.1%                                                                                                                                                                                                                                                                                                         |
| 92.1%       | 95.4%                                                                 | + 3.6%                                                                                                                 | 91.4%                                                                                                                                                                              | 95.4%                                                                                                                                                                                                                                                    | + 4.3%                                                                                                                                                                                                                                                                                                         |
| 147         | 99                                                                    | - 32.8%                                                                                                                |                                                                                                                                                                                    |                                                                                                                                                                                                                                                          |                                                                                                                                                                                                                                                                                                                |
| 5.8         | 3.6                                                                   | - 37.7%                                                                                                                |                                                                                                                                                                                    |                                                                                                                                                                                                                                                          |                                                                                                                                                                                                                                                                                                                |
|             | 122<br>68<br>72<br>\$66,000<br>\$439,500<br>\$830,000<br>92.1%<br>147 | 122 144<br>68 112<br>72 64<br>\$66,000 \$71,500<br>\$439,500 \$464,500<br>\$830,000 \$899,900<br>92.1% 95.4%<br>147 99 | 122 144 + 18.0%<br>68 112 + 64.7%<br>72 64 - 11.1%<br>\$66,000 \$71,500 + 8.3%<br>\$439,500 \$464,500 + 5.7%<br>\$830,000 \$899,900 + 8.4%<br>92.1% 95.4% + 3.6%<br>147 99 - 32.8% | 122  144  + 18.0%  190    68  112  + 64.7%  114    72  64  - 11.1%  111    \$66,000  \$71,500  + 8.3%  \$66,000    \$439,500  \$464,500  + 5.7%  \$439,999    \$830,000  \$899,900  + 8.4%  \$990,000    92.1%  95.4%  + 3.6%  91.4%    147  99  - 32.8% | 122  144  + 18.0%  190  209    68  112  + 64.7%  114  148    72  64  - 11.1%  111  116    \$66,000  \$71,500  + 8.3%  \$66,000  \$70,000    \$439,500  \$464,500  + 5.7%  \$439,999  \$467,500    \$830,000  \$899,900  + 8.4%  \$990,000  \$899,900    92.1%  95.4%  + 3.6%  91.4%  95.4%    147  99  - 32.8% |