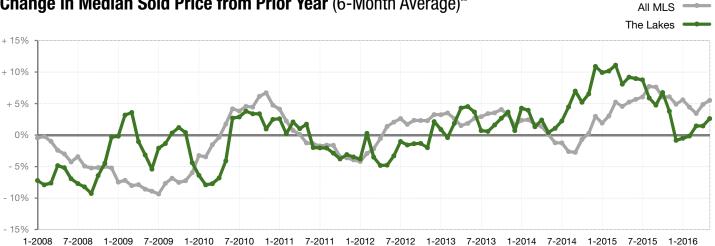

% | 122  144  + 18.0%  190    68  112  + 64.7%  114    72  64  - 11.1%  111    \$66,000  \$71,500  + 8.3%  \$66,000    \$439,500  \$464,500  + 5.7%  \$439,999    \$830,000  \$899,900  + 8.4%  \$990,000    92.1%  95.4%  + 3.6%  91.4%    147  99  - 32.8% | 122  144  + 18.0%  190  209    68  112  + 64.7%  114  148    72  64  - 11.1%  111  116    \$66,000  \$71,500  + 8.3%  \$66,000  \$70,000    \$439,500  \$464,500  + 5.7%  \$439,999  \$467,500    \$830,000  \$899,900  + 8.4%  \$990,000  \$899,900    92.1%  95.4%  + 3.6%  91.4%  95.4%    147  99  - 32.8% |

<sup>\*</sup> Does not account for sale concessions and/or down payment assistance. Note: Activity for one month can sometimes look extreme due to small sample size.



## Change in Median Sold Price from Prior Year (6-Month Average)\*\*