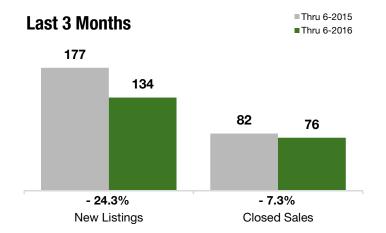

### **Last 3 Months**

#### **Year to Date**

| Thru 6-2015 | Thru 6-2016                                                             | +/-                                                                                                     | Thru 6-2015 | Thru 6-2016 | +/-                                                                                                                                                                                                                                                                                                                                                                                                                                                                                                               |
|-------------|-------------------------------------------------------------------------|---------------------------------------------------------------------------------------------------------|-------------|-------------|-------------------------------------------------------------------------------------------------------------------------------------------------------------------------------------------------------------------------------------------------------------------------------------------------------------------------------------------------------------------------------------------------------------------------------------------------------------------------------------------------------------------|
| 177         | 134                                                                     | - 24.3%                                                                                                 | 315         | 249         | - 21.0%                                                                                                                                                                                                                                                                                                                                                                                                                                                                                                           |
| 125         | 126                                                                     | + 0.8%                                                                                                  | 194         | 220         | + 13.4%                                                                                                                                                                                                                                                                                                                                                                                                                                                                                                           |
| 82          | 76                                                                      | - 7.3%                                                                                                  | 156         | 160         | + 2.6%                                                                                                                                                                                                                                                                                                                                                                                                                                                                                                            |
| \$135,000   | \$150,000                                                               | + 11.1%                                                                                                 | \$135,000   | \$150,000   | + 11.1%                                                                                                                                                                                                                                                                                                                                                                                                                                                                                                           |
| \$422,500   | \$441,500                                                               | + 4.5%                                                                                                  | \$427,500   | \$429,000   | + 0.4%                                                                                                                                                                                                                                                                                                                                                                                                                                                                                                            |
| \$880,000   | \$1,400,000                                                             | + 59.1%                                                                                                 | \$955,000   | \$1,400,000 | + 46.6%                                                                                                                                                                                                                                                                                                                                                                                                                                                                                                           |
| 95.7%       | 95.5%                                                                   | - 0.2%                                                                                                  | 94.3%       | 95.3%       | + 1.0%                                                                                                                                                                                                                                                                                                                                                                                                                                                                                                            |
| 213         | 123                                                                     | - 42.3%                                                                                                 |             |             |                                                                                                                                                                                                                                                                                                                                                                                                                                                                                                                   |
| 6.8         | 3.6                                                                     | - 47.1%                                                                                                 |             |             |                                                                                                                                                                                                                                                                                                                                                                                                                                                                                                                   |
|             | 177<br>125<br>82<br>\$135,000<br>\$422,500<br>\$880,000<br>95.7%<br>213 | 177 134 125 126 82 76 \$135,000 \$150,000 \$422,500 \$441,500 \$880,000 \$1,400,000 95.7% 95.5% 213 123 | 177         | 177         | 177       134       - 24.3%       315       249         125       126       + 0.8%       194       220         82       76       - 7.3%       156       160         \$135,000       \$150,000       + 11.1%       \$135,000       \$150,000         \$422,500       \$441,500       + 4.5%       \$427,500       \$429,000         \$880,000       \$1,400,000       + 59.1%       \$955,000       \$1,400,000         95.7%       95.5%       - 0.2%       94.3%       95.3%         213       123       - 42.3% |