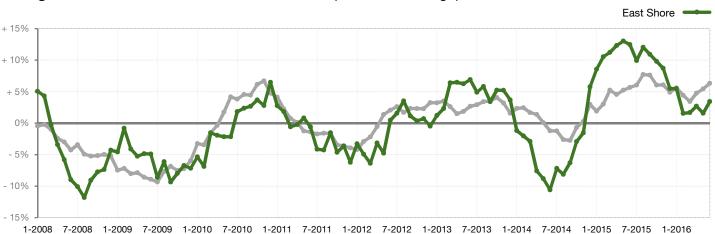

400,000 95.7% 95.5% 213 123 | 177         | 177         | 177       134       - 24.3%       315       249         125       126       + 0.8%       194       220         82       76       - 7.3%       156       160         \$135,000       \$150,000       + 11.1%       \$135,000       \$150,000         \$422,500       \$441,500       + 4.5%       \$427,500       \$429,000         \$880,000       \$1,400,000       + 59.1%       \$955,000       \$1,400,000         95.7%       95.5%       - 0.2%       94.3%       95.3%         213       123       - 42.3% |

<sup>\*</sup> Does not account for sale concessions and/or down payment assistance. Note: Activity for one month can sometimes look extreme due to small sample size.





## Change in Median Sold Price from Prior Year (6-Month Average)\*\*