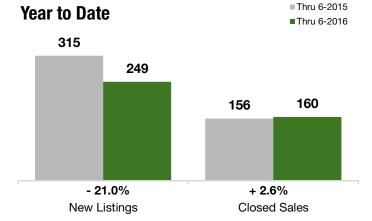

#### **Year to Date**

| Thru 6-2015 | Thru 6-2016                                                             | +/-                                                                                                     | Thru 6-2015 | Thru 6-2016 | +/-                                                                                                                                                                                                                                                                                                                                                                                                                                                                                                               |
|-------------|-------------------------------------------------------------------------|---------------------------------------------------------------------------------------------------------|-------------|-------------|-------------------------------------------------------------------------------------------------------------------------------------------------------------------------------------------------------------------------------------------------------------------------------------------------------------------------------------------------------------------------------------------------------------------------------------------------------------------------------------------------------------------|
| 177         | 134                                                                     | - 24.3%                                                                                                 | 315         | 249         | - 21.0%                                                                                                                                                                                                                                                                                                                                                                                                                                                                                                           |
| 125         | 126                                                                     | + 0.8%                                                                                                  | 194         | 220         | + 13.4%                                                                                                                                                                                                                                                                                                                                                                                                                                                                                                           |
| 82          | 76                                                                      | - 7.3%                                                                                                  | 156         | 160         | + 2.6%                                                                                                                                                                                                                                                                                                                                                                                                                                                                                                            |
| \$135,000   | \$150,000                                                               | + 11.1%                                                                                                 | \$135,000   | \$150,000   | + 11.1%                                                                                                                                                                                                                                                                                                                                                                                                                                                                                                           |
| \$422,500   | \$441,500                                                               | + 4.5%                                                                                                  | \$427,500   | \$429,000   | + 0.4%                                                                                                                                                                                                                                                                                                                                                                                                                                                                                                            |
| \$880,000   | \$1,400,000                                                             | + 59.1%                                                                                                 | \$955,000   | \$1,400,000 | + 46.6%                                                                                                                                                                                                                                                                                                                                                                                                                                                                                                           |
| 95.7%       | 95.5%                                                                   | - 0.2%                                                                                                  | 94.3%       | 95.3%       | + 1.0%                                                                                                                                                                                                                                                                                                                                                                                                                                                                                                            |
| 213         | 123                                                                     | - 42.3%                                                                                                 |             |             |                                                                                                                                                                                                                                                                                                                                                                                                                                                                                                                   |
| 6.8         | 3.6                                                                     | - 47.1%                                                                                                 |             |             |                                                                                                                                                                                                                                                                                                                                                                                                                                                                                                                   |
|             | 177<br>125<br>82<br>\$135,000<br>\$422,500<br>\$880,000<br>95.7%<br>213 | 177 134 125 126 82 76 \$135,000 \$150,000 \$422,500 \$441,500 \$880,000 \$1,400,000 95.7% 95.5% 213 123 | 177         | 177         | 177       134       - 24.3%       315       249         125       126       + 0.8%       194       220         82       76       - 7.3%       156       160         \$135,000       \$150,000       + 11.1%       \$135,000       \$150,000         \$422,500       \$441,500       + 4.5%       \$427,500       \$429,000         \$880,000       \$1,400,000       + 59.1%       \$955,000       \$1,400,000         95.7%       95.5%       - 0.2%       94.3%       95.3%         213       123       - 42.3% |