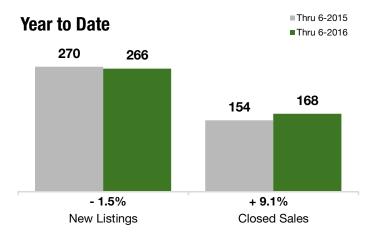

#### **Year to Date**

|                                          | Thru 6-2015 | Thru 6-2016 | +/-     | Thru 6-2015 | Thru 6-2016 | +/-     |
|------------------------------------------|-------------|-------------|---------|-------------|-------------|---------|
| New Listings                             | 136         | 146         | + 7.4%  | 270         | 266         | - 1.5%  |
| Pending Sales                            | 88          | 104         | + 18.2% | 164         | 187         | + 14.0% |
| Closed Sales                             | 79          | 77          | - 2.5%  | 154         | 168         | + 9.1%  |
| Lowest Sale Price*                       | \$100,000   | \$103,000   | + 3.0%  | \$82,500    | \$69,000    | - 16.4% |
| Median Sales Price*                      | \$295,000   | \$330,000   | + 11.9% | \$288,000   | \$341,000   | + 18.4% |
| Highest Sale Price*                      | \$936,550   | \$740,000   | - 21.0% | \$936,550   | \$1,400,000 | + 49.5% |
| Percent of Original List Price Received* | 93.8%       | 93.2%       | - 0.6%  | 93.4%       | 93.7%       | + 0.3%  |
| Inventory of Homes for Sale              | 224         | 155         | - 30.7% |             |             |         |
| Months Supply of Inventory               | 8.2         | 4.9         | - 39.9% |             |             |         |