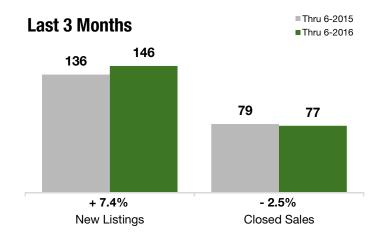

#### **Last 3 Months**

#### **Year to Date**

|                                          | Thru 6-2015 | Thru 6-2016 | +/-     | Thru 6-2015 | Thru 6-2016 | +/-     |
|------------------------------------------|-------------|-------------|---------|-------------|-------------|---------|
| New Listings                             | 136         | 146         | + 7.4%  | 270         | 266         | - 1.5%  |
| Pending Sales                            | 88          | 104         | + 18.2% | 164         | 187         | + 14.0% |
| Closed Sales                             | 79          | 77          | - 2.5%  | 154         | 168         | + 9.1%  |
| Lowest Sale Price*                       | \$100,000   | \$103,000   | + 3.0%  | \$82,500    | \$69,000    | - 16.4% |
| Median Sales Price*                      | \$295,000   | \$330,000   | + 11.9% | \$288,000   | \$341,000   | + 18.4% |
| Highest Sale Price*                      | \$936,550   | \$740,000   | - 21.0% | \$936,550   | \$1,400,000 | + 49.5% |
| Percent of Original List Price Received* | 93.8%       | 93.2%       | - 0.6%  | 93.4%       | 93.7%       | + 0.3%  |
| Inventory of Homes for Sale              | 224         | 155         | - 30.7% |             |             |         |
| Months Supply of Inventory               | 8.2         | 4.9         | - 39.9% |             |             |         |