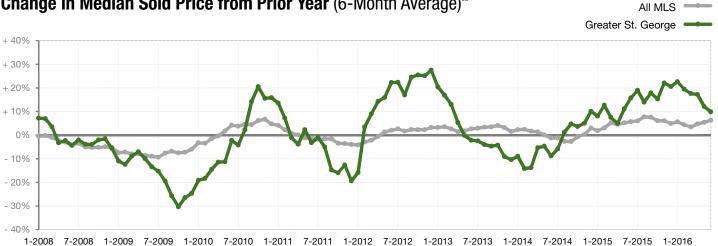

295,000   | \$330,000   | + 11.9% | \$288,000   | \$341,000   | + 18.4% |
| Highest Sale Price*                      | \$936,550   | \$740,000   | - 21.0% | \$936,550   | \$1,400,000 | + 49.5% |
| Percent of Original List Price Received* | 93.8%       | 93.2%       | - 0.6%  | 93.4%       | 93.7%       | + 0.3%  |
| Inventory of Homes for Sale              | 224         | 155         | - 30.7% |             |             |         |
| Months Supply of Inventory               | 8.2         | 4.9         | - 39.9% |             |             |         |

<sup>\*</sup> Does not account for sale concessions and/or down payment assistance. Note: Activity for one month can sometimes look extreme due to small sample size.





## Change in Median Sold Price from Prior Year (6-Month Average)\*\*