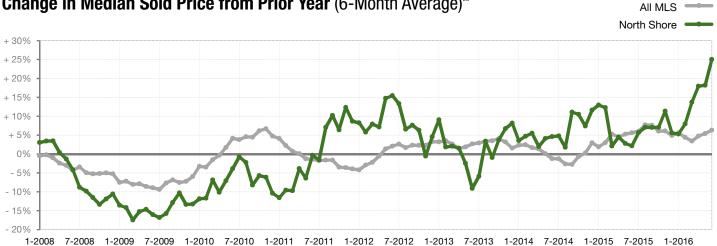

+ 2.9%       90.4%         361       233       - 35.5% | 194       192       - 1.0%       379       370         119       193       + 62.2%       215       290         103       116       + 12.6%       186       215         \$48,000       \$123,000       + 156.3%       \$48,000       \$109,000         \$294,000       \$353,500       + 20.2%       \$282,500       \$350,000         \$603,000       \$865,000       + 43.4%       \$603,000       \$865,000         90.7%       93.3%       + 2.9%       90.4%       93.4%         361       233       - 35.5% |

<sup>\*</sup> Does not account for sale concessions and/or down payment assistance. Note: Activity for one month can sometimes look extreme due to small sample size.



## Change in Median Sold Price from Prior Year (6-Month Average)\*\*