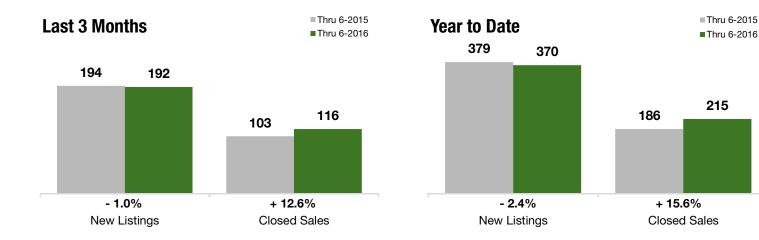

# **North Shore**

Includes data from New Brighton, Snug Harbor, Livingston, Randall Manor, West Brighton, Port Richmond, Mariners Harbor, Graniteville, Arlington, Bloomfield and Elm Park

- 1.0%

+ 12.6%

+ 20.2%

Year-Over-Year Change in Year-Over-Year Change in **New Listings** 

**Closed Sales** 

One-Year Change in Median Sales Price\*

### **Last 3 Months**

#### **Year to Date**

| Thru 6-2015 | Thru 6-2016                                                             | +/-                                                                                                    | Thru 6-2015                                                                                                                                                                                | Thru 6-2016                                                                                                                                                                                                                                                                                                                                                                                                            | +/-                                                                                                                                                                                                                                                                                                                                                                                                                                                                                                              |
|-------------|-------------------------------------------------------------------------|--------------------------------------------------------------------------------------------------------|--------------------------------------------------------------------------------------------------------------------------------------------------------------------------------------------|------------------------------------------------------------------------------------------------------------------------------------------------------------------------------------------------------------------------------------------------------------------------------------------------------------------------------------------------------------------------------------------------------------------------|------------------------------------------------------------------------------------------------------------------------------------------------------------------------------------------------------------------------------------------------------------------------------------------------------------------------------------------------------------------------------------------------------------------------------------------------------------------------------------------------------------------|
| 194         | 192                                                                     | - 1.0%                                                                                                 | 379                                                                                                                                                                                        | 370                                                                                                                                                                                                                                                                                                                                                                                                                    | - 2.4%                                                                                                                                                                                                                                                                                                                                                                                                                                                                                                           |
| 119         | 193                                                                     | + 62.2%                                                                                                | 215                                                                                                                                                                                        | 290                                                                                                                                                                                                                                                                                                                                                                                                                    | + 34.9%                                                                                                                                                                                                                                                                                                                                                                                                                                                                                                          |
| 103         | 116                                                                     | + 12.6%                                                                                                | 186                                                                                                                                                                                        | 215                                                                                                                                                                                                                                                                                                                                                                                                                    | + 15.6%                                                                                                                                                                                                                                                                                                                                                                                                                                                                                                          |
| \$48,000    | \$123,000                                                               | + 156.3%                                                                                               | \$48,000                                                                                                                                                                                   | \$109,000                                                                                                                                                                                                                                                                                                                                                                                                              | + 127.1%                                                                                                                                                                                                                                                                                                                                                                                                                                                                                                         |
| \$294,000   | \$353,500                                                               | + 20.2%                                                                                                | \$282,500                                                                                                                                                                                  | \$350,000                                                                                                                                                                                                                                                                                                                                                                                                              | + 23.9%                                                                                                                                                                                                                                                                                                                                                                                                                                                                                                          |
| \$603,000   | \$865,000                                                               | + 43.4%                                                                                                | \$603,000                                                                                                                                                                                  | \$865,000                                                                                                                                                                                                                                                                                                                                                                                                              | + 43.4%                                                                                                                                                                                                                                                                                                                                                                                                                                                                                                          |
| 90.7%       | 93.3%                                                                   | + 2.9%                                                                                                 | 90.4%                                                                                                                                                                                      | 93.4%                                                                                                                                                                                                                                                                                                                                                                                                                  | + 3.3%                                                                                                                                                                                                                                                                                                                                                                                                                                                                                                           |
| 361         | 233                                                                     | - 35.5%                                                                                                |                                                                                                                                                                                            |                                                                                                                                                                                                                                                                                                                                                                                                                        |                                                                                                                                                                                                                                                                                                                                                                                                                                                                                                                  |
| 10.8        | 5.5                                                                     | - 49.7%                                                                                                |                                                                                                                                                                                            |                                                                                                                                                                                                                                                                                                                                                                                                                        |                                                                                                                                                                                                                                                                                                                                                                                                                                                                                                                  |
|             | 194<br>119<br>103<br>\$48,000<br>\$294,000<br>\$603,000<br>90.7%<br>361 | 194 192 119 193 103 116 \$48,000 \$123,000 \$294,000 \$353,500 \$603,000 \$865,000 90.7% 93.3% 361 233 | 194 192 - 1.0%<br>119 193 + 62.2%<br>103 116 + 12.6%<br>\$48,000 \$123,000 + 156.3%<br>\$294,000 \$353,500 + 20.2%<br>\$603,000 \$865,000 + 43.4%<br>90.7% 93.3% + 2.9%<br>361 233 - 35.5% | 194       192       - 1.0%       379         119       193       + 62.2%       215         103       116       + 12.6%       186         \$48,000       \$123,000       + 156.3%       \$48,000         \$294,000       \$353,500       + 20.2%       \$282,500         \$603,000       \$865,000       + 43.4%       \$603,000         90.7%       93.3%       + 2.9%       90.4%         361       233       - 35.5% | 194       192       - 1.0%       379       370         119       193       + 62.2%       215       290         103       116       + 12.6%       186       215         \$48,000       \$123,000       + 156.3%       \$48,000       \$109,000         \$294,000       \$353,500       + 20.2%       \$282,500       \$350,000         \$603,000       \$865,000       + 43.4%       \$603,000       \$865,000         90.7%       93.3%       + 2.9%       90.4%       93.4%         361       233       - 35.5% |