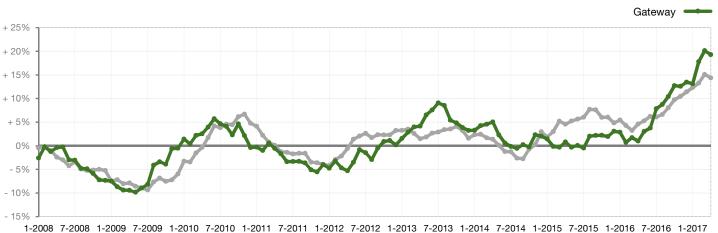

\$430,000   | \$517,500   | + 20.3% | \$430,000   | \$520,000   | + 20.9% |
| Highest Sale Price*                      | \$870,000   | \$950,000   | + 9.2%  | \$1,200,000 | \$950,000   | - 20.8% |
| Percent of Original List Price Received* | 93.7%       | 97.0%       | + 3.5%  | 93.4%       | 96.5%       | + 3.3%  |
| Inventory of Homes for Sale              | 260         | 198         | - 23.7% |             |             |         |
| Months Supply of Inventory               | 4.4         | 2.9         | - 33.5% |             |             |         |

<sup>\*</sup> Does not account for sale concessions and/or down payment assistance. Note: Activity for one month can sometimes look extreme due to small sample size.



## Change in Median Sold Price from Prior Year (6-Month Average)\*\*