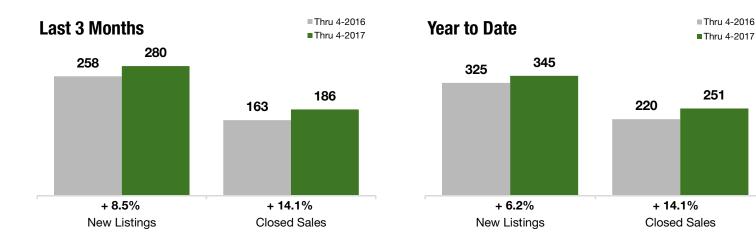

### **Last 3 Months**

#### **Year to Date**

|                                          | Thru 4-2016 | Thru 4-2017 | +/-     | Thru 4-2016 | Thru 4-2017 | +/-     |
|------------------------------------------|-------------|-------------|---------|-------------|-------------|---------|
| New Listings                             | 258         | 280         | + 8.5%  | 325         | 345         | + 6.2%  |
| Pending Sales                            | 189         | 194         | + 2.6%  | 235         | 241         | + 2.6%  |
| Closed Sales                             | 163         | 186         | + 14.1% | 220         | 251         | + 14.1% |
| Lowest Sale Price*                       | \$90,000    | \$100,000   | + 11.1% | \$90,000    | \$60,000    | - 33.3% |
| Median Sales Price*                      | \$430,000   | \$517,500   | + 20.3% | \$430,000   | \$520,000   | + 20.9% |
| Highest Sale Price*                      | \$870,000   | \$950,000   | + 9.2%  | \$1,200,000 | \$950,000   | - 20.8% |
| Percent of Original List Price Received* | 93.7%       | 97.0%       | + 3.5%  | 93.4%       | 96.5%       | + 3.3%  |
| Inventory of Homes for Sale              | 260         | 198         | - 23.7% |             |             |         |
| Months Supply of Inventory               | 4.4         | 2.9         | - 33.5% |             |             |         |