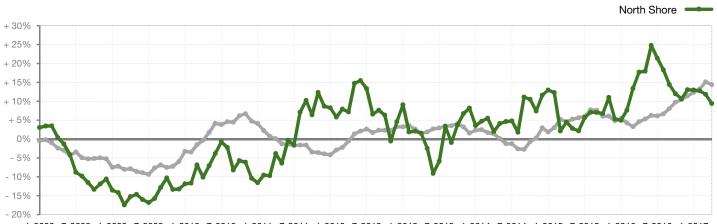

## Change in Median Sold Price from Prior Year (6-Month Average)\*\*

1-2008 7-2008 1-2009 7-2009 1-2010 7-2010 1-2011 7-2011 1-2012 7-2012 1-2013 7-2013 1-2014 7-2014 1-2015 7-2015 1-2016 7-2016 1-2017