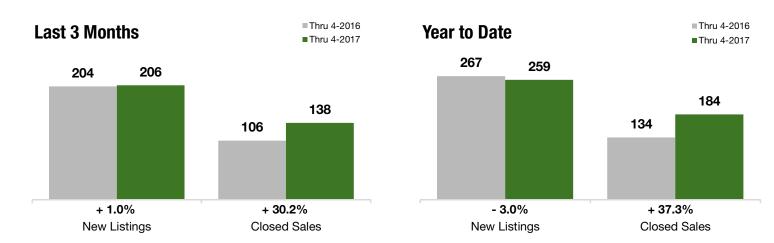

# **North Shore**

Includes data from New Brighton, Snug Harbor, Livingston, Randall Manor, West Brighton, Port Richmond, Mariners Harbor, Graniteville, Arlington, Bloomfield and Elm Park

+ 1.0%

+ 30.2%

+ 3.6%

Year-Over-Year Change in Year-Over-Year Change in **New Listings** 

**Closed Sales** 

One-Year Change in Median Sales Price\*

All MLS

### **Last 3 Months**

#### **Year to Date**

| Thru 4-2016 | Thru 4-2017                                                              | +/-                                                                                                     | Thru 4-2016                                                                                                                                                                                                                                                                                                                 | Thru 4-2017                                                                                                                                                                                                                                                                                                                                                                                                           | +/-                                                                                                                                                                                                                                                                                                                                                                                                                                                                                                             |
|-------------|--------------------------------------------------------------------------|---------------------------------------------------------------------------------------------------------|-----------------------------------------------------------------------------------------------------------------------------------------------------------------------------------------------------------------------------------------------------------------------------------------------------------------------------|-----------------------------------------------------------------------------------------------------------------------------------------------------------------------------------------------------------------------------------------------------------------------------------------------------------------------------------------------------------------------------------------------------------------------|-----------------------------------------------------------------------------------------------------------------------------------------------------------------------------------------------------------------------------------------------------------------------------------------------------------------------------------------------------------------------------------------------------------------------------------------------------------------------------------------------------------------|
| 204         | 206                                                                      | + 1.0%                                                                                                  | 267                                                                                                                                                                                                                                                                                                                         | 259                                                                                                                                                                                                                                                                                                                                                                                                                   | - 3.0%                                                                                                                                                                                                                                                                                                                                                                                                                                                                                                          |
| 117         | 141                                                                      | + 20.5%                                                                                                 | 153                                                                                                                                                                                                                                                                                                                         | 195                                                                                                                                                                                                                                                                                                                                                                                                                   | + 27.5%                                                                                                                                                                                                                                                                                                                                                                                                                                                                                                         |
| 106         | 138                                                                      | + 30.2%                                                                                                 | 134                                                                                                                                                                                                                                                                                                                         | 184                                                                                                                                                                                                                                                                                                                                                                                                                   | + 37.3%                                                                                                                                                                                                                                                                                                                                                                                                                                                                                                         |
| \$109,000   | \$114,960                                                                | + 5.5%                                                                                                  | \$109,000                                                                                                                                                                                                                                                                                                                   | \$114,960                                                                                                                                                                                                                                                                                                                                                                                                             | + 5.5%                                                                                                                                                                                                                                                                                                                                                                                                                                                                                                          |
| \$347,500   | \$360,000                                                                | + 3.6%                                                                                                  | \$350,000                                                                                                                                                                                                                                                                                                                   | \$363,500                                                                                                                                                                                                                                                                                                                                                                                                             | + 3.9%                                                                                                                                                                                                                                                                                                                                                                                                                                                                                                          |
| \$865,000   | \$775,000                                                                | - 10.4%                                                                                                 | \$865,000                                                                                                                                                                                                                                                                                                                   | \$775,000                                                                                                                                                                                                                                                                                                                                                                                                             | - 10.4%                                                                                                                                                                                                                                                                                                                                                                                                                                                                                                         |
| 93.6%       | 96.7%                                                                    | + 3.4%                                                                                                  | 93.6%                                                                                                                                                                                                                                                                                                                       | 97.3%                                                                                                                                                                                                                                                                                                                                                                                                                 | + 4.0%                                                                                                                                                                                                                                                                                                                                                                                                                                                                                                          |
| 304         | 184                                                                      | - 39.5%                                                                                                 |                                                                                                                                                                                                                                                                                                                             |                                                                                                                                                                                                                                                                                                                                                                                                                       |                                                                                                                                                                                                                                                                                                                                                                                                                                                                                                                 |
| 7.8         | 3.7                                                                      | - 52.7%                                                                                                 |                                                                                                                                                                                                                                                                                                                             |                                                                                                                                                                                                                                                                                                                                                                                                                       |                                                                                                                                                                                                                                                                                                                                                                                                                                                                                                                 |
|             | 204<br>117<br>106<br>\$109,000<br>\$347,500<br>\$865,000<br>93.6%<br>304 | 204 206 117 141 106 138 \$109,000 \$114,960 \$347,500 \$360,000 \$865,000 \$775,000 93.6% 96.7% 304 184 | 204       206       + 1.0%         117       141       + 20.5%         106       138       + 30.2%         \$109,000       \$114,960       + 5.5%         \$347,500       \$360,000       + 3.6%         \$865,000       \$775,000       - 10.4%         93.6%       96.7%       + 3.4%         304       184       - 39.5% | 204       206       + 1.0%       267         117       141       + 20.5%       153         106       138       + 30.2%       134         \$109,000       \$114,960       + 5.5%       \$109,000         \$347,500       \$360,000       + 3.6%       \$350,000         \$865,000       \$775,000       - 10.4%       \$865,000         93.6%       96.7%       + 3.4%       93.6%         304       184       - 39.5% | 204       206       + 1.0%       267       259         117       141       + 20.5%       153       195         106       138       + 30.2%       134       184         \$109,000       \$114,960       + 5.5%       \$109,000       \$114,960         \$347,500       \$360,000       + 3.6%       \$350,000       \$363,500         \$865,000       \$775,000       - 10.4%       \$865,000       \$775,000         93.6%       96.7%       + 3.4%       93.6%       97.3%         304       184       - 39.5% |

<sup>\*</sup> Does not account for sale concessions and/or down payment assistance. Note: Activity for one month can sometimes look extreme due to small sample size.