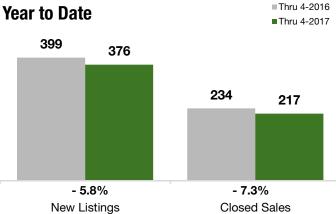

#### **Year to Date**

|                                          | Thru 4-2016 | Thru 4-2017 | +/-     | Thru 4-2016 | Thru 4-2017 | +/-     |
|------------------------------------------|-------------|-------------|---------|-------------|-------------|---------|
| New Listings                             | 302         | 309         | + 2.3%  | 399         | 376         | - 5.8%  |
| Pending Sales                            | 202         | 205         | + 1.5%  | 248         | 255         | + 2.8%  |
| Closed Sales                             | 186         | 158         | - 15.1% | 234         | 217         | - 7.3%  |
| Lowest Sale Price*                       | \$118,000   | \$203,000   | + 72.0% | \$118,000   | \$203,000   | + 72.0% |
| Median Sales Price*                      | \$478,500   | \$522,500   | + 9.2%  | \$478,500   | \$530,000   | + 10.8% |
| Highest Sale Price*                      | \$1,750,000 | \$1,299,999 | - 25.7% | \$1,750,000 | \$1,299,999 | - 25.7% |
| Percent of Original List Price Received* | 94.2%       | 97.1%       | + 3.1%  | 94.2%       | 96.7%       | + 2.7%  |
| Inventory of Homes for Sale              | 370         | 267         | - 27.9% |             |             |         |
| Months Supply of Inventory               | 5.6         | 3.7         | - 33.8% |             |             |         |