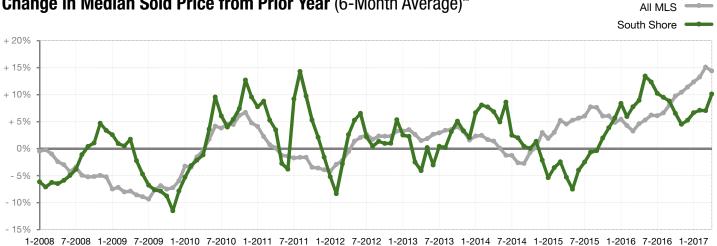

478,500   | \$522,500   | + 9.2%  | \$478,500   | \$530,000   | + 10.8% |
| Highest Sale Price*                      | \$1,750,000 | \$1,299,999 | - 25.7% | \$1,750,000 | \$1,299,999 | - 25.7% |
| Percent of Original List Price Received* | 94.2%       | 97.1%       | + 3.1%  | 94.2%       | 96.7%       | + 2.7%  |
| Inventory of Homes for Sale              | 370         | 267         | - 27.9% |             |             |         |
| Months Supply of Inventory               | 5.6         | 3.7         | - 33.8% |             |             |         |

<sup>\*</sup> Does not account for sale concessions and/or down payment assistance. Note: Activity for one month can sometimes look extreme due to small sample size.





## Change in Median Sold Price from Prior Year (6-Month Average)\*\*