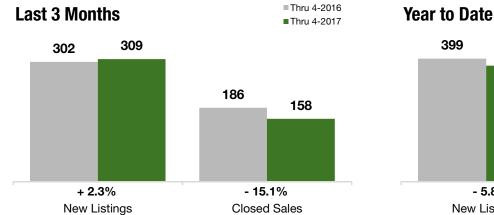

#### **Last 3 Months**

#### **Year to Date**

|                                          | Thru 4-2016 | Thru 4-2017 | +/-     | Thru 4-2016 | Thru 4-2017 | +/-     |
|------------------------------------------|-------------|-------------|---------|-------------|-------------|---------|
| New Listings                             | 302         | 309         | + 2.3%  | 399         | 376         | - 5.8%  |
| Pending Sales                            | 202         | 205         | + 1.5%  | 248         | 255         | + 2.8%  |
| Closed Sales                             | 186         | 158         | - 15.1% | 234         | 217         | - 7.3%  |
| Lowest Sale Price*                       | \$118,000   | \$203,000   | + 72.0% | \$118,000   | \$203,000   | + 72.0% |
| Median Sales Price*                      | \$478,500   | \$522,500   | + 9.2%  | \$478,500   | \$530,000   | + 10.8% |
| Highest Sale Price*                      | \$1,750,000 | \$1,299,999 | - 25.7% | \$1,750,000 | \$1,299,999 | - 25.7% |
| Percent of Original List Price Received* | 94.2%       | 97.1%       | + 3.1%  | 94.2%       | 96.7%       | + 2.7%  |
| Inventory of Homes for Sale              | 370         | 267         | - 27.9% |             |             |         |
| Months Supply of Inventory               | 5.6         | 3.7         | - 33.8% |             |             |         |