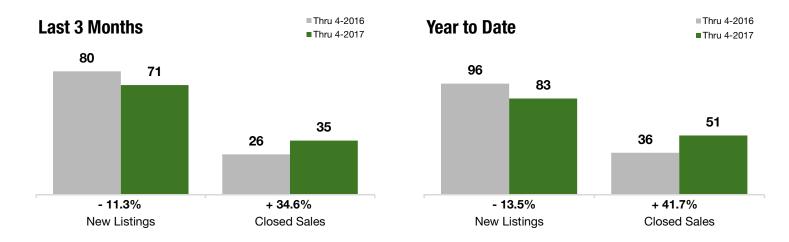

# The Hills

Includes data from Emerson Hill, Todt Hill, Lower Todt Hill, Light House Hill, Richmondtown, High Rock, Dongan Hills Colony, and Emerson Valley

- 11.3%

+ 34.6%

- 12.7%

Year-Over-Year Change in Year-Over-Year Change in **New Listings** 

**Closed Sales** 

One-Year Change in Median Sales Price\*

### **Last 3 Months**

#### **Year to Date**

|                                          | Thru 4-2016 | Thru 4-2017 | +/-     | Thru 4-2016 | Thru 4-2017 | +/-     |
|------------------------------------------|-------------|-------------|---------|-------------|-------------|---------|
| New Listings                             | 80          | 71          | - 11.3% | 96          | 83          | - 13.5% |
| Pending Sales                            | 41          | 27          | - 34.1% | 49          | 40          | - 18.4% |
| Closed Sales                             | 26          | 35          | + 34.6% | 36          | 51          | + 41.7% |
| Lowest Sale Price*                       | \$255,000   | \$335,000   | + 31.4% | \$255,000   | \$322,000   | + 26.3% |
| Median Sales Price*                      | \$824,500   | \$720,000   | - 12.7% | \$727,500   | \$747,000   | + 2.7%  |
| Highest Sale Price*                      | \$2,390,000 | \$1,735,000 | - 27.4% | \$2,390,000 | \$1,735,000 | - 27.4% |
| Percent of Original List Price Received* | 92.7%       | 91.8%       | - 1.0%  | 91.8%       | 92.2%       | + 0.4%  |
| Inventory of Homes for Sale              | 129         | 98          | - 23.8% |             |             |         |
| Months Supply of Inventory               | 9.3         | 6.3         | - 32.4% |             |             |         |