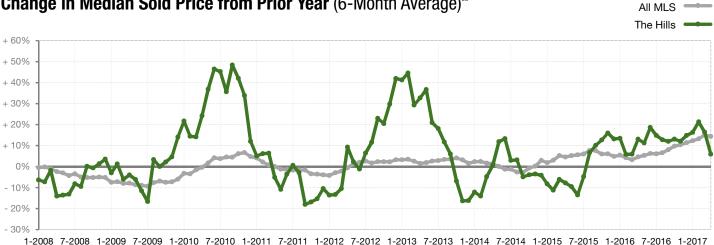

\$824,500   | \$720,000   | - 12.7% | \$727,500   | \$747,000   | + 2.7%  |
| Highest Sale Price*                      | \$2,390,000 | \$1,735,000 | - 27.4% | \$2,390,000 | \$1,735,000 | - 27.4% |
| Percent of Original List Price Received* | 92.7%       | 91.8%       | - 1.0%  | 91.8%       | 92.2%       | + 0.4%  |
| Inventory of Homes for Sale              | 129         | 98          | - 23.8% |             |             |         |
| Months Supply of Inventory               | 9.3         | 6.3         | - 32.4% |             |             |         |

<sup>\*</sup> Does not account for sale concessions and/or down payment assistance. Note: Activity for one month can sometimes look extreme due to small sample size.



## Change in Median Sold Price from Prior Year (6-Month Average)\*\*