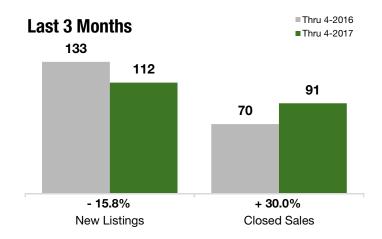

### **Last 3 Months**

#### **Year to Date**

|                                          | Thru 4-2016 | Thru 4-2017 | +/-     | Thru 4-2016 | Thru 4-2017 | +/-     |
|------------------------------------------|-------------|-------------|---------|-------------|-------------|---------|
| New Listings                             | 133         | 112         | - 15.8% | 167         | 142         | - 15.0% |
| Pending Sales                            | 79          | 86          | + 8.9%  | 100         | 108         | + 8.0%  |
| Closed Sales                             | 70          | 91          | + 30.0% | 96          | 125         | + 30.2% |
| Lowest Sale Price*                       | \$70,000    | \$100,000   | + 42.9% | \$70,000    | \$100,000   | + 42.9% |
| Median Sales Price*                      | \$467,500   | \$510,000   | + 9.1%  | \$472,250   | \$505,000   | + 6.9%  |
| Highest Sale Price*                      | \$825,000   | \$1,188,000 | + 44.0% | \$825,000   | \$1,188,000 | + 44.0% |
| Percent of Original List Price Received* | 93.9%       | 95.7%       | + 2.0%  | 95.2%       | 95.9%       | + 0.7%  |
| Inventory of Homes for Sale              | 113         | 75          | - 33.3% |             |             |         |
| Months Supply of Inventory               | 4.3         | 2.4         | - 45.3% |             |             |         |