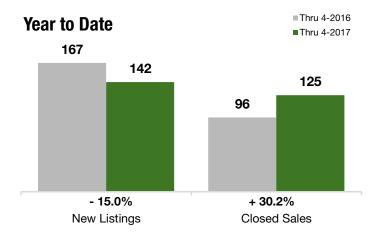

### **Last 3 Months**

#### **Year to Date**

|                                          | Thru 4-2016 | Thru 4-2017 | +/-     | Thru 4-2016 | Thru 4-2017 | +/-     |
|------------------------------------------|-------------|-------------|---------|-------------|-------------|---------|
| New Listings                             | 133         | 112         | - 15.8% | 167         | 142         | - 15.0% |
| Pending Sales                            | 79          | 86          | + 8.9%  | 100         | 108         | + 8.0%  |
| Closed Sales                             | 70          | 91          | + 30.0% | 96          | 125         | + 30.2% |
| Lowest Sale Price*                       | \$70,000    | \$100,000   | + 42.9% | \$70,000    | \$100,000   | + 42.9% |
| Median Sales Price*                      | \$467,500   | \$510,000   | + 9.1%  | \$472,250   | \$505,000   | + 6.9%  |
| Highest Sale Price*                      | \$825,000   | \$1,188,000 | + 44.0% | \$825,000   | \$1,188,000 | + 44.0% |
| Percent of Original List Price Received* | 93.9%       | 95.7%       | + 2.0%  | 95.2%       | 95.9%       | + 0.7%  |
| Inventory of Homes for Sale              | 113         | 75          | - 33.3% |             |             |         |
| Months Supply of Inventory               | 4.3         | 2.4         | - 45.3% |             |             |         |