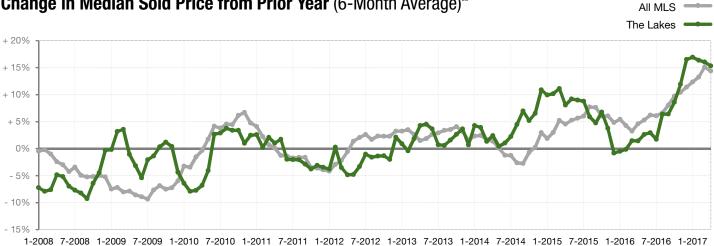

467,500   | \$510,000   | + 9.1%  | \$472,250   | \$505,000   | + 6.9%  |
| Highest Sale Price*                      | \$825,000   | \$1,188,000 | + 44.0% | \$825,000   | \$1,188,000 | + 44.0% |
| Percent of Original List Price Received* | 93.9%       | 95.7%       | + 2.0%  | 95.2%       | 95.9%       | + 0.7%  |
| Inventory of Homes for Sale              | 113         | 75          | - 33.3% |             |             |         |
| Months Supply of Inventory               | 4.3         | 2.4         | - 45.3% |             |             |         |

<sup>\*</sup> Does not account for sale concessions and/or down payment assistance. Note: Activity for one month can sometimes look extreme due to small sample size.





## Change in Median Sold Price from Prior Year (6-Month Average)\*\*