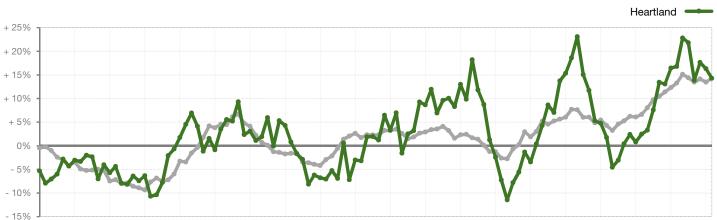

## Change in Median Sold Price from Prior Year (6-Month Average)\*\*

1-2008 7-2008 1-2009 7-2009 1-2010 7-2010 1-2011 7-2011 1-2012 7-2012 1-2013 7-2013 1-2014 7-2014 1-2015 7-2015 1-2016 7-2016 1-2017 7-2017