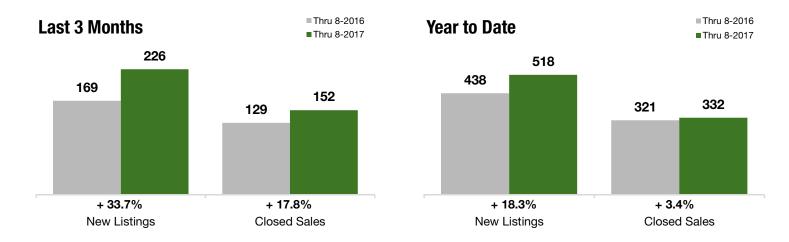

### **Last 3 Months**

#### **Year to Date**

|                                          | Thru 8-2016 | Thru 8-2017 | +/-     | Thru 8-2016 | Thru 8-2017 | +/-     |
|------------------------------------------|-------------|-------------|---------|-------------|-------------|---------|
| New Listings                             | 169         | 226         | + 33.7% | 438         | 518         | + 18.3% |
| Pending Sales                            | 157         | 170         | + 8.3%  | 375         | 370         | - 1.3%  |
| Closed Sales                             | 129         | 152         | + 17.8% | 321         | 332         | + 3.4%  |
| Lowest Sale Price*                       | \$110,000   | \$207,500   | + 88.6% | \$107,000   | \$120,000   | + 12.1% |
| Median Sales Price*                      | \$428,888   | \$485,000   | + 13.1% | \$420,000   | \$475,000   | + 13.1% |
| Highest Sale Price*                      | \$780,000   | \$937,500   | + 20.2% | \$1,144,500 | \$937,500   | - 18.1% |
| Percent of Original List Price Received* | 96.2%       | 98.6%       | + 2.5%  | 95.5%       | 98.5%       | + 3.1%  |
| Inventory of Homes for Sale              | 151         | 151         | 0.0%    |             |             |         |
| Months Supply of Inventory               | 3.3         | 3.4         | + 3.7%  |             |             |         |

# Heartland

Includes data from Willowbrook, Manor Heights, Bulls Head, New Springville, Heartland Village, Travis and Latourette

+ 33.7%

+ 17.8%

+ 13.1%

Year-Over-Year Change in Year-Over-Year Change in **New Listings** 

**Closed Sales** 

One-Year Change in Median Sales Price\*

All MLS