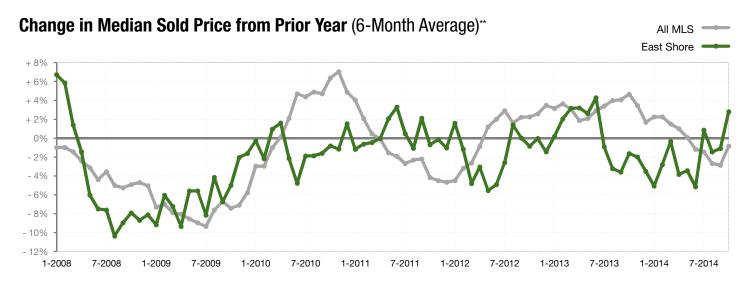

\* Does not account for sale concessions and/or down payment assistance. Note: Activity for one month can sometimes look extreme due to small sample size.

\*\*Each dot represents the change in median sales price from the prior year using a 6-month weighted average. This means that each of the 6 months used in a dot are proportioned according to their share of sales during that period. | Current as of November 3, 2014. All data comes from the Staten Island Multiple Listing Service, Inc. Powered by 10K Research & Marketing.