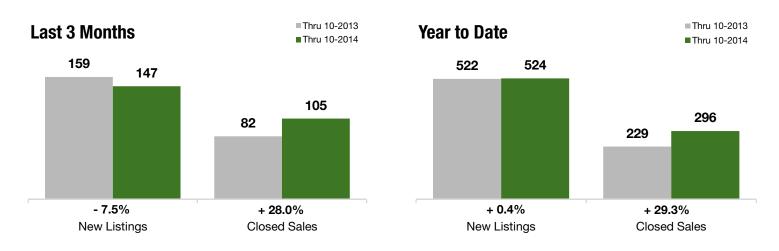

## Year to Date

| Thru 10-2013 | Thru 10-2014                                             | +/-                                                                                                     | Thru 10-2013                                                                                                                                                  | Thru 10-2014                                                                                                                                                                                                                                                 | +/-                                                                                                                                                                                                                                                                                                                 |
|--------------|----------------------------------------------------------|---------------------------------------------------------------------------------------------------------|---------------------------------------------------------------------------------------------------------------------------------------------------------------|--------------------------------------------------------------------------------------------------------------------------------------------------------------------------------------------------------------------------------------------------------------|---------------------------------------------------------------------------------------------------------------------------------------------------------------------------------------------------------------------------------------------------------------------------------------------------------------------|
| 150          |                                                          |                                                                                                         |                                                                                                                                                               |                                                                                                                                                                                                                                                              | ÷/-                                                                                                                                                                                                                                                                                                                 |
| 109          | 147                                                      | - 7.5%                                                                                                  | 522                                                                                                                                                           | 524                                                                                                                                                                                                                                                          | + 0.4%                                                                                                                                                                                                                                                                                                              |
| 97           | 130                                                      | + 34.0%                                                                                                 | 266                                                                                                                                                           | 339                                                                                                                                                                                                                                                          | + 27.4%                                                                                                                                                                                                                                                                                                             |
| 82           | 105                                                      | + 28.0%                                                                                                 | 229                                                                                                                                                           | 296                                                                                                                                                                                                                                                          | + 29.3%                                                                                                                                                                                                                                                                                                             |
| \$65,000     | \$75,000                                                 | + 15.4%                                                                                                 | \$59,000                                                                                                                                                      | \$61,500                                                                                                                                                                                                                                                     | + 4.2%                                                                                                                                                                                                                                                                                                              |
| \$381,250    | \$400,000                                                | + 4.9%                                                                                                  | \$380,000                                                                                                                                                     | \$378,000                                                                                                                                                                                                                                                    | - 0.5%                                                                                                                                                                                                                                                                                                              |
| \$710,000    | \$850,000                                                | + 19.7%                                                                                                 | \$855,000                                                                                                                                                     | \$885,000                                                                                                                                                                                                                                                    | + 3.5%                                                                                                                                                                                                                                                                                                              |
| 91.2%        | 92.7%                                                    | + 1.6%                                                                                                  | 91.2%                                                                                                                                                         | 92.3%                                                                                                                                                                                                                                                        | + 1.2%                                                                                                                                                                                                                                                                                                              |
| 303          | 216                                                      | - 28.9%                                                                                                 |                                                                                                                                                               |                                                                                                                                                                                                                                                              |                                                                                                                                                                                                                                                                                                                     |
| 13.1         | 6.9                                                      | - 47.5%                                                                                                 |                                                                                                                                                               |                                                                                                                                                                                                                                                              |                                                                                                                                                                                                                                                                                                                     |
|              | 82<br>\$65,000<br>\$381,250<br>\$710,000<br>91.2%<br>303 | 97 130   82 105   \$65,000 \$75,000   \$381,250 \$400,000   \$710,000 \$850,000   91.2% 92.7%   303 216 | 97 130 + 34.0%   82 105 + 28.0%   \$65,000 \$75,000 + 15.4%   \$381,250 \$400,000 + 4.9%   \$710,000 \$850,000 + 19.7%   91.2% 92.7% + 1.6%   303 216 - 28.9% | 97   130   + 34.0%   266     82   105   + 28.0%   229     \$65,000   \$75,000   + 15.4%   \$59,000     \$381,250   \$400,000   + 4.9%   \$380,000     \$710,000   \$850,000   + 19.7%   \$855,000     91.2%   92.7%   + 1.6%   91.2%     303   216   - 28.9% | 97   130   + 34.0%   266   339     82   105   + 28.0%   229   296     \$65,000   \$75,000   + 15.4%   \$59,000   \$61,500     \$381,250   \$400,000   + 4.9%   \$380,000   \$378,000     \$710,000   \$850,000   + 19.7%   \$855,000   \$885,000     91.2%   92.7%   + 1.6%   91.2%   92.3%     303   216   - 28.9% |