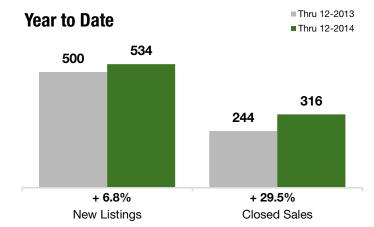

#### **Year to Date**

|                                          | Thru 12-2013 | Thru 12-2014 | +/-     | Thru 12-2013 | Thru 12-2014 | +/-     |
|------------------------------------------|--------------|--------------|---------|--------------|--------------|---------|
| New Listings                             | 84           | 96           | + 14.3% | 500          | 534          | + 6.8%  |
| Pending Sales                            | 66           | 84           | + 27.3% | 259          | 338          | + 30.5% |
| Closed Sales                             | 73           | 107          | + 46.6% | 244          | 316          | + 29.5% |
| Lowest Sale Price*                       | \$70,000     | \$120,000    | + 71.4% | \$59,000     | \$61,500     | + 4.2%  |
| Median Sales Price*                      | \$385,000    | \$419,000    | + 8.8%  | \$409,000    | \$398,950    | - 2.5%  |
| Highest Sale Price*                      | \$1,200,000  | \$965,000    | - 19.6% | \$1,275,000  | \$1,200,000  | - 5.9%  |
| Percent of Original List Price Received* | 92.3%        | 92.2%        | - 0.0%  | 91.4%        | 92.2%        | + 0.9%  |
| Inventory of Homes for Sale              | 241          | 189          | - 21.5% |              |              |         |
| Months Supply of Inventory               | 11.2         | 7.0          | - 38.2% |              |              |         |