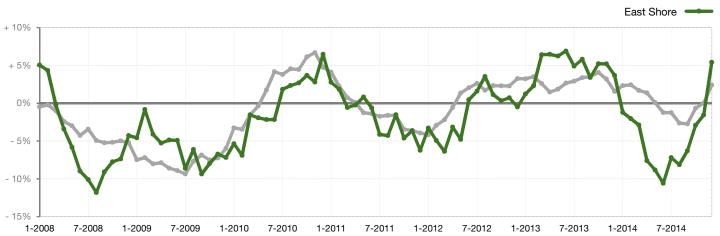

00    | + 8.8%  | \$409,000    | \$398,950    | - 2.5%  |
| Highest Sale Price*                      | \$1,200,000  | \$965,000    | - 19.6% | \$1,275,000  | \$1,200,000  | - 5.9%  |
| Percent of Original List Price Received* | 92.3%        | 92.2%        | - 0.0%  | 91.4%        | 92.2%        | + 0.9%  |
| Inventory of Homes for Sale              | 241          | 189          | - 21.5% |              |              |         |
| Months Supply of Inventory               | 11.2         | 7.0          | - 38.2% |              |              |         |

<sup>\*</sup> Does not account for sale concessions and/or down payment assistance. Note: Activity for one month can sometimes look extreme due to small sample size.





## Change in Median Sold Price from Prior Year (6-Month Average)\*\*