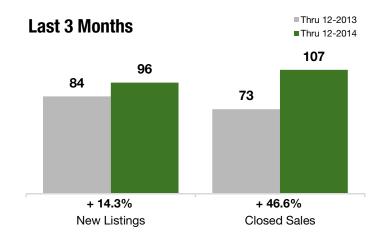

### **Last 3 Months**

#### **Year to Date**

|                                          | Thru 12-2013 | Thru 12-2014 | +/-     | Thru 12-2013 | Thru 12-2014 | +/-     |
|------------------------------------------|--------------|--------------|---------|--------------|--------------|---------|
| New Listings                             | 84           | 96           | + 14.3% | 500          | 534          | + 6.8%  |
| Pending Sales                            | 66           | 84           | + 27.3% | 259          | 338          | + 30.5% |
| Closed Sales                             | 73           | 107          | + 46.6% | 244          | 316          | + 29.5% |
| Lowest Sale Price*                       | \$70,000     | \$120,000    | + 71.4% | \$59,000     | \$61,500     | + 4.2%  |
| Median Sales Price*                      | \$385,000    | \$419,000    | + 8.8%  | \$409,000    | \$398,950    | - 2.5%  |
| Highest Sale Price*                      | \$1,200,000  | \$965,000    | - 19.6% | \$1,275,000  | \$1,200,000  | - 5.9%  |
| Percent of Original List Price Received* | 92.3%        | 92.2%        | - 0.0%  | 91.4%        | 92.2%        | + 0.9%  |
| Inventory of Homes for Sale              | 241          | 189          | - 21.5% |              |              |         |
| Months Supply of Inventory               | 11.2         | 7.0          | - 38.2% |              |              |         |