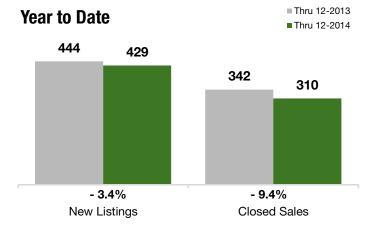

#### **Year to Date**

| Thru 12-2013 | Thru 12-2014                                                         | +/-                                                                                                                  | Thru 12-2013                                                                                                                                                                                | Thru 12-2014                                                                                                                                                                                                                                      | +/-                                                                                                                                                                                                                                                                                                       |
|--------------|----------------------------------------------------------------------|----------------------------------------------------------------------------------------------------------------------|---------------------------------------------------------------------------------------------------------------------------------------------------------------------------------------------|---------------------------------------------------------------------------------------------------------------------------------------------------------------------------------------------------------------------------------------------------|-----------------------------------------------------------------------------------------------------------------------------------------------------------------------------------------------------------------------------------------------------------------------------------------------------------|
| 81           | 78                                                                   | - 3.7%                                                                                                               | 444                                                                                                                                                                                         | 429                                                                                                                                                                                                                                               | - 3.4%                                                                                                                                                                                                                                                                                                    |
| 75           | 82                                                                   | + 9.3%                                                                                                               | 342                                                                                                                                                                                         | 312                                                                                                                                                                                                                                               | - 8.8%                                                                                                                                                                                                                                                                                                    |
| 88           | 88                                                                   | 0.0%                                                                                                                 | 342                                                                                                                                                                                         | 310                                                                                                                                                                                                                                               | - 9.4%                                                                                                                                                                                                                                                                                                    |
| \$72,000     | \$75,000                                                             | + 4.2%                                                                                                               | \$61,100                                                                                                                                                                                    | \$55,000                                                                                                                                                                                                                                          | - 10.0%                                                                                                                                                                                                                                                                                                   |
| \$399,000    | \$436,250                                                            | + 9.3%                                                                                                               | \$402,500                                                                                                                                                                                   | \$425,000                                                                                                                                                                                                                                         | + 5.6%                                                                                                                                                                                                                                                                                                    |
| \$835,000    | \$865,000                                                            | + 3.6%                                                                                                               | \$965,000                                                                                                                                                                                   | \$1,150,000                                                                                                                                                                                                                                       | + 19.2%                                                                                                                                                                                                                                                                                                   |
| 92.8%        | 93.0%                                                                | + 0.2%                                                                                                               | 91.5%                                                                                                                                                                                       | 92.5%                                                                                                                                                                                                                                             | + 1.1%                                                                                                                                                                                                                                                                                                    |
| 166          | 145                                                                  | - 12.7%                                                                                                              |                                                                                                                                                                                             |                                                                                                                                                                                                                                                   |                                                                                                                                                                                                                                                                                                           |
| 5.8          | 5.7                                                                  | - 2.5%                                                                                                               |                                                                                                                                                                                             |                                                                                                                                                                                                                                                   |                                                                                                                                                                                                                                                                                                           |
|              | 81<br>75<br>88<br>\$72,000<br>\$399,000<br>\$835,000<br>92.8%<br>166 | 81 78<br>75 82<br>88 88<br>\$72,000 \$75,000<br>\$399,000 \$436,250<br>\$835,000 \$865,000<br>92.8% 93.0%<br>166 145 | 81  78  - 3.7%    75  82  + 9.3%    88  88  0.0%    \$72,000  \$75,000  + 4.2%    \$399,000  \$436,250  + 9.3%    \$835,000  \$865,000  + 3.6%    92.8%  93.0%  + 0.2%    166  145  - 12.7% | 81  78  - 3.7%  444    75  82  + 9.3%  342    88  88  0.0%  342    \$72,000  \$75,000  + 4.2%  \$61,100    \$399,000  \$436,250  + 9.3%  \$402,500    \$835,000  \$865,000  + 3.6%  \$965,000    92.8%  93.0%  + 0.2%  91.5%    166  145  - 12.7% | 81  78  - 3.7%  444  429    75  82  + 9.3%  342  312    88  88  0.0%  342  310    \$72,000  \$75,000  + 4.2%  \$61,100  \$55,000    \$399,000  \$436,250  + 9.3%  \$402,500  \$425,000    \$835,000  \$865,000  + 3.6%  \$965,000  \$1,150,000    92.8%  93.0%  + 0.2%  91.5%  92.5%    166  145  - 12.7% |