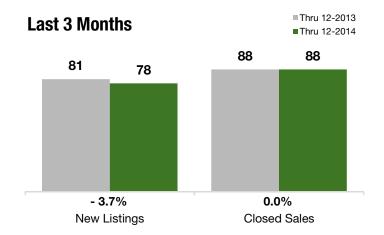

### **Last 3 Months**

#### **Year to Date**

| Thru 12-2013 | Thru 12-2014                                                         | +/-                                                                                                                  | Thru 12-2013                                                                                                                                                                                | Thru 12-2014                                                                                                                                                                                                                                      | +/-                                                                                                                                                                                                                                                                                                       |
|--------------|----------------------------------------------------------------------|----------------------------------------------------------------------------------------------------------------------|---------------------------------------------------------------------------------------------------------------------------------------------------------------------------------------------|---------------------------------------------------------------------------------------------------------------------------------------------------------------------------------------------------------------------------------------------------|-----------------------------------------------------------------------------------------------------------------------------------------------------------------------------------------------------------------------------------------------------------------------------------------------------------|
| 81           | 78                                                                   | - 3.7%                                                                                                               | 444                                                                                                                                                                                         | 429                                                                                                                                                                                                                                               | - 3.4%                                                                                                                                                                                                                                                                                                    |
| 75           | 82                                                                   | + 9.3%                                                                                                               | 342                                                                                                                                                                                         | 312                                                                                                                                                                                                                                               | - 8.8%                                                                                                                                                                                                                                                                                                    |
| 88           | 88                                                                   | 0.0%                                                                                                                 | 342                                                                                                                                                                                         | 310                                                                                                                                                                                                                                               | - 9.4%                                                                                                                                                                                                                                                                                                    |
| \$72,000     | \$75,000                                                             | + 4.2%                                                                                                               | \$61,100                                                                                                                                                                                    | \$55,000                                                                                                                                                                                                                                          | - 10.0%                                                                                                                                                                                                                                                                                                   |
| \$399,000    | \$436,250                                                            | + 9.3%                                                                                                               | \$402,500                                                                                                                                                                                   | \$425,000                                                                                                                                                                                                                                         | + 5.6%                                                                                                                                                                                                                                                                                                    |
| \$835,000    | \$865,000                                                            | + 3.6%                                                                                                               | \$965,000                                                                                                                                                                                   | \$1,150,000                                                                                                                                                                                                                                       | + 19.2%                                                                                                                                                                                                                                                                                                   |
| 92.8%        | 93.0%                                                                | + 0.2%                                                                                                               | 91.5%                                                                                                                                                                                       | 92.5%                                                                                                                                                                                                                                             | + 1.1%                                                                                                                                                                                                                                                                                                    |
| 166          | 145                                                                  | - 12.7%                                                                                                              |                                                                                                                                                                                             |                                                                                                                                                                                                                                                   |                                                                                                                                                                                                                                                                                                           |
| 5.8          | 5.7                                                                  | - 2.5%                                                                                                               |                                                                                                                                                                                             |                                                                                                                                                                                                                                                   |                                                                                                                                                                                                                                                                                                           |
|              | 81<br>75<br>88<br>\$72,000<br>\$399,000<br>\$835,000<br>92.8%<br>166 | 81 78<br>75 82<br>88 88<br>\$72,000 \$75,000<br>\$399,000 \$436,250<br>\$835,000 \$865,000<br>92.8% 93.0%<br>166 145 | 81  78  - 3.7%    75  82  + 9.3%    88  88  0.0%    \$72,000  \$75,000  + 4.2%    \$399,000  \$436,250  + 9.3%    \$835,000  \$865,000  + 3.6%    92.8%  93.0%  + 0.2%    166  145  - 12.7% | 81  78  - 3.7%  444    75  82  + 9.3%  342    88  88  0.0%  342    \$72,000  \$75,000  + 4.2%  \$61,100    \$399,000  \$436,250  + 9.3%  \$402,500    \$835,000  \$865,000  + 3.6%  \$965,000    92.8%  93.0%  + 0.2%  91.5%    166  145  - 12.7% | 81  78  - 3.7%  444  429    75  82  + 9.3%  342  312    88  88  0.0%  342  310    \$72,000  \$75,000  + 4.2%  \$61,100  \$55,000    \$399,000  \$436,250  + 9.3%  \$402,500  \$425,000    \$835,000  \$865,000  + 3.6%  \$965,000  \$1,150,000    92.8%  93.0%  + 0.2%  91.5%  92.5%    166  145  - 12.7% |