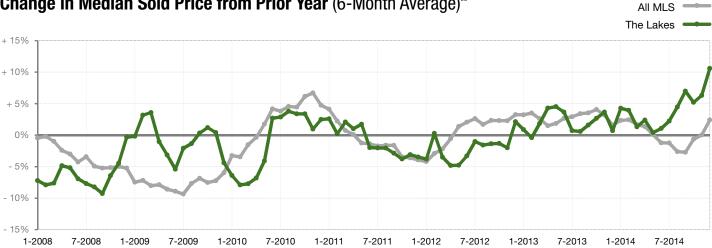

## Change in Median Sold Price from Prior Year (6-Month Average)\*\*

<sup>\*\*</sup>Each dot represents the change in median sales price from the prior year using a 6-month weighted average. This means that each of the 6 months used in a dot are proportioned according to their share of sales during that period. | Current as of January 5, 2015. All data comes from the Staten Island Multiple Listing Service, Inc. Powered by 10K Research & Marketing.