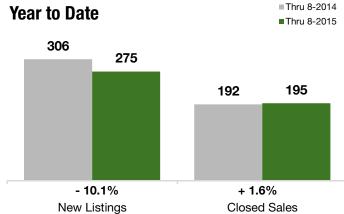

#### **Year to Date**

| Thru 8-2014 | Thru 8-2015                                                             | +/-                                                                                                 | Thru 8-2014                                                                                                                                                                                                                                                                                                                | Thru 8-2015                                                                                                                                                                                                                                                                                                                                               | +/-                                                                                                                                                                                                                                                                                                                                                                                                                                                                                                            |
|-------------|-------------------------------------------------------------------------|-----------------------------------------------------------------------------------------------------|----------------------------------------------------------------------------------------------------------------------------------------------------------------------------------------------------------------------------------------------------------------------------------------------------------------------------|-----------------------------------------------------------------------------------------------------------------------------------------------------------------------------------------------------------------------------------------------------------------------------------------------------------------------------------------------------------|----------------------------------------------------------------------------------------------------------------------------------------------------------------------------------------------------------------------------------------------------------------------------------------------------------------------------------------------------------------------------------------------------------------------------------------------------------------------------------------------------------------|
| 118         | 85                                                                      | - 28.0%                                                                                             | 306                                                                                                                                                                                                                                                                                                                        | 275                                                                                                                                                                                                                                                                                                                                                       | - 10.1%                                                                                                                                                                                                                                                                                                                                                                                                                                                                                                        |
| 79          | 98                                                                      | + 24.1%                                                                                             | 201                                                                                                                                                                                                                                                                                                                        | 214                                                                                                                                                                                                                                                                                                                                                       | + 6.5%                                                                                                                                                                                                                                                                                                                                                                                                                                                                                                         |
| 74          | 84                                                                      | + 13.5%                                                                                             | 192                                                                                                                                                                                                                                                                                                                        | 195                                                                                                                                                                                                                                                                                                                                                       | + 1.6%                                                                                                                                                                                                                                                                                                                                                                                                                                                                                                         |
| \$55,000    | \$110,000                                                               | + 100.0%                                                                                            | \$55,000                                                                                                                                                                                                                                                                                                                   | \$66,000                                                                                                                                                                                                                                                                                                                                                  | + 20.0%                                                                                                                                                                                                                                                                                                                                                                                                                                                                                                        |
| \$440,000   | \$470,250                                                               | + 6.9%                                                                                              | \$413,500                                                                                                                                                                                                                                                                                                                  | \$447,500                                                                                                                                                                                                                                                                                                                                                 | + 8.2%                                                                                                                                                                                                                                                                                                                                                                                                                                                                                                         |
| \$1,150,000 | \$866,500                                                               | - 24.7%                                                                                             | \$1,150,000                                                                                                                                                                                                                                                                                                                | \$990,000                                                                                                                                                                                                                                                                                                                                                 | - 13.9%                                                                                                                                                                                                                                                                                                                                                                                                                                                                                                        |
| 93.5%       | 94.8%                                                                   | + 1.4%                                                                                              | 92.0%                                                                                                                                                                                                                                                                                                                      | 92.9%                                                                                                                                                                                                                                                                                                                                                     | + 0.9%                                                                                                                                                                                                                                                                                                                                                                                                                                                                                                         |
| 185         | 121                                                                     | - 34.7%                                                                                             |                                                                                                                                                                                                                                                                                                                            |                                                                                                                                                                                                                                                                                                                                                           |                                                                                                                                                                                                                                                                                                                                                                                                                                                                                                                |
| 7.3         | 4.6                                                                     | - 36.7%                                                                                             |                                                                                                                                                                                                                                                                                                                            |                                                                                                                                                                                                                                                                                                                                                           |                                                                                                                                                                                                                                                                                                                                                                                                                                                                                                                |
|             | 118<br>79<br>74<br>\$55,000<br>\$440,000<br>\$1,150,000<br>93.5%<br>185 | 118 85 79 98 74 84 \$55,000 \$110,000 \$440,000 \$470,250 \$1,150,000 \$866,500 93.5% 94.8% 185 121 | 118       85       - 28.0%         79       98       + 24.1%         74       84       + 13.5%         \$55,000       \$110,000       + 100.0%         \$440,000       \$470,250       + 6.9%         \$1,150,000       \$866,500       - 24.7%         93.5%       94.8%       + 1.4%         185       121       - 34.7% | 118     85     - 28.0%     306       79     98     + 24.1%     201       74     84     + 13.5%     192       \$55,000     \$110,000     + 100.0%     \$55,000       \$440,000     \$470,250     + 6.9%     \$413,500       \$1,150,000     \$866,500     - 24.7%     \$1,150,000       93.5%     94.8%     + 1.4%     92.0%       185     121     - 34.7% | 118       85       - 28.0%       306       275         79       98       + 24.1%       201       214         74       84       + 13.5%       192       195         \$55,000       \$110,000       + 100.0%       \$55,000       \$66,000         \$440,000       \$470,250       + 6.9%       \$413,500       \$447,500         \$1,150,000       \$866,500       - 24.7%       \$1,150,000       \$990,000         93.5%       94.8%       + 1.4%       92.0%       92.9%         185       121       - 34.7% |