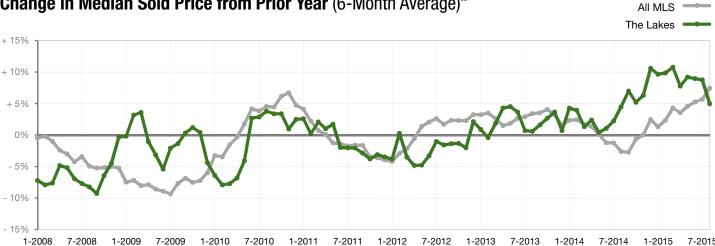

## Change in Median Sold Price from Prior Year (6-Month Average)\*\*

<sup>\*\*</sup>Each dot represents the change in median sales price from the prior year using a 6-month weighted average. This means that each of the 6 months used in a dot are proportioned according to their share of sales during that period. | Current as of August 11, 2015. All data comes from the Staten Island Multiple Listing Service, Inc. Powered by 10K Research & Marketing.