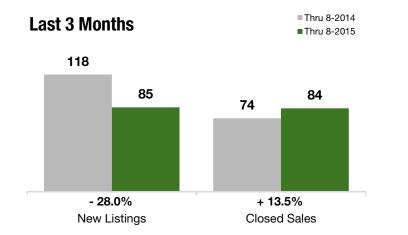

### **Last 3 Months**

#### **Year to Date**

| Thru 8-2014 | Thru 8-2015                                                             | +/-                                                                                                 | Thru 8-2014                                                                                                                                                                                                                                                                                                                | Thru 8-2015                                                                                                                                                                                                                                                                                                                                               | +/-                                                                                                                                                                                                                                                                                                                                                                                                                                                                                                            |
|-------------|-------------------------------------------------------------------------|-----------------------------------------------------------------------------------------------------|----------------------------------------------------------------------------------------------------------------------------------------------------------------------------------------------------------------------------------------------------------------------------------------------------------------------------|-----------------------------------------------------------------------------------------------------------------------------------------------------------------------------------------------------------------------------------------------------------------------------------------------------------------------------------------------------------|----------------------------------------------------------------------------------------------------------------------------------------------------------------------------------------------------------------------------------------------------------------------------------------------------------------------------------------------------------------------------------------------------------------------------------------------------------------------------------------------------------------|
| 118         | 85                                                                      | - 28.0%                                                                                             | 306                                                                                                                                                                                                                                                                                                                        | 275                                                                                                                                                                                                                                                                                                                                                       | - 10.1%                                                                                                                                                                                                                                                                                                                                                                                                                                                                                                        |
| 79          | 98                                                                      | + 24.1%                                                                                             | 201                                                                                                                                                                                                                                                                                                                        | 214                                                                                                                                                                                                                                                                                                                                                       | + 6.5%                                                                                                                                                                                                                                                                                                                                                                                                                                                                                                         |
| 74          | 84                                                                      | + 13.5%                                                                                             | 192                                                                                                                                                                                                                                                                                                                        | 195                                                                                                                                                                                                                                                                                                                                                       | + 1.6%                                                                                                                                                                                                                                                                                                                                                                                                                                                                                                         |
| \$55,000    | \$110,000                                                               | + 100.0%                                                                                            | \$55,000                                                                                                                                                                                                                                                                                                                   | \$66,000                                                                                                                                                                                                                                                                                                                                                  | + 20.0%                                                                                                                                                                                                                                                                                                                                                                                                                                                                                                        |
| \$440,000   | \$470,250                                                               | + 6.9%                                                                                              | \$413,500                                                                                                                                                                                                                                                                                                                  | \$447,500                                                                                                                                                                                                                                                                                                                                                 | + 8.2%                                                                                                                                                                                                                                                                                                                                                                                                                                                                                                         |
| \$1,150,000 | \$866,500                                                               | - 24.7%                                                                                             | \$1,150,000                                                                                                                                                                                                                                                                                                                | \$990,000                                                                                                                                                                                                                                                                                                                                                 | - 13.9%                                                                                                                                                                                                                                                                                                                                                                                                                                                                                                        |
| 93.5%       | 94.8%                                                                   | + 1.4%                                                                                              | 92.0%                                                                                                                                                                                                                                                                                                                      | 92.9%                                                                                                                                                                                                                                                                                                                                                     | + 0.9%                                                                                                                                                                                                                                                                                                                                                                                                                                                                                                         |
| 185         | 121                                                                     | - 34.7%                                                                                             |                                                                                                                                                                                                                                                                                                                            |                                                                                                                                                                                                                                                                                                                                                           |                                                                                                                                                                                                                                                                                                                                                                                                                                                                                                                |
| 7.3         | 4.6                                                                     | - 36.7%                                                                                             |                                                                                                                                                                                                                                                                                                                            |                                                                                                                                                                                                                                                                                                                                                           |                                                                                                                                                                                                                                                                                                                                                                                                                                                                                                                |
|             | 118<br>79<br>74<br>\$55,000<br>\$440,000<br>\$1,150,000<br>93.5%<br>185 | 118 85 79 98 74 84 \$55,000 \$110,000 \$440,000 \$470,250 \$1,150,000 \$866,500 93.5% 94.8% 185 121 | 118       85       - 28.0%         79       98       + 24.1%         74       84       + 13.5%         \$55,000       \$110,000       + 100.0%         \$440,000       \$470,250       + 6.9%         \$1,150,000       \$866,500       - 24.7%         93.5%       94.8%       + 1.4%         185       121       - 34.7% | 118     85     - 28.0%     306       79     98     + 24.1%     201       74     84     + 13.5%     192       \$55,000     \$110,000     + 100.0%     \$55,000       \$440,000     \$470,250     + 6.9%     \$413,500       \$1,150,000     \$866,500     - 24.7%     \$1,150,000       93.5%     94.8%     + 1.4%     92.0%       185     121     - 34.7% | 118       85       - 28.0%       306       275         79       98       + 24.1%       201       214         74       84       + 13.5%       192       195         \$55,000       \$110,000       + 100.0%       \$55,000       \$66,000         \$440,000       \$470,250       + 6.9%       \$413,500       \$447,500         \$1,150,000       \$866,500       - 24.7%       \$1,150,000       \$990,000         93.5%       94.8%       + 1.4%       92.0%       92.9%         185       121       - 34.7% |